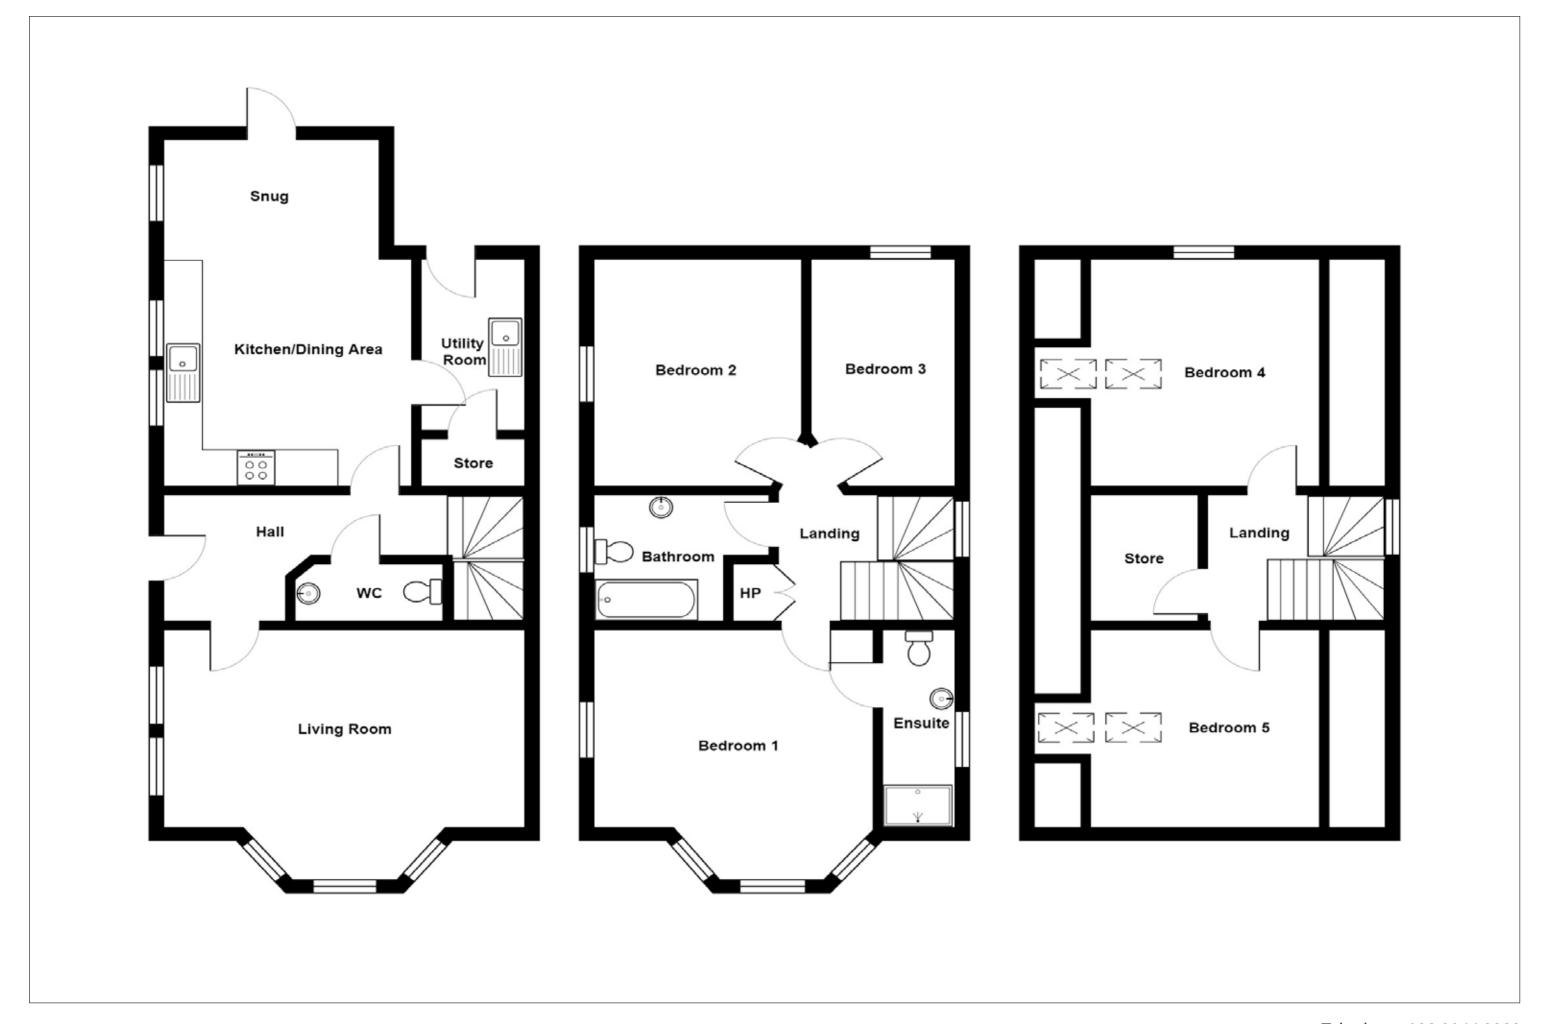

## **ACCOMMODATION**

#### **GROUND FLOOR**

- Entrance Hall, Separate WC, Stairs to First Floor
- Living Room: 5.56 x 3.32m (18'3" x 10'11") not inc bay
- Kitchen/Dining: 3.89 x 3.83m (12'9" x 12'7")
- Snug: 3.43 x 2.02m (11'3" x 6'8")
- Utility Room: 2.96 x 1.65m (9'9" x 5'5")
- Store: 1.65 x 0.94m (5'5" x 3'1")

# **FIRST FLOOR**

- Landing, Hot Press, Stairs to Second Floor
- Bedroom 1: 4.47 x 3.32m (14'8" x 10'11") not inc bay
- Ensuite: 3.32 x 1.0m (10'11" x 3'3")
- Bedroom 2: 3.90 x 3.01m (12'10" 9'10")
- Bedroom 3: 3.90 x 2.47m (12'10" x 8'1")
- Bathroom: 2.27 x 2.11m (7'5" x 6'11") (at widest points)

#### SECOND FLOOR

- Landing, Storage Cupboard
- Bedroom 4: 3.90 x 3.57m (12'10" x 11'9")
- Bedroom 5: 3.57 x 3.32m (11'9" x 10'11")