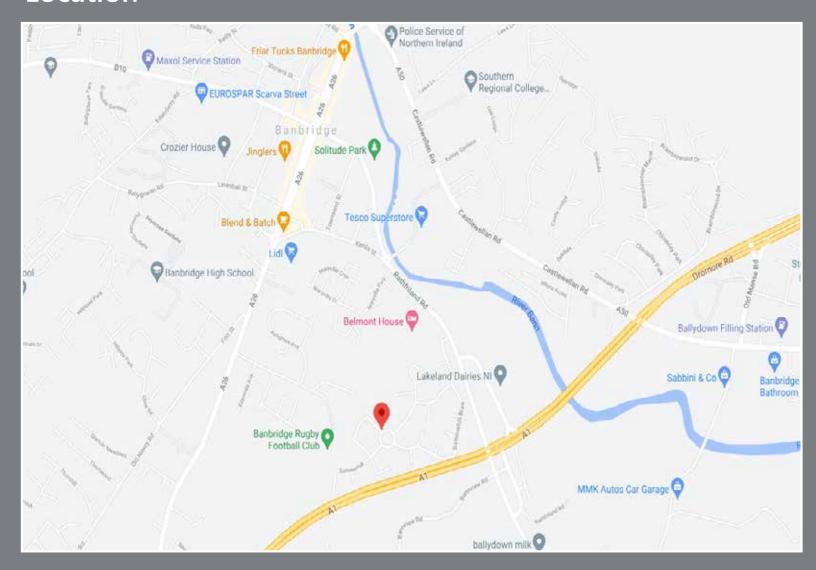

# Location

#### **ABOUT THE DEVELOPMENT**

Summerhill development offers a unique collection of homes built in country Georgian style, providing everything for a relaxed family lifestyle. Summerhill is well situated in Banbridge, offering close proximity to the Town Centre, local amenities, schools, together with the A1 carriageway connecting Belfast and further afield.