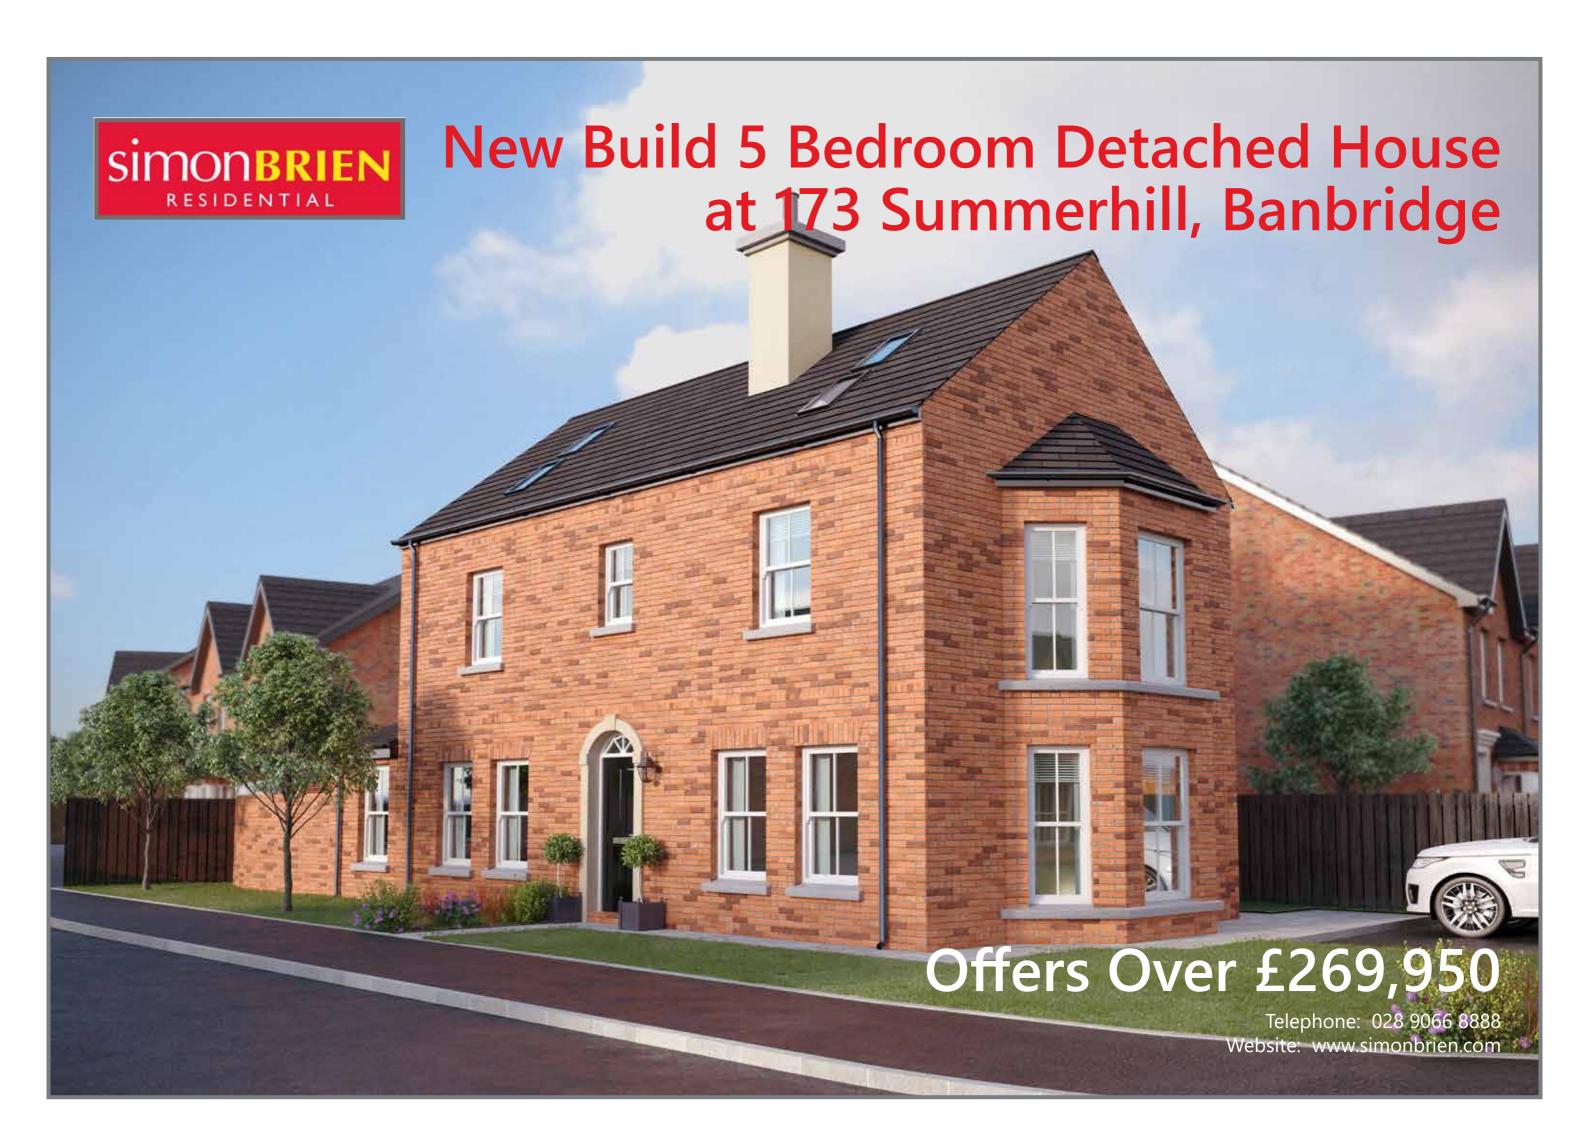

# 5 BEDROOM DETACHED HOUSE (1,880 SQ FT)

#### **ABOUT THE DEVELOPMENT**

Summerhill development offers a unique collection of homes built in country Georgian style, providing everything for a relaxed family lifestyle. Summerhill is well situated in Banbridge, offering close proximity to the Town Centre, local amenities, schools, together with the A1 carriageway connecting Belfast and further afield.

This impressive 5 bed detached home offers high specification accommodation over 3 floors, including: spacious living room with electric fire, high quality kitchen with integrated appliances, contemporary white bathroom suites with chrome fittings, painted throughout, panelled internal doors, oil-fired central heating with condensing boiler, uPVC windows and doors, composite front door, tarmac driveway and gardens with shrub areas.