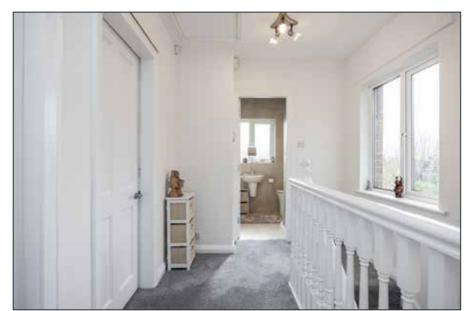

# LANDING:

Access to fully floored roofspace via Slingsby ladder.

### **BATHROOM:**

7' 2" x 5' 4" (2.18m x 1.63m)

White suite comprising of low flush WC, wash hand basin, corner shower, panelled Jacuzzi bath with mixer tap, tiled floor, fully tiled walls, chrome heated towel rail, recessed lighting.