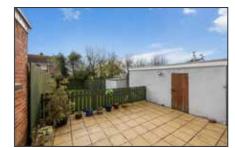

Externally there is a generous south facing back garden with patio space which enjoys afternoon and evening sunshine. There is a detached garage which is plumbed for utility facilities. The driveway can also take up to 5 cars.