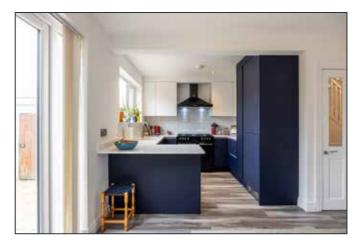

# KITCHEN/DINING:

# 17' 10" x 12' 4" (5.44m x 3.76m)

High and low level units with quartz worktops, porcelain sink unit with mixer tops, recess for gas range, integrated fridge freezer, partially tiled, recessed lighting. Dining space for 6-8. Double opening doors to the rear gardens.