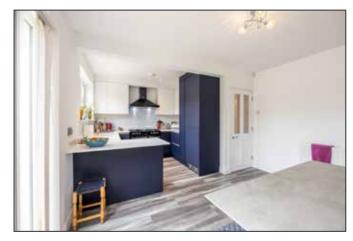

# KITCHEN/DINING:

# 17' 10" x 12' 4" (5.44m x 3.76m)

High and low level units with quartz worktops, porcelain sink unit with mixer tops, recess for gas range, integrated fridge freezer, partially tiled, recessed lighting. Dining space for 6-8. Double opening doors to the rear gardens.