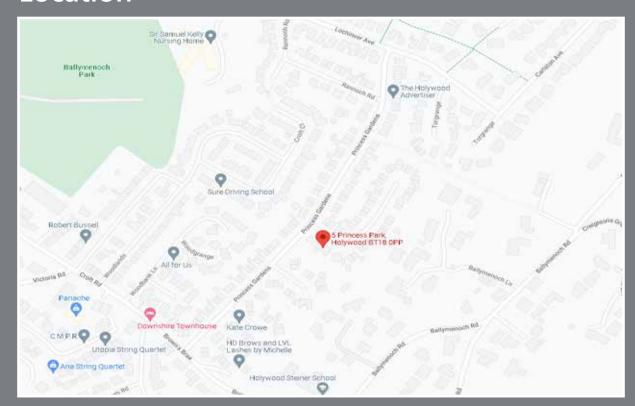

# LANDING:

Access to fully floored roofspace via Slingsby ladder.

### **BATHROOM:**

7' 2" x 5' 4" (2.18m x 1.63m)

White suite comprising of low flush WC, wash hand basin, corner shower, panelled Jacuzzi bath with mixer tap, tiled floor, fully tiled walls, chrome heated towel rail, recessed lighting.





BEDROOM (1): 12' 5" x 8' 4" (3.78m x 2.54m)

Full length built in wardrobes.



BEDROOM (2): 12' 4" x 10' 3" (3.76m x 3.12m)





BEDROOM (3): 7′ 3″ x 7′ 2″ (2.21m x 2.18m) Built in storage cupboard with gas









# OUTSIDE

# **GARAGE**: 16' 10" x 8' 10" (5.13m x 2.69m)

Up and over door, power and light, plumbed for washing machine.

Driveway parking for 4-5 cars to front.

Large south facing garden to rear in lawn.









Telephone 02890 428989

www.simonbrien.com

# Location



Off Croft Road, Holywood

#### **Financial Advice**

If you are moving house or investing in property, we can put you in touch with an independent financial advisor. This is a free, no obligation service, so why not contact us to see what they have to offer.

### Website

View all our properties on-line or check how your home is selling.
Our website is updated every 30 minutes. Visit our website at www.simonbrien.com

### **Lettings Department**

Simon Brien Residential have an experienced and professional lettings department who offer a comprehensive lettings service. Contact our team, without obligation, on **028 9066 8888** 





### REF: TB/D/24/AN



North Down 48 High Street Holywood BT18 9AE T 02890 428989 E holywood@simonbrien.com

237 Upper Newtownards Road Belfast BT4 3JF



EP