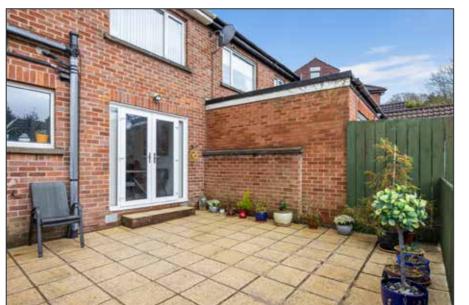

Externally there is a generous south facing back garden with patio space which enjoys afternoon and evening sunshine. There is a detached garage which is plumbed for utility facilities. The driveway can also take up to 5 cars.

# 17' 10" x 12' 4" (5.44m x 3.76m)

High and low level units with quartz worktops, porcelain sink unit with mixer tops, recess for gas range, integrated fridge freezer, partially tiled, recessed lighting. Dining space for 6-8. Double opening doors to the rear gardens.