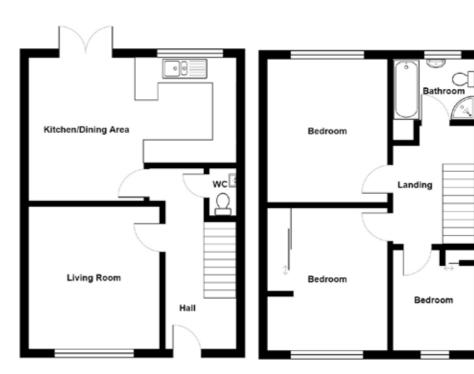

Internally the accommodation comprises of; entrance hall, living room with cast iron stove, open plan modern fitted kitchen with dining space and double opening doors to the rear gardens. There is a WC under the stairs also. On the first floor are three bedrooms and a main bathroom, there is also access to the fully floored roofpsace via a Slingsby ladder from the landing. The property benefits from gas central heating, double glazed windows and has an alarm system installed.

### **GROUND FLOOR**

Composite entrance door with glazed side panels.

### **ENTRANCE HALL:**

Tiled floor, under stairs storage cupboard, gas fired boiler.

# LIVING ROOM:

12' 4" x 11' 5" (3.76m x 3.48m)

Fire surround with cast iron stove with fire surround and slate hearth. Wood laminate floor.

# KITCHEN/DINING:

# 17' 10" x 12' 4" (5.44m x 3.76m)

High and low level units with quartz worktops, porcelain sink unit with mixer tops, recess for gas range, integrated fridge freezer, partially tiled, recessed lighting. Dining space for 6-8. Double opening doors to the rear gardens.

# FIRST FLOOR

# LANDING:

Access to fully floored roofspace via Slingsby ladder.

### **BATHROOM:**

7' 2" x 5' 4" (2.18m x 1.63m)

White suite comprising of low flush WC, wash hand basin, corner shower, panelled Jacuzzi bath with mixer tap, tiled floor, fully tiled walls, chrome heated towel rail, recessed lighting.

BEDROOM (1): 12' 5" x 8' 4" (3.78m x 2.54m)

Full length built in wardrobes.

BEDROOM (2): 12' 4" x 10' 3" (3.76m x 3.12m)

BEDROOM (3): 7′ 3″ x 7′ 2″ (2.21m x 2.18m) Built in storage cupboard with gas

# OUTSIDE

# **GARAGE**: 16' 10" x 8' 10" (5.13m x 2.69m)

Up and over door, power and light, plumbed for washing machine.

Driveway parking for 4-5 cars to front.

Large south facing garden to rear in lawn.

Telephone 02890 428989