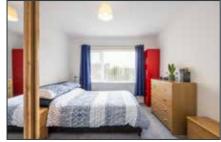

BEDROOM (1): 12' 5" x 8' 4" (3.78m x 2.54m)

Full length built in wardrobes.

BEDROOM (2): 12' 4" x 10' 3" (3.76m x 3.12m)

BEDROOM (3): 7′ 3″ x 7′ 2″ (2.21m x 2.18m) Built in storage cupboard with gas