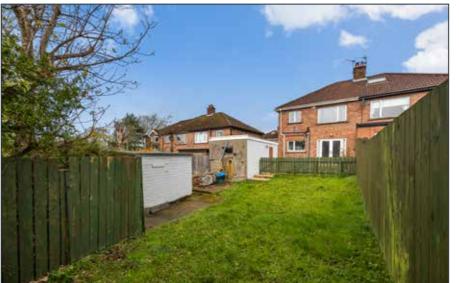

Externally there is a generous south facing back garden with patio space which enjoys afternoon and evening sunshine. There is a detached garage which is plumbed for utility facilities. The driveway can also take up to 5 cars.

# **GARAGE**: 16' 10" x 8' 10" (5.13m x 2.69m)

Up and over door, power and light, plumbed for washing machine.

Driveway parking for 4-5 cars to front.

Large south facing garden to rear in lawn.

Telephone 02890 428989