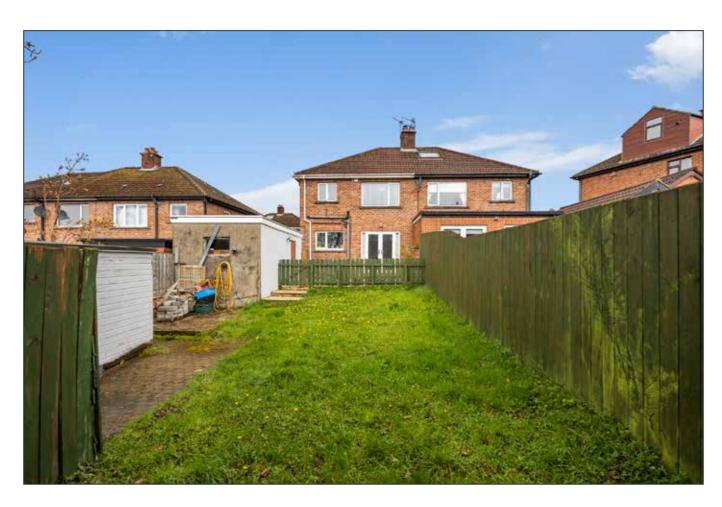

Externally there is a generous south facing back garden with patio space which enjoys afternoon and evening sunshine. There is a detached garage which is plumbed for utility facilities. The driveway can also take up to 5 cars.

# **GARAGE**: 16' 10" x 8' 10" (5.13m x 2.69m)

Up and over door, power and light, plumbed for washing machine.

Driveway parking for 4-5 cars to front.

Large south facing garden to rear in lawn.

Telephone 02890 428989