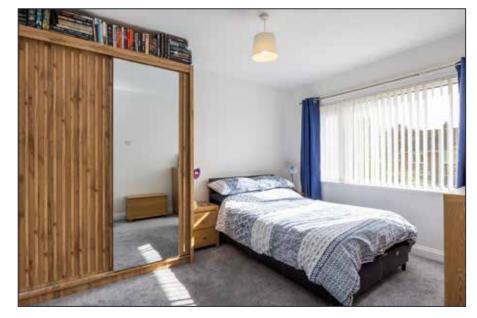

BEDROOM (1): 12' 5" x 8' 4" (3.78m x 2.54m)

Full length built in wardrobes.

BEDROOM (2): 12' 4" x 10' 3" (3.76m x 3.12m)

BEDROOM (3): 7′ 3″ x 7′ 2″ (2.21m x 2.18m) Built in storage cupboard with gas