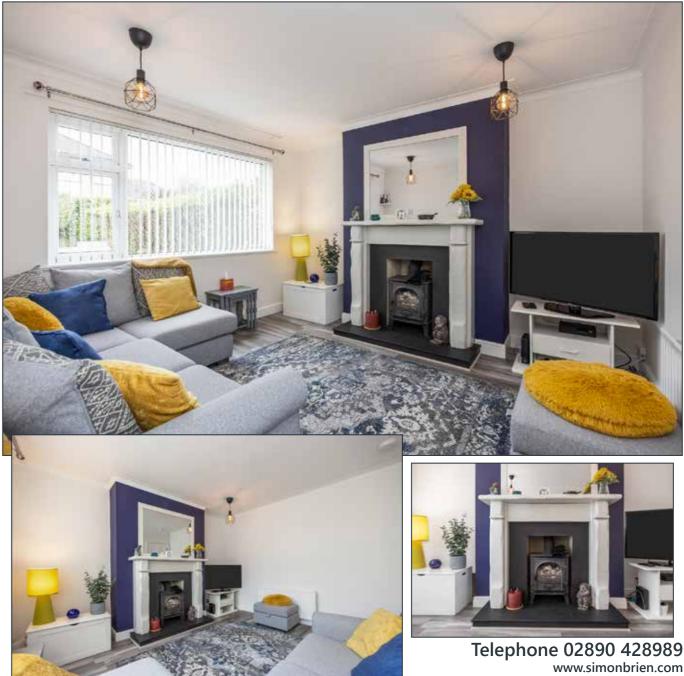

# LIVING ROOM:

12' 4" x 11' 5" (3.76m x 3.48m)

Fire surround with cast iron stove with fire surround and slate hearth. Wood laminate floor.