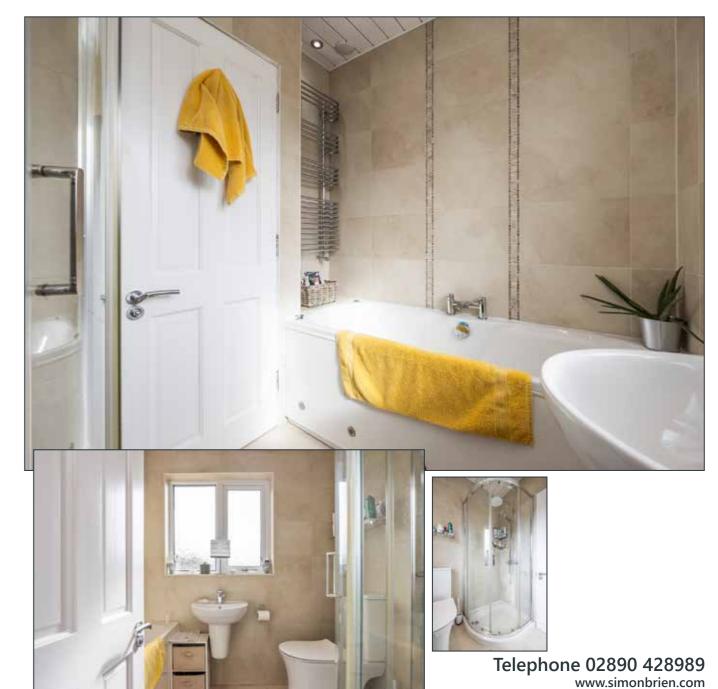

### **BATHROOM:**

7' 2" x 5' 4" (2.18m x 1.63m)

White suite comprising of low flush WC, wash hand basin, corner shower, panelled Jacuzzi bath with mixer tap, tiled floor, fully tiled walls, chrome heated towel rail, recessed lighting.