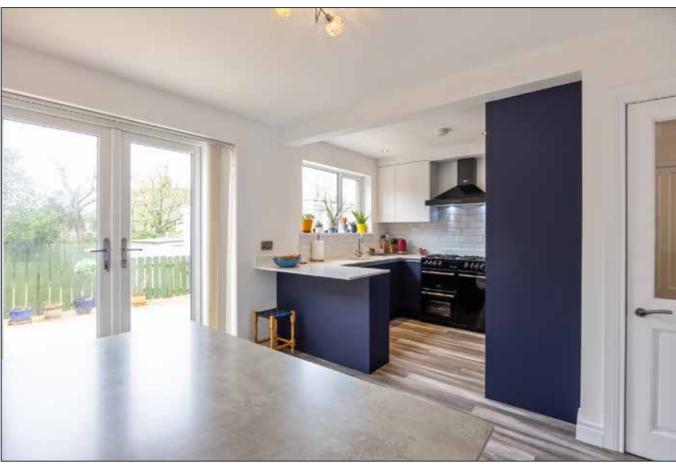

# KITCHEN/DINING:

# 17' 10" x 12' 4" (5.44m x 3.76m)

High and low level units with quartz worktops, porcelain sink unit with mixer tops, recess for gas range, integrated fridge freezer, partially tiled, recessed lighting. Dining space for 6-8. Double opening doors to the rear gardens.