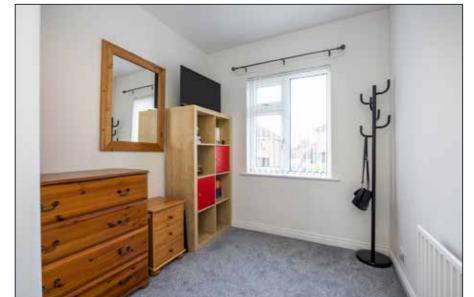

BEDROOM (1): 12' 5" x 8' 4" (3.78m x 2.54m)

Full length built in wardrobes.

BEDROOM (2): 12' 4" x 10' 3" (3.76m x 3.12m)

BEDROOM (3): 7′ 3″ x 7′ 2″ (2.21m x 2.18m) Built in storage cupboard with gas