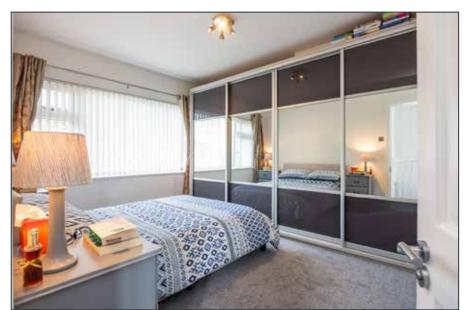

BEDROOM (1): 12' 5" x 8' 4" (3.78m x 2.54m)

Full length built in wardrobes.

BEDROOM (2): 12' 4" x 10' 3" (3.76m x 3.12m)

BEDROOM (3): 7′ 3″ x 7′ 2″ (2.21m x 2.18m) Built in storage cupboard with gas