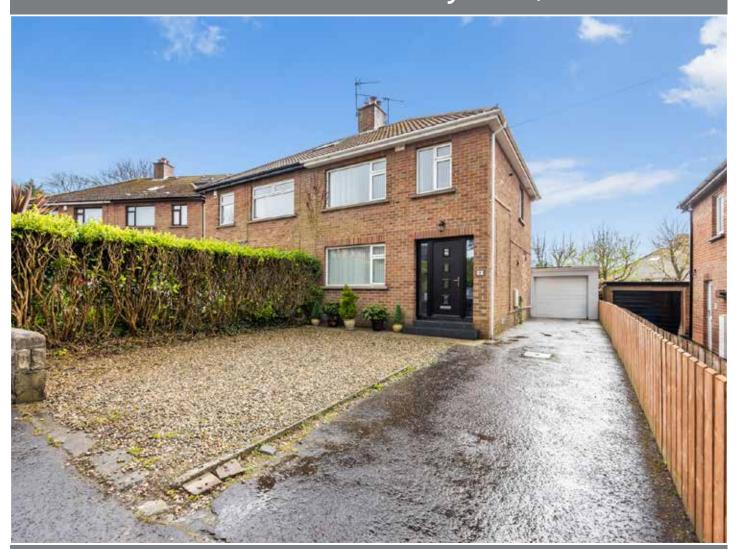

#### **SUMMARY**

We are delighted to present this superb three bedroom semi-detached home located on the highly regarded, quiet cul-de-sac, Princess Park located off Princess Gardens which is off Croft Road in Holywood. Ideally located walking distance to the High Street, Seapark, local amenities, schools and transport networks.

Externally there is a generous south facing back garden with patio space which enjoys afternoon and evening sunshine. There is a detached garage which is plumbed for utility facilities. The driveway can also take up to 5 cars.

# **GARAGE**: 16' 10" x 8' 10" (5.13m x 2.69m)

Up and over door, power and light, plumbed for washing machine.

Driveway parking for 4-5 cars to front.

Large south facing garden to rear in lawn.

Telephone 02890 428989