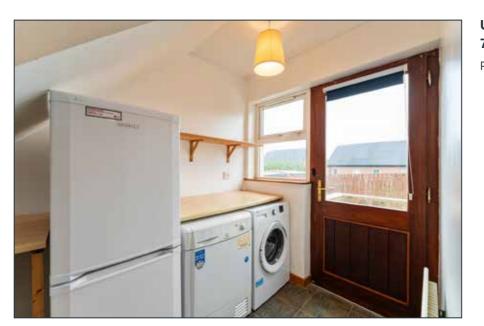

UTILITY ROOM: 7' 10" x 5' 11" (2.4m x 1.8m)

Plumbed for white goods.

FIRST FLOOR

BEDROOM (1): 16' 1" x 9' 10" (4.9m x 3m)

Built in wardrobes.

Telephone 02890 428989 www.simonbrien.com

BEDROOM (2): 9' 10" x 7' 10" (3m x 2.4m)