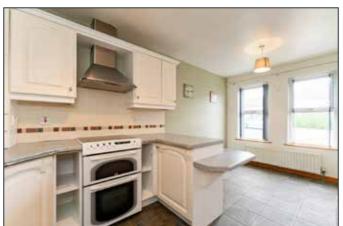

## KITCHEN/DINING:

16' 1" x 7' 10" (4.9m x 2.4m)

Range of high and low level units, single drainer stainless steel sink unit with mixer taps, oven and 4 ring hob with stainless steel extractor hood, breakfast bar with casual dining space.