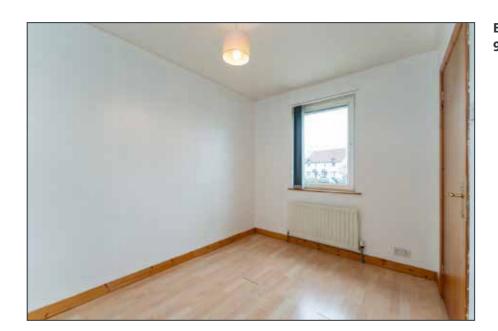

UTILITY ROOM: 7' 10" x 5' 11" (2.4m x 1.8m)

Plumbed for white goods.

FIRST FLOOR

BEDROOM (1): 16' 1" x 9' 10" (4.9m x 3m)

Built in wardrobes.

Telephone 02890 428989 www.simonbrien.com

BEDROOM (2): 9' 10" x 7' 10" (3m x 2.4m)