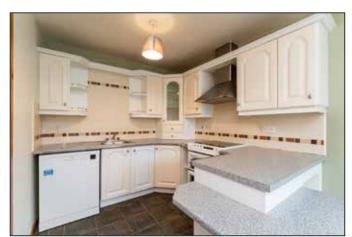

## KITCHEN/DINING:

16' 1" x 7' 10" (4.9m x 2.4m)

Range of high and low level units, single drainer stainless steel sink unit with mixer taps, oven and 4 ring hob with stainless steel extractor hood, breakfast bar with casual dining space.