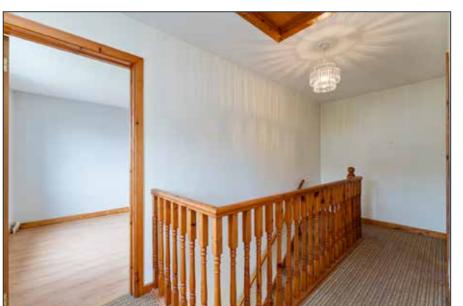

## THE PROPERTY COMPRISES:

## **GROUND FLOOR**

Wooden front door.

LOUNGE: 16' 5" x 9' 10" (5m x 3m) Feature gas fire with surround.

www.simonbrien.com