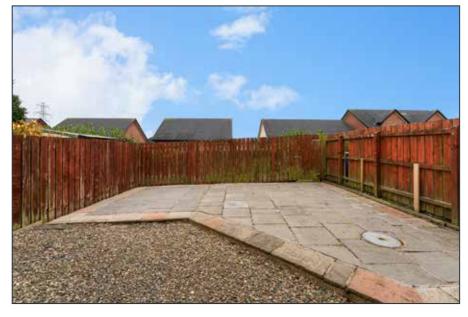

## OUTSIDE

Driveway car parking to front with lawns and shrubs. Fully enclosed garden to rear with patio and stoned area.