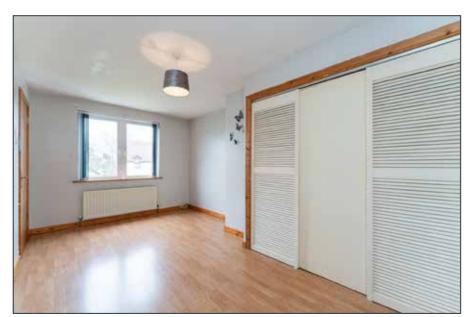

UTILITY ROOM: 7' 10" x 5' 11" (2.4m x 1.8m)

Plumbed for white goods.

FIRST FLOOR

BEDROOM (1): 16' 1" x 9' 10" (4.9m x 3m)

Built in wardrobes.

Telephone 02890 428989 www.simonbrien.com

BEDROOM (2): 9' 10" x 7' 10" (3m x 2.4m)