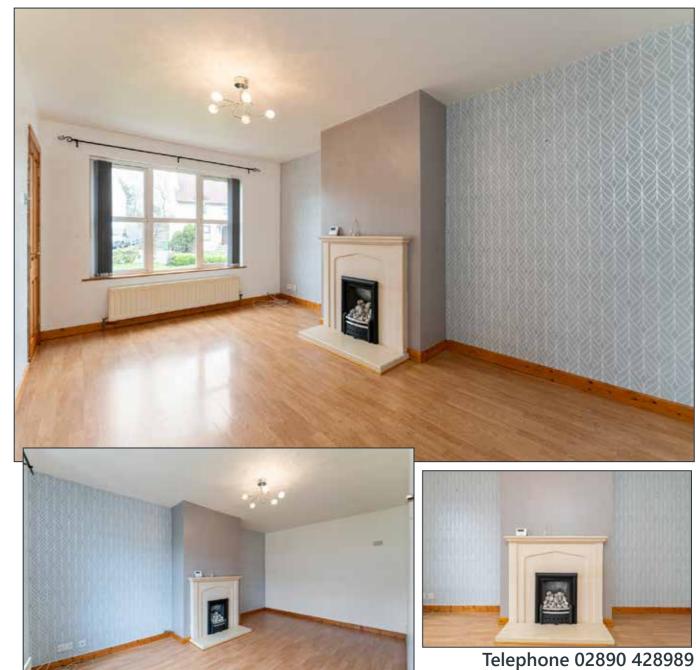

## **GROUND FLOOR**

Wooden front door.

LOUNGE: 16' 5" x 9' 10" (5m x 3m) Feature gas fire with surround.

www.simonbrien.com