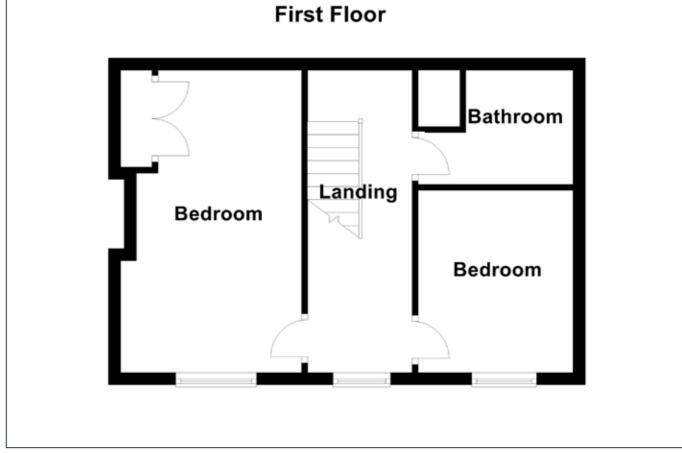

Set just off the popular Rathgael Road, Brook Lane is a quiet and highly desirable residential cul de sac on the outskirts of Bangor City Centre. Internally the property comprises spacious living room, open plan kitchen, dining area and separate utility on the ground floor. On the first floor there are two bedrooms and a family bathroom suite.

UTILITY ROOM: 7' 10" x 5' 11" (2.4m x 1.8m)

Plumbed for white goods.

FIRST FLOOR

BEDROOM (1): 16' 1" x 9' 10" (4.9m x 3m)

Built in wardrobes.

Telephone 02890 428989 www.simonbrien.com

BEDROOM (2): 9' 10" x 7' 10" (3m x 2.4m)

## **BATHROOM:**

Comprising of Panelled bath with overhead shower and glass shower screen, low flush WC, pedestal wash hand basin, tiled floor.