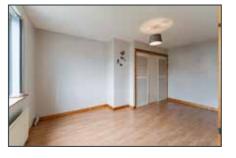

UTILITY ROOM: 7' 10" x 5' 11" (2.4m x 1.8m)

Plumbed for white goods.

FIRST FLOOR

BEDROOM (1): 16' 1" x 9' 10" (4.9m x 3m)

Built in wardrobes.

Telephone 02890 428989 www.simonbrien.com

BEDROOM (2): 9' 10" x 7' 10" (3m x 2.4m)