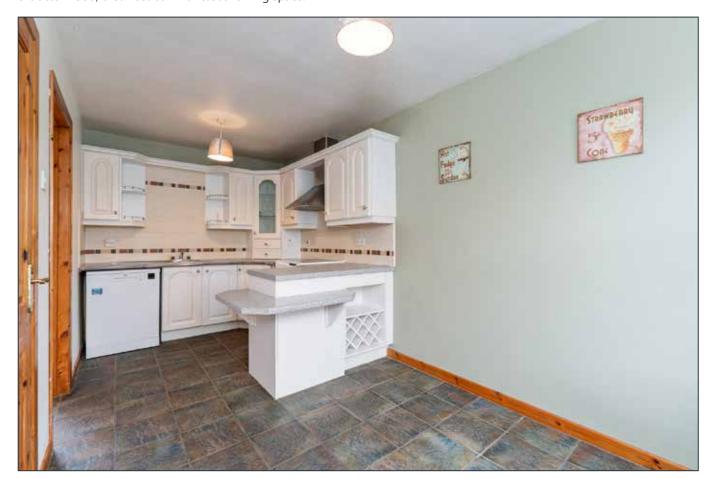

## KITCHEN/DINING:

16' 1" x 7' 10" (4.9m x 2.4m)

Range of high and low level units, single drainer stainless steel sink unit with mixer taps, oven and 4 ring hob with stainless steel extractor hood, breakfast bar with casual dining space.

UTILITY ROOM: 7' 10" x 5' 11" (2.4m x 1.8m)

Plumbed for white goods.

FIRST FLOOR

BEDROOM (1): 16' 1" x 9' 10" (4.9m x 3m)

Built in wardrobes.

Telephone 02890 428989 www.simonbrien.com

BEDROOM (2): 9' 10" x 7' 10" (3m x 2.4m)