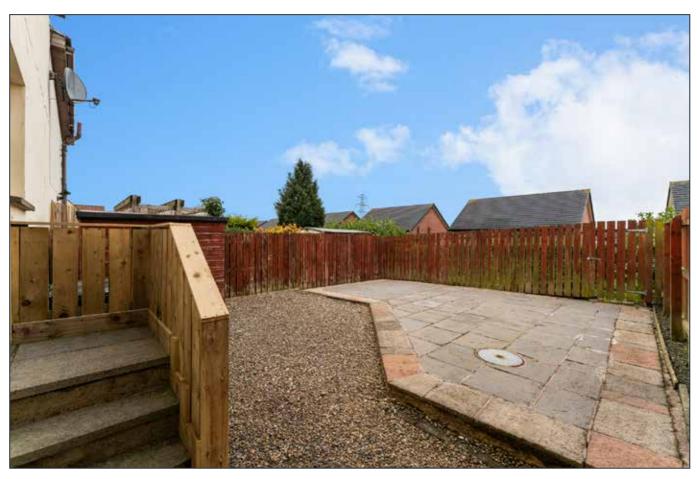

Externally the property offers driveway car parking and private enclosed patio garden to rear. The property also benefits from gas fired central heating and double glazed windows.

This is a desirable property that we highly recommend an internal inspection to appreciate its spacious accommodation and quiet surroundings.

## OUTSIDE

Driveway car parking to front with lawns and shrubs. Fully enclosed garden to rear with patio and stoned area.