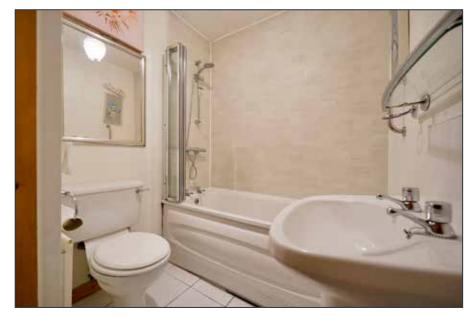

## **BATHROOM:**

Comprising of Panelled bath with overhead shower and glass shower screen, low flush WC, pedestal wash hand basin, tiled floor.