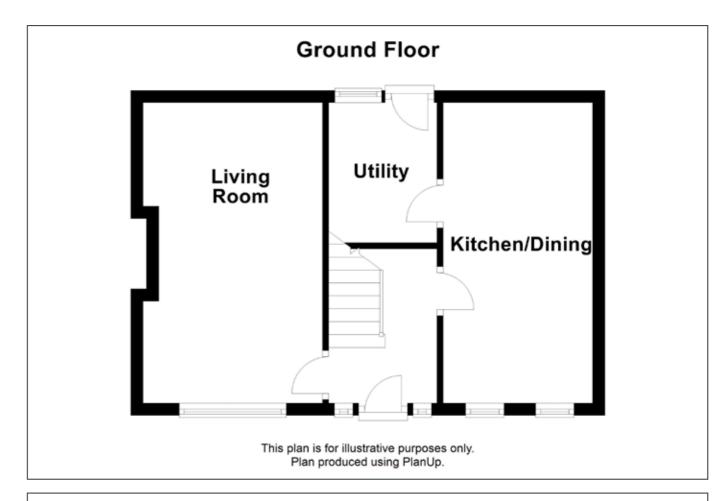

Set just off the popular Rathgael Road, Brook Lane is a quiet and highly desirable residential cul de sac on the outskirts of Bangor City Centre. Internally the property comprises spacious living room, open plan kitchen, dining area and separate utility on the ground floor. On the first floor there are two bedrooms and a family bathroom suite.

## **GROUND FLOOR**

Wooden front door.

LOUNGE: 16' 5" x 9' 10" (5m x 3m) Feature gas fire with surround.

www.simonbrien.com

## KITCHEN/DINING:

16' 1" x 7' 10" (4.9m x 2.4m)

Range of high and low level units, single drainer stainless steel sink unit with mixer taps, oven and 4 ring hob with stainless steel extractor hood, breakfast bar with casual dining space.

UTILITY ROOM: 7' 10" x 5' 11" (2.4m x 1.8m)

Plumbed for white goods.

FIRST FLOOR

BEDROOM (1): 16' 1" x 9' 10" (4.9m x 3m)

Built in wardrobes.

Telephone 02890 428989 www.simonbrien.com

BEDROOM (2): 9' 10" x 7' 10" (3m x 2.4m)