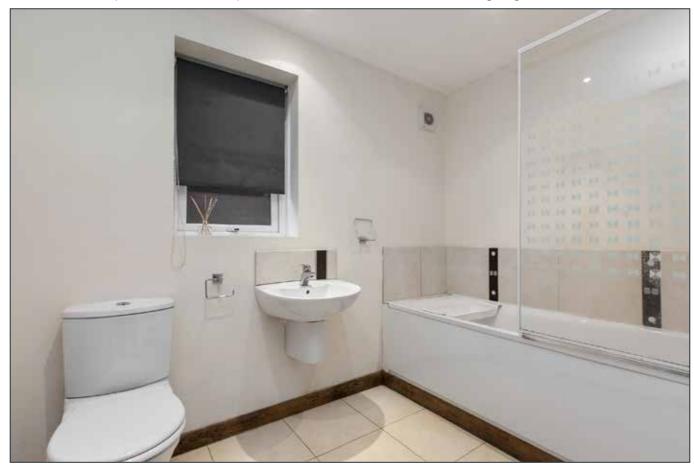

### **BATHROOM:**

### 8' 10" x 5' 9" (2.69m x 1.75m)

Contemporary white suite comprising: panelled bath with mixer taps, telephone hand shower, tiled splashback, semi pedestal sink unit with tiled splashback and mixer taps, low flush WC, ceramic tiled floor, recessed lighting, extractor ran.