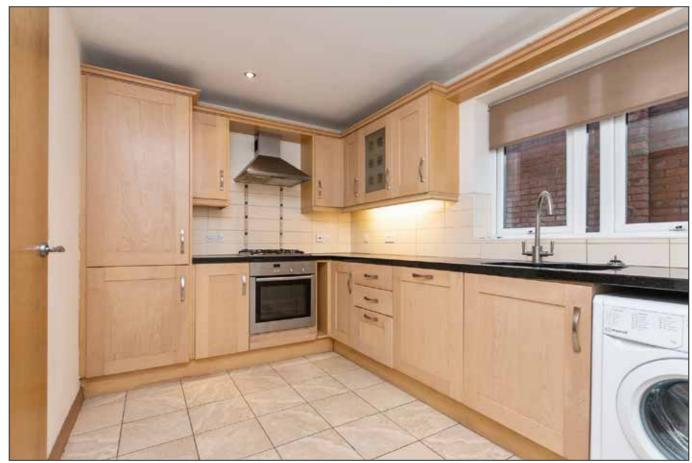

## KITCHEN WITH DINING AREA: 12' 1" x 7' 10" (3.68m x 2.39m)

Excellent range of shaker style high and low level units, 1.5 drainer stainless steel sink unit with mixer taps, integrated Neff dishwasher, 4 ring Neff gas hob, integrated Neff electric oven, stainless steel extractor hood with built in lighting, integrated fridge freezer, partially tiled walls, glazed display cupboard, plumbed for washing machine, under cupboard lighting, ceramic tiled floor, partially tiled walls, casual dining space.