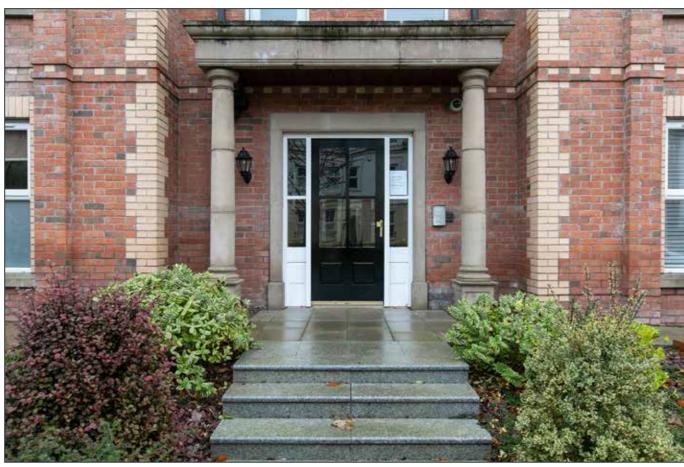

THE PROPERTY COMPRISES:

**GROUND FLOOR** 

ENTRANCE HALL: 22' 6" x 6' 9" (6.86m x 2.06m) At widest points.

STORAGE CUPBOARD: 4' 10" x 4' 8" (1.47m x 1.42m)

Glow Worm combi gas boiler.

LIVING/DINING ROOM: 16' 5" x 15' 6" (5m x 4.72m) At widest points.