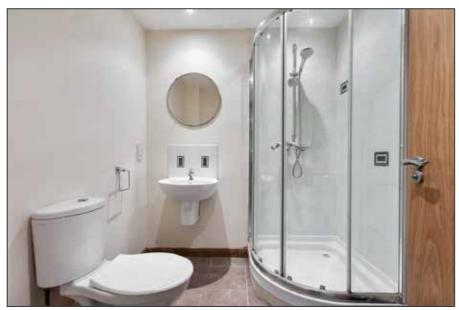

## ENSUITE SHOWER ROOM: 6' 7" x 6' 5" (2.01m x 1.96m)

Walk in fully tiled shower cubicle with thermostatic shower unit, semi pedestal sink unit with tiled splash back, low flush WC, recessed lighting, extractor fan, ceramic tiled floor.