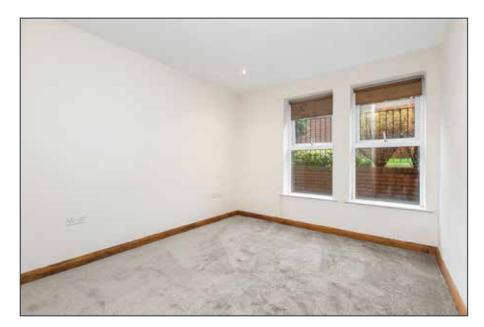

Y COMPRISES:

**GROUND FLOOR** 

ENTRANCE HALL: 22' 6" x 6' 9" (6.86m x 2.06m) At widest points.

STORAGE CUPBOARD: 4' 10" x 4' 8" (1.47m x 1.42m)

Glow Worm combi gas boiler.

LIVING/DINING ROOM: 16' 5" x 15' 6" (5m x 4.72m) At widest points.

Recessed lighting, space for dining table.



## KITCHEN WITH DINING AREA: 12' 1" x 7' 10" (3.68m x 2.39m)

Excellent range of shaker style high and low level units, 1.5 drainer stainless steel sink unit with mixer taps, integrated Neff dishwasher, 4 ring Neff gas hob, integrated Neff electric oven, stainless steel extractor hood with built in lighting, integrated fridge freezer, partially tiled walls, glazed display cupboard, plumbed for washing machine, under cupboard lighting, ceramic tiled floor, partially tiled walls, casual dining space.









Recessed lighting.



## ENSUITE SHOWER ROOM: 6' 7" x 6' 5" (2.01m x 1.96m)

Walk in fully tiled shower cubicle with thermostatic shower unit, semi pedestal sink unit with tiled splash back, low flush WC, recessed lighting, extractor fan, ceramic tiled floor.



BEDROOM (2): 10' 4" x 9' 5" (3.15m x 2.87m)

Recessed lighting.



### **BATHROOM:**

### 8' 10" x 5' 9" (2.69m x 1.75m)

Contemporary white suite comprising: panelled bath with mixer taps, telephone hand shower, tiled splashback, semi pedestal sink unit with tiled splashback and mixer taps, low flush WC, ceramic tiled floor, recessed lighting, extractor ran.



## OUTSIDE

Communal gardens to rear, 1 allocated car parking space to front.









## Location



#### **Financial Advice**

If you are moving house or investing in