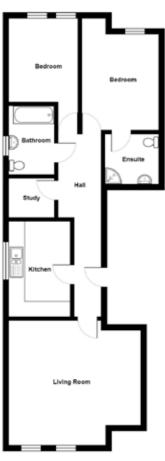

THE PROPERTY COMPRISES:

**GROUND FLOOR** 

ENTRANCE HALL: 22' 6" x 6' 9" (6.86m x 2.06m) At widest points.

STORAGE CUPBOARD: 4' 10" x 4' 8" (1.47m x 1.42m)

Glow Worm combi gas boiler.

LIVING/DINING ROOM: 16' 5" x 15' 6" (5m x 4.72m) At widest points.

Recessed lighting, space for dining table.

## KITCHEN WITH DINING AREA: 12' 1" x 7' 10" (3.68m x 2.39m)

Excellent range of shaker style high and low level units, 1.5 drainer stainless steel sink unit with mixer taps, integrated Neff dishwasher, 4 ring Neff gas hob, integrated Neff electric oven, stainless steel extractor hood with built in lighting, integrated fridge freezer, partially tiled walls, glazed display cupboard, plumbed for washing machine, under cupboard lighting, ceramic tiled floor, partially tiled walls, casual dining space.

Recessed lighting.

## ENSUITE SHOWER ROOM: 6' 7" x 6' 5" (2.01m x 1.96m)

Walk in fully tiled shower cubicle with thermostatic shower unit, semi pedestal sink unit with tiled splash back, low flush WC, recessed lighting, extractor fan, ceramic tiled floor.

BEDROOM (2): 10' 4" x 9' 5" (3.15m x 2.87m)

Recessed lighting.

### **BATHROOM:**

### 8' 10" x 5' 9" (2.69m x 1.75m)

Contemporary white suite comprising: panelled bath with mixer taps, telephone hand shower, tiled splashback, semi pedestal sink unit with tiled splashback and mixer taps, low flush WC, ceramic tiled floor, recessed lighting, extractor ran.