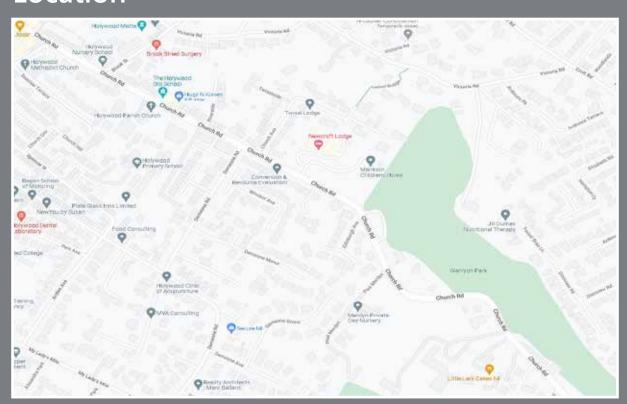

## Location

A five minute stroll down Holywood's tree lined avenues, takes you to the centre of this bustling town with its unique "village" feel. Holywood offers some of the best restaurants and pubs in the North Down area. Being a coastal town, Holywood offers great shore walks and sailing at two local yacht clubs. There is also a range of sporting facilities nearby including two golf clubs, a rugby club and several leisure facilities close at hand.

With the train station and bus stops within five minutes walk, schools, colleges and universities and Belfast City Centre are easily accessible. Road links to the City centre are excellent, with the City Airport less than five minutes drive and major shopping centres immediately at hand.