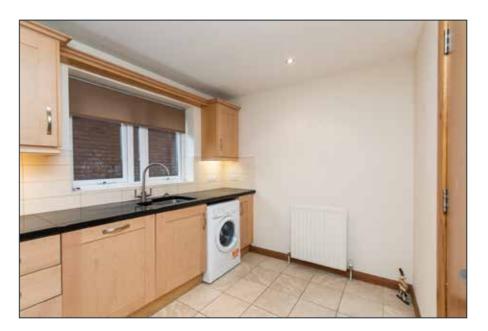

## KITCHEN WITH DINING AREA: 12' 1" x 7' 10" (3.68m x 2.39m)

Excellent range of shaker style high and low level units, 1.5 drainer stainless steel sink unit with mixer taps, integrated Neff dishwasher, 4 ring Neff gas hob, integrated Neff electric oven, stainless steel extractor hood with built in lighting, integrated fridge freezer, partially tiled walls, glazed display cupboard, plumbed for washing machine, under cupboard lighting, ceramic tiled floor, partially tiled walls, casual dining space.