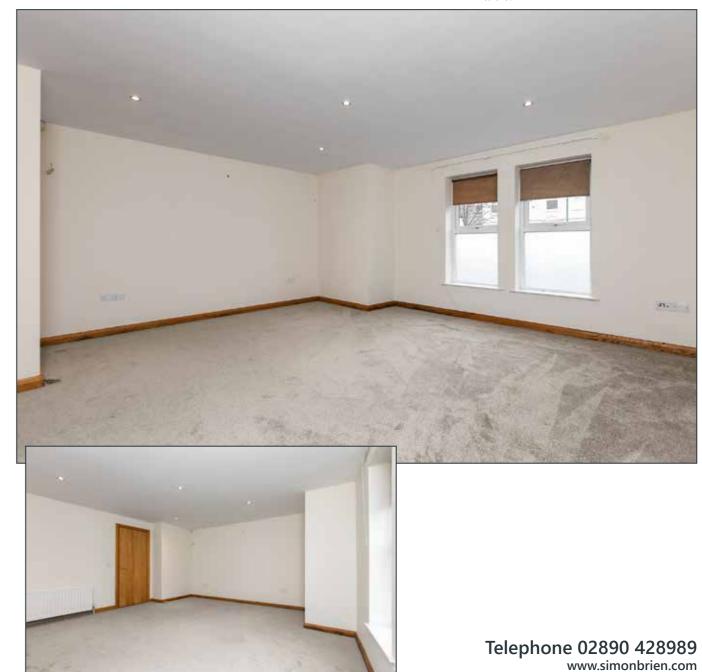

THE PROPERTY COMPRISES:

**GROUND FLOOR** 

ENTRANCE HALL: 22' 6" x 6' 9" (6.86m x 2.06m) At widest points.

STORAGE CUPBOARD: 4' 10" x 4' 8" (1.47m x 1.42m)

Glow Worm combi gas boiler.

LIVING/DINING ROOM: 16' 5" x 15' 6" (5m x 4.72m) At widest points.

Recessed lighting, space for dining table.