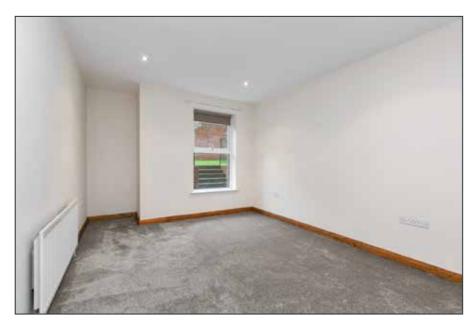

pace for dining table.



## KITCHEN WITH DINING AREA: 12' 1" x 7' 10" (3.68m x 2.39m)

Excellent range of shaker style high and low level units, 1.5 drainer stainless steel sink unit with mixer taps, integrated Neff dishwasher, 4 ring Neff gas hob, integrated Neff electric oven, stainless steel extractor hood with built in lighting, integrated fridge freezer, partially tiled walls, glazed display cupboard, plumbed for washing machine, under cupboard lighting, ceramic tiled floor, partially tiled walls, casual dining space.









Recessed lighting.



## ENSUITE SHOWER ROOM: 6' 7" x 6' 5" (2.01m x 1.96m)

Walk in fully tiled shower cubicle with thermostatic shower unit, semi pedestal sink unit with tiled splash back, low flush WC, recessed lighting, extractor fan, ceramic tiled floor.



BEDROOM (2): 10' 4" x 9' 5" (3.15m x 2.87m)

Recessed lighting.



### **BATHROOM:**

### 8' 10" x 5' 9" (2.69m x 1.75m)

Contemporary white suite comprising: panelled bath with mixer taps, telephone hand shower, tiled splashback, semi pedestal sink unit with tiled splashback and mixer taps, low flush WC, ceramic tiled floor, recessed lighting, extractor ran.



## OUTSIDE

Communal gardens to rear, 1 allocated car parking space to front.









## Location



#### **Financial Advice**

If you are moving house or investing in property, we can put you in touch with an independent financial advisor. This is a free, no obligation service, so why not contact us to see what they have to offer.

### Website

View all our properties on-line or check how your home is selling.
Our website is up