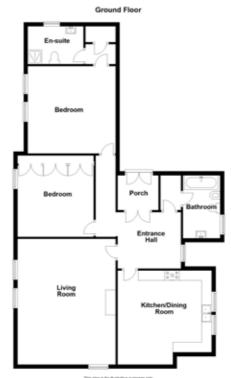

This apartment is spacious and comprises of a large living and dining space with original features, cornicing and beautiful views across the communal gardens and towards Belfast Lough. The kitchen is fully fitted with integrated appliances and casual dining. In addition, there are two double bedrooms with built-in wardrobes and an ensuite shower room and a main bathroom.

BEDROOM (1): 15' 03" x 14' 03" (4.65m x 4.34m)

**ENSUITE SHOWER ROOM:** 

Fully tiled corner shower cubicle, low flush WC. Pedestal wash hand basin. Heated towel rail. Fully tiled walls and extractor fan.

BEDROOM (2):

12' 06" x 10' 08" (3.81m x 3.25m)

Simonbrien RESIDENTIAL

### **BATHROOM:**

Low flush WC. Chrome heated towel rail. Wash hand basin in vanity unit with mixer taps. Panelled bath with mixer taps and telephone hand shower. Fully tiled walls. Extractor fan.

Telephone 02890 428989 www.simonbrien.com