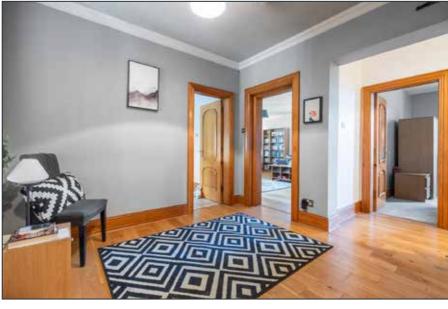

#### **ENTRANCE HALL:**

Inner entrance door with glazed side panels.

#### **HALLWAY:**

Intercom system, corniced ceiling