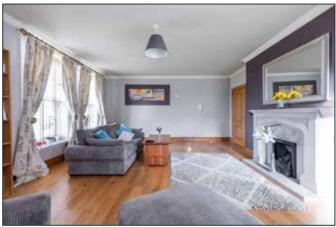

This apartment is spacious and comprises of a large living and dining space with original features, cornicing and beautiful views across the communal gardens and towards Belfast Lough. The kitchen is fully fitted with integrated appliances and casual dining. In addition, there are two double bedrooms with built-in wardrobes and an ensuite shower room and a main bathroom.

### LOUNGE:

20' 07" x 17' 04" (6.27m x 5.28m)

Solid oak floor with corniced ceiling