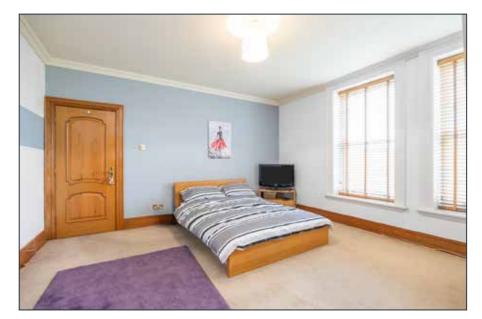

BEDROOM (1): 15' 03" x 14' 03" (4.65m x 4.34m)

**ENSUITE SHOWER ROOM:** 

Fully tiled corner shower cubicle, low flush WC. Pedestal wash hand basin. Heated towel rail. Fully tiled walls and extractor fan.

BEDROOM (2):

12' 06" x 10' 08" (3.81m x 3.25m)

Simonbrien RESIDENTIAL