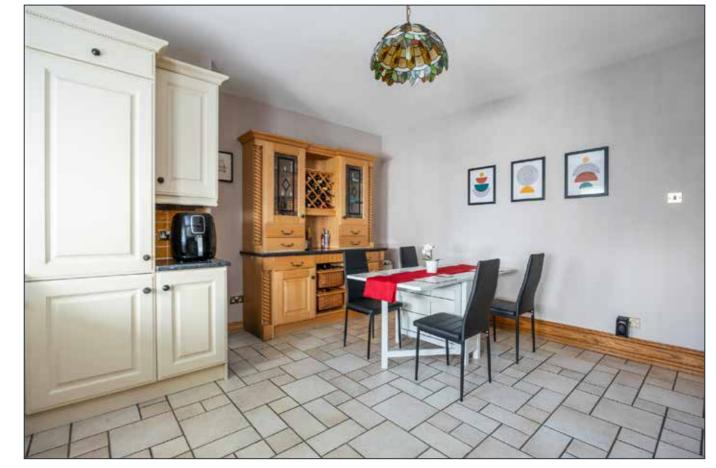

### KITCHEN:

### 15' 07" x 15' 06" (4.75m x 4.72m)

Range of high and low level units, integrated appliances including washing machine, dishwasher, double under oven, stainless steel four ring gas hob with overhead extractor, fitted fridge and freezer. Polished black granite work tops with 1.5 bowl stainless steel sink unit and mixer tap and drainer. Partly tiled walls. Ceramic tiled floor. Ample dining space.