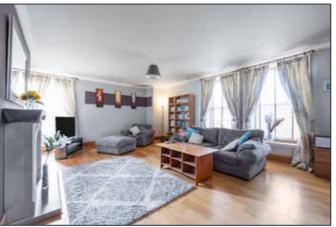

This apartment is spacious and comprises of a large living and dining space with original features, cornicing and beautiful views across the communal gardens and towards Belfast Lough. The kitchen is fully fitted with integrated appliances and casual dining. In addition, there are two double bedrooms with built-in wardrobes and an ensuite shower room and a main bathroom.

### LOUNGE:

20' 07" x 17' 04" (6.27m x 5.28m)

Solid oak floor with corniced ceiling