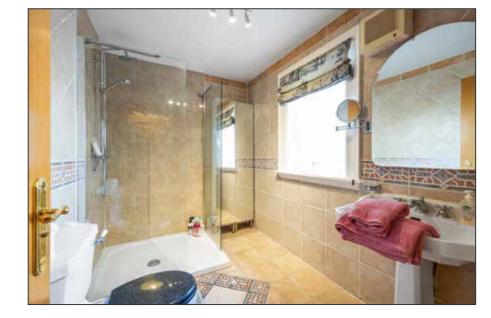

BEDROOM (1): 15' 03" x 14' 03" (4.65m x 4.34m)

**ENSUITE SHOWER ROOM:** 

Fully tiled corner shower cubicle, low flush WC. Pedestal wash hand basin. Heated towel rail. Fully tiled walls and extractor fan.

### **BATHROOM:**

Low flush WC. Chrome heated towel rail. Wash hand basin in vanity unit with mixer taps. Panelled bath with mixer taps and telephone hand shower. Fully tiled walls. Extractor fan.

Telephone 02890 428989 www.simonbrien.com