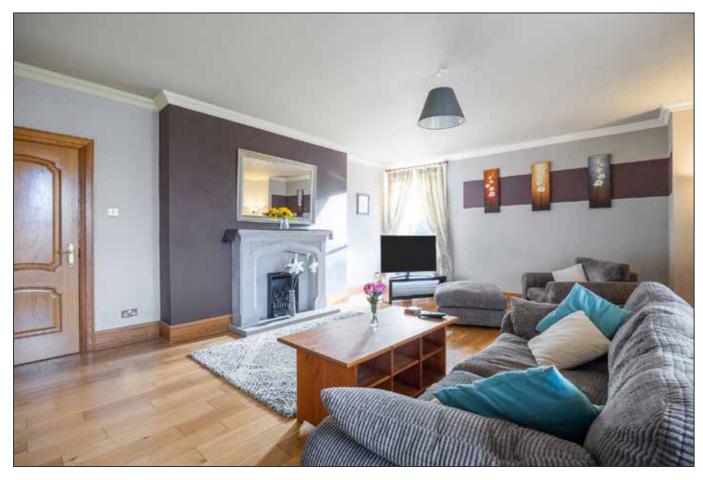

This apartment is spacious and comprises of a large living and dining space with original features, cornicing and beautiful views across the communal gardens and towards Belfast Lough. The kitchen is fully fitted with integrated appliances and casual dining. In addition, there are two double bedrooms with built-in wardrobes and an ensuite shower room and a main bathroom.

### LOUNGE:

20' 07" x 17' 04" (6.27m x 5.28m)

Solid oak floor with corniced ceiling