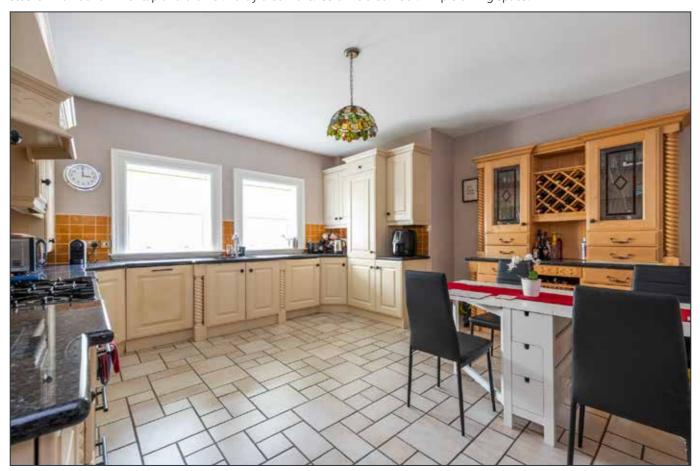

### KITCHEN:

### 15' 07" x 15' 06" (4.75m x 4.72m)

Range of high and low level units, integrated appliances including washing machine, dishwasher, double under oven, stainless steel four ring gas hob with overhead extractor, fitted fridge and freezer. Polished black granite work tops with 1.5 bowl stainless steel sink unit and mixer tap and drainer. Partly tiled walls. Ceramic tiled floor. Ample dining space.