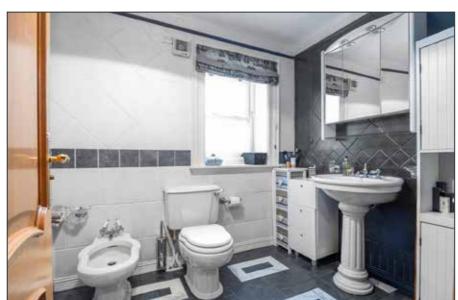

### **BATHROOM:**

Low flush WC. Chrome heated towel rail. Wash hand basin in vanity unit with mixer taps. Panelled bath with mixer taps and telephone hand shower. Fully tiled walls. Extractor fan.

Telephone 02890 428989 www.simonbrien.com