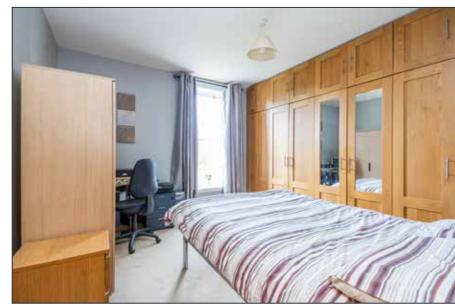

BEDROOM (1): 15' 03" x 14' 03" (4.65m x 4.34m)

**ENSUITE SHOWER ROOM:** 

Fully tiled corner shower cubicle, low flush WC. Pedestal wash hand basin. Heated towel rail. Fully tiled walls and extractor fan.

BEDROOM (2):

12' 06" x 10' 08" (3.81m x 3.25m)

Simonbrien RESIDENTIAL