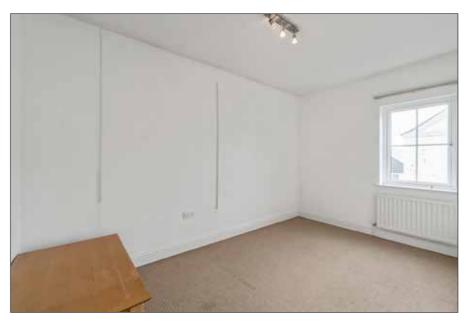

# FIRST FLOOR

BEDROOM (1):

18' 7" x 12' 8" (5.66m x 3.86m)

# **STORAGE CUPBOARD:**

Gas boiler.

SECOND FLOOR

BEDROOM (2):
12' 8" x 10' 2" (3.86m x 3.1m)

BEDROOM (3): 13' 5" x 8' 0" (4.09m x 2.44m)