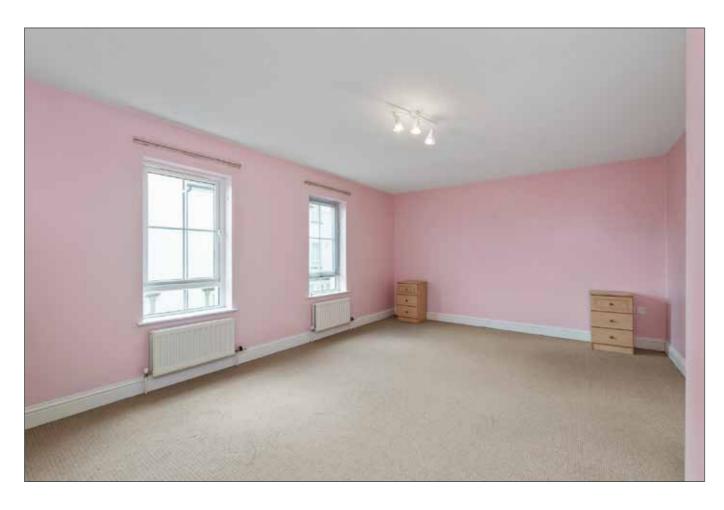

# FIRST FLOOR

BEDROOM (1):

18' 7" x 12' 8" (5.66m x 3.86m)

# **STORAGE CUPBOARD:**

Gas boiler.

SECOND FLOOR

BEDROOM (2):
12' 8" x 10' 2" (3.86m x 3.1m)

BEDROOM (3): 13' 5" x 8' 0" (4.09m x 2.44m)