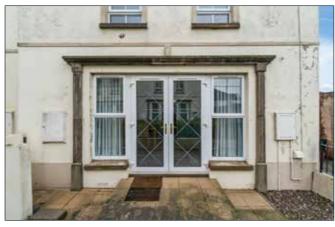

## **ENTRANCE:**

PVC door leading to:

# **LIVING / DINING AREA:** 18' 6" x 12' 6" (5.64m x 3.81m)

PVC door to rear patio.