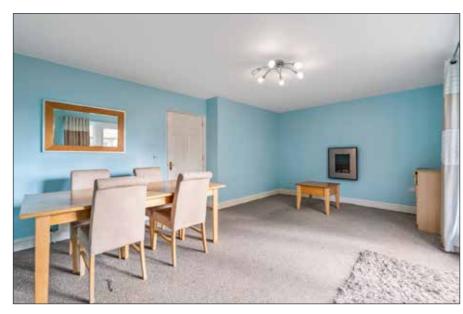

# **LIVING / DINING AREA:** 18' 6" x 12' 6" (5.64m x 3.81m)

PVC door to rear patio.