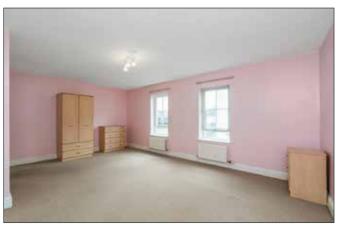

# **STORAGE CUPBOARD:**

Gas boiler.

SECOND FLOOR

BEDROOM (2):
12' 8" x 10' 2" (3.86m x 3.1m)

BEDROOM (3): 13' 5" x 8' 0" (4.09m x 2.44m)