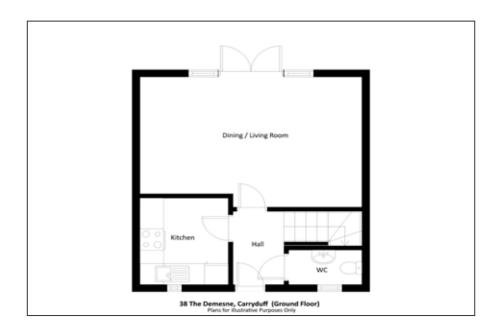

# **GROUND FLOOR**

## **ENTRANCE:**

PVC door leading to:

## **ENTRANCE HALL:**

Laminate wooden floor.

## **CLOAKROOM:**

Low flush WC. Wash hand basin.

# KITCHEN:

7' 8" x 7' 2" (2.34m x 2.18m)

Range of high and low level units. 4 ring gas hob. Electric oven. Integrated fridge/freezer and washing machine.

# **LIVING / DINING AREA:** 18' 6" x 12' 6" (5.64m x 3.81m)

PVC door to rear patio.