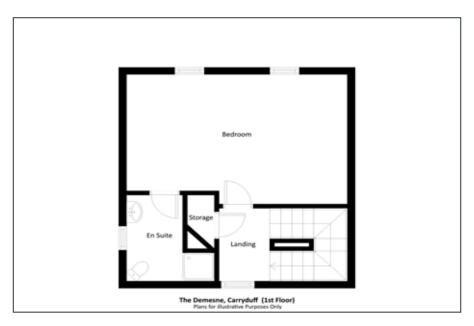

# FIRST FLOOR

BEDROOM (1):

18' 7" x 12' 8" (5.66m x 3.86m)

# **ENSUITE SHOWER ROOM:**

Fully panelled shower enclosure. Low flush WC. Pedestal wash hand basin.

# **STORAGE CUPBOARD:**

Gas boiler.

SECOND FLOOR

BEDROOM (2):
12' 8" x 10' 2" (3.86m x 3.1m)

BEDROOM (3): 13' 5" x 8' 0" (4.09m x 2.44m)