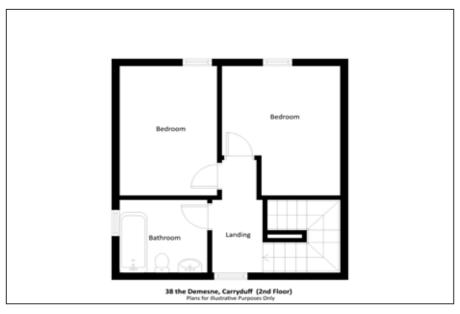

# **STORAGE CUPBOARD:**

Gas boiler.

SECOND FLOOR

BEDROOM (2):
12' 8" x 10' 2" (3.86m x 3.1m)

BEDROOM (3): 13' 5" x 8' 0" (4.09m x 2.44m)

# **BATHROOM:**

White suite comprising panelled bath with telephone hand shower. Low flush WC. Pedestal wash hand basin.

Telephone 02890 668888 www.simonbrien.com