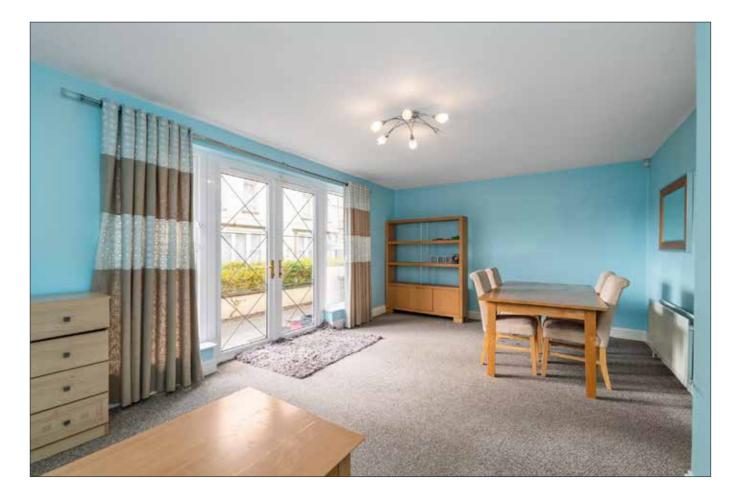

# **LIVING / DINING AREA:** 18' 6" x 12' 6" (5.64m x 3.81m)

PVC door to rear patio.

# OUTSIDE

Rear patio and, parking to front.