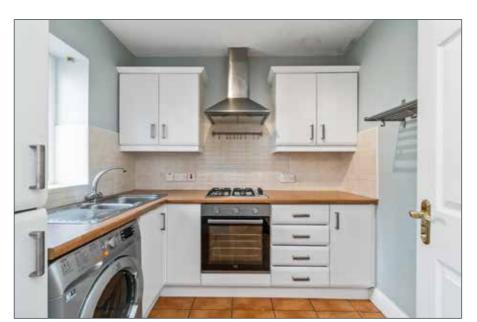

# KITCHEN:

7' 8" x 7' 2" (2.34m x 2.18m)

Range of high and low level units. 4 ring gas hob. Electric oven. Integrated fridge/freezer and washing machine.