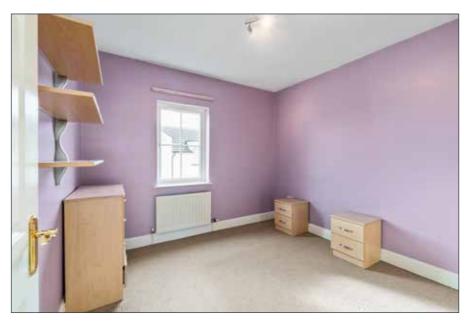

# FIRST FLOOR

BEDROOM (1):

18' 7" x 12' 8" (5.66m x 3.86m)

# **STORAGE CUPBOARD:**

Gas boiler.

SECOND FLOOR

BEDROOM (2):
12' 8" x 10' 2" (3.86m x 3.1m)

BEDROOM (3): 13' 5" x 8' 0" (4.09m x 2.44m)