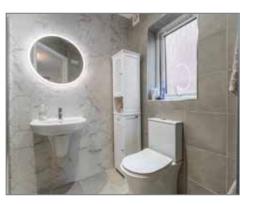

## **BATHROOM:**

Fully tiled, freestanding bath, low flush WC, pedestal wash hand basin, radiator, shower with rainfall attachment

#### OUTSIDE

Driveway parking to front, enclosed rear garden in lawn with paved sitting area, outside tap and light

**Ground Floor** 

First Floor