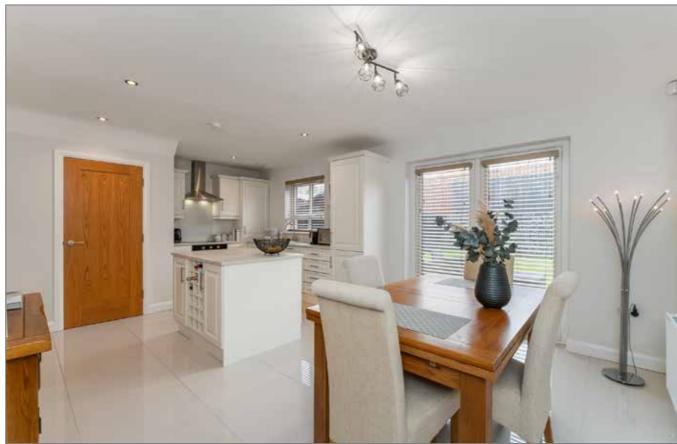

Internally the property comprises of a living room with wood burning stove, a luxury fitted kitchen with integrated appliances and centre island ideal for entertaining with a utility cupboard off it and double pvc doors leading to patio. There are three generous double bedrooms (master with modern ensuite) and a recently fitted luxury four piece bathroom fitted by the vendors

# KITCHEN OPEN PLAN TO DINING AREA: 20' 4" x 12' 11" (6.2m x 3.93m)

Ceramic tiled floor, range of high and low level units, under bench electric oven, 4 ring ceramic hob, stainless steel extractor fan, integrated dishwasher and fridge/freezer, center island, double uPVC door leading outside.

## **UTILITY ROOM:**

Plumbed for washing machine