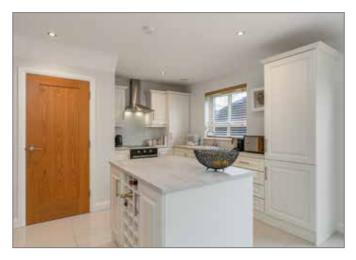

# KITCHEN OPEN PLAN TO DINING AREA: 20' 4" x 12' 11" (6.2m x 3.93m)

Ceramic tiled floor, range of high and low level units, under bench electric oven, 4 ring ceramic hob, stainless steel extractor fan, integrated dishwasher and fridge/freezer, center island, double uPVC door leading outside.

## **UTILITY ROOM:**

Plumbed for washing machine