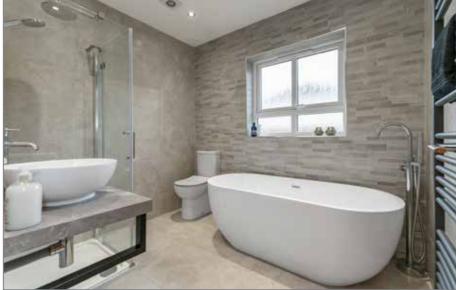

## **BATHROOM:**

Fully tiled, freestanding bath, low flush WC, pedestal wash hand basin, radiator, shower with rainfall attachment