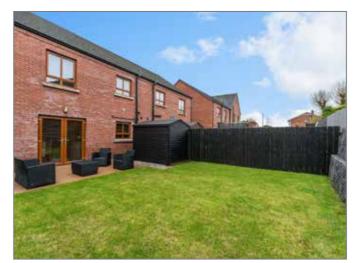

#### OUTSIDE

Driveway parking to front, enclosed rear garden in lawn with paved sitting area, outside tap and light

**Ground Floor** 

First Floor