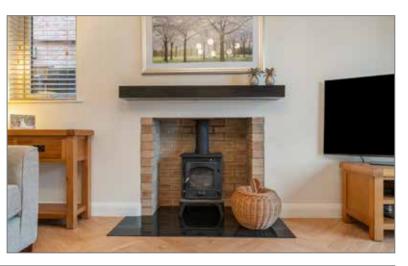

Internally the property comprises of a living room with wood burning stove, a luxury fitted kitchen with integrated appliances and centre island ideal for entertaining with a utility cupboard off it and double pvc doors leading to patio. There are three generous double bedrooms (master with modern ensuite) and a recently fitted luxury four piece bathroom fitted by the vendors

#### **DOWNSTAIRS WC:**

Ceramic tiled floor, low flush WC, pedestal wash hand basin with mixer tap

Multi fuel stove and beam mantle, wood flooring