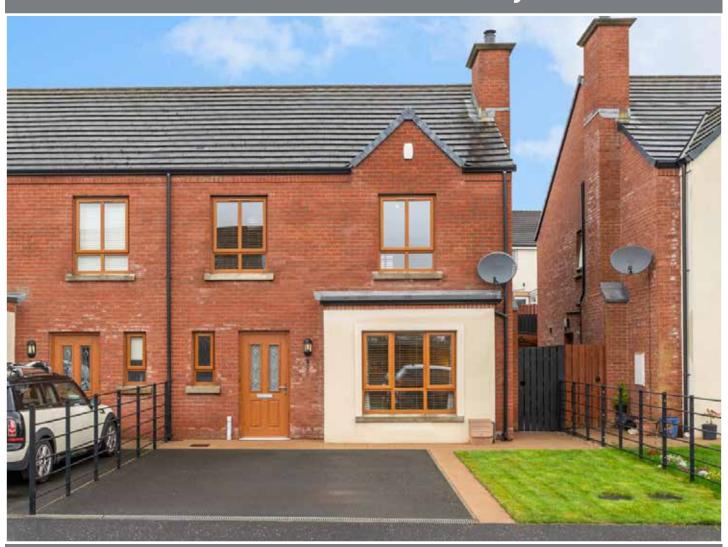

# 8 The Old Mill, Whiteabbey, BT37 0FU

Asking Price £204,950

Telephone 02890 668888 www.simonbrien.com

#### **DESCRIPTION**

This is an immaculately presented 3 bedroom semi detached property located off the Shore Road in Whiteabbey. The property is in close proximity to many local amenities such as shops, restaurants and the University of Ulster. Belfast City Centre is easily accessible by public transport or a 10 minute drive by car.

The property further benefits from uPVC double glazed windows, gas fired central heating, driveway parking and low maintenance professionally landscaped rear garden.

Early viewing is advised through our Lisburn Road office on 028 9066 8888.

#### OUTSIDE

Driveway parking to front, enclosed rear garden in lawn with paved sitting area, outside tap and light

**Ground Floor** 

First Floor