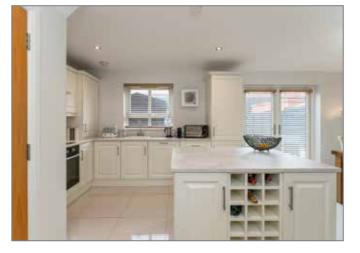

Internally the property comprises of a living room with wood burning stove, a luxury fitted kitchen with integrated appliances and centre island ideal for entertaining with a utility cupboard off it and double pvc doors leading to patio. There are three generous double bedrooms (master with modern ensuite) and a recently fitted luxury four piece bathroom fitted by the vendors

# KITCHEN OPEN PLAN TO DINING AREA: 20' 4" x 12' 11" (6.2m x 3.93m)

Ceramic tiled floor, range of high and low level units, under bench electric oven, 4 ring ceramic hob, stainless steel extractor fan, integrated dishwasher and fridge/freezer, center island, double uPVC door leading outside.