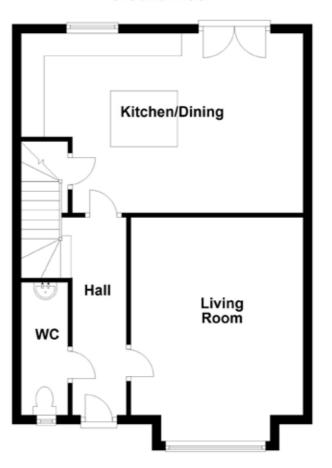

#### **ACCOMMODATION**

#### **GROUND FLOOR**

#### **RECEPTION HALL:**

Ceramic tiled floor

#### **DOWNSTAIRS WC:**

Ceramic tiled floor, low flush WC, pedestal wash hand basin with mixer tap

Multi fuel stove and beam mantle, wood flooring

# KITCHEN OPEN PLAN TO DINING AREA: 20' 4" x 12' 11" (6.2m x 3.93m)

Ceramic tiled floor, range of high and low level units, under bench electric oven, 4 ring ceramic hob, stainless steel extractor fan, integrated dishwasher and fridge/freezer, center island, double uPVC door leading outside.

## **UTILITY ROOM:**

Plumbed for washing machine

#### OUTSIDE

Driveway parking to front, enclosed rear garden in lawn with paved sitting area, outside tap and light

**Ground Floor** 

First Floor