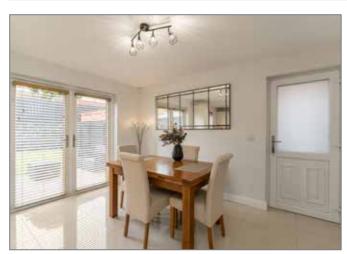

Internally the property comprises of a living room with wood burning stove, a luxury fitted kitchen with integrated appliances and centre island ideal for entertaining with a utility cupboard off it and double pvc doors leading to patio. There are three generous double bedrooms (master with modern ensuite) and a recently fitted luxury four piece bathroom fitted by the vendors

#### OUTSIDE

Driveway parking to front, enclosed rear garden in lawn with paved sitting area, outside tap and light

**Ground Floor** 

First Floor