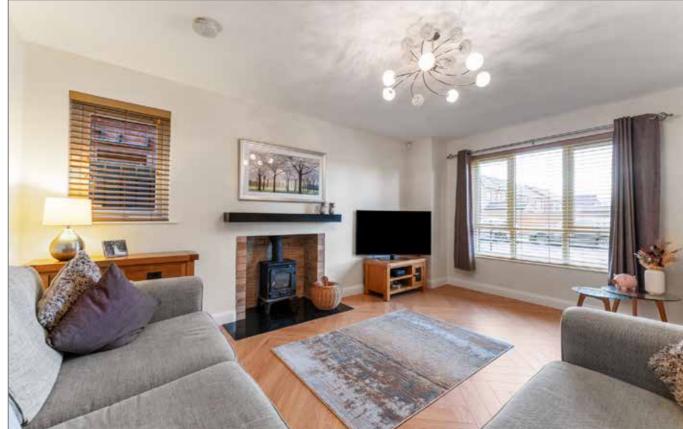

Internally the property comprises of a living room with wood burning stove, a luxury fitted kitchen with integrated appliances and centre island ideal for entertaining with a utility cupboard off it and double pvc doors leading to patio. There are three generous double bedrooms (master with modern ensuite) and a recently fitted luxury four piece bathroom fitted by the vendors

#### OUTSIDE

Driveway parking to front, enclosed rear garden in lawn with paved sitting area, outside tap and light

**Ground Floor** 

First Floor