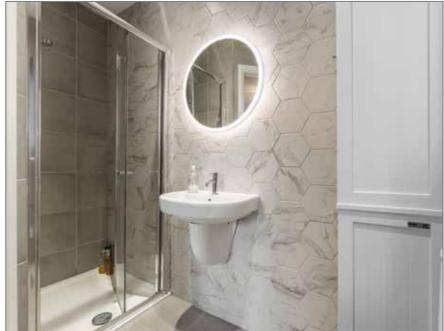

## **BATHROOM:**

Fully tiled, freestanding bath, low flush WC, pedestal wash hand basin, radiator, shower with rainfall attachment

#### OUTSIDE

Driveway parking to front, enclosed rear garden in lawn with paved sitting area, outside tap and light

**Ground Floor** 

First Floor