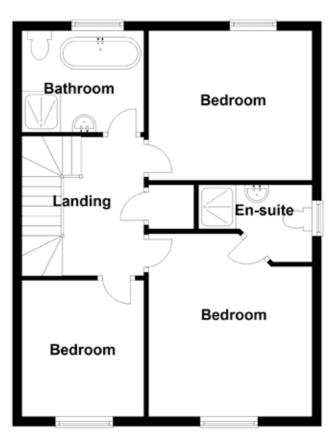

#### FIRST FLOOR

#### LANDING:

Access to roofspace

#### MAIN BEDROOM:

13' 3" x 11' 2" (4.04m x 3.41m)

## **ENSUITE SHOWER ROOM:**

Fully tiled, low flush WC, pedestal wash hand basin, shower, radiator and extractor fan

Telephone 02890 668888 www.simonbrien.com

#### BEDROOM (2):

11' 3" x 10' 5" (3.43m x 3.17m)

BEDROOM (3): 9' 10" x 8' 8" (3m x 2.63m)

## **BATHROOM:**

Fully tiled, freestanding bath, low flush WC, pedestal wash hand basin, radiator, shower with rainfall attachment