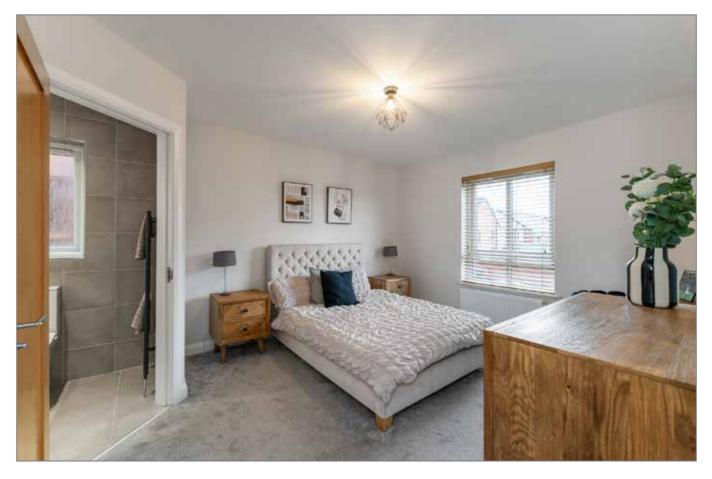

Internally the property comprises of a living room with wood burning stove, a luxury fitted kitchen with integrated appliances and centre island ideal for entertaining with a utility cupboard off it and double pvc doors leading to patio. There are three generous double bedrooms (master with modern ensuite) and a recently fitted luxury four piece bathroom fitted by the vendors

#### MAIN BEDROOM:

13' 3" x 11' 2" (4.04m x 3.41m)

## **ENSUITE SHOWER ROOM:**

Fully tiled, low flush WC, pedestal wash hand basin, shower, radiator and extractor fan

Telephone 02890 668888 www.simonbrien.com