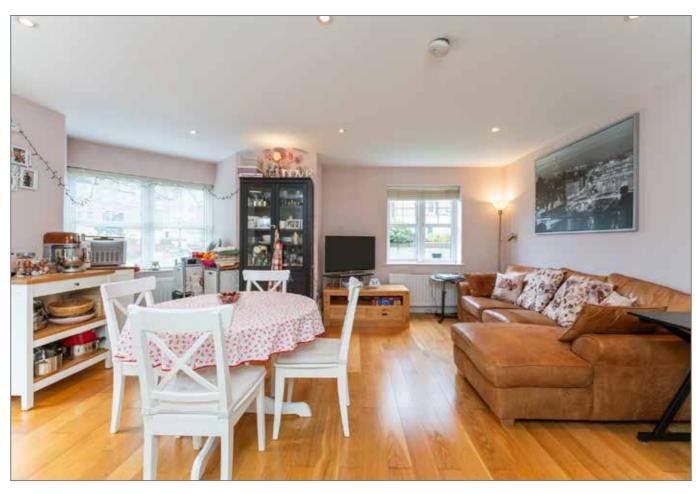

# KITCHEN/LIVING/DINING:

19' 0" x 17' 2" (5.79m x 5.23m)

Kitchen – Range of High and Low Level units, inset sink, 4 ring hob, oven, integrated fridge freezer, dishwasher, washing machine

Living/Dining – Access to Balconette

# Kitchen/Dining/Living Room En-suite Bedroom Bathroom

**Ground Floor** 