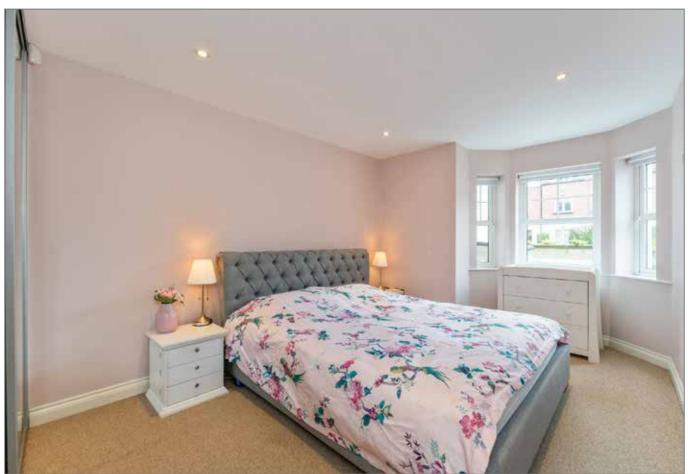

BEDROOM (1): 17' 7" x 8' 9" (5.36m x 2.67m)

Built in mirrored sliderobe

**ENSUITE SHOWER ROOM:**Shower enclosure, low flush WC, pedestal wash hand basin