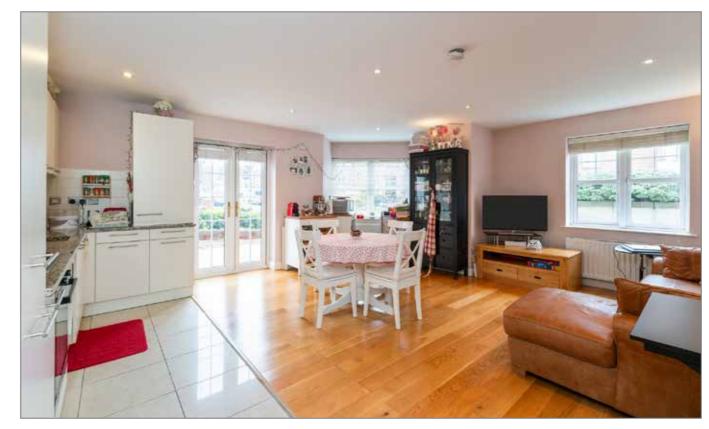

# KITCHEN/LIVING/DINING:

19' 0" x 17' 2" (5.79m x 5.23m)

Kitchen – Range of High and Low Level units, inset sink, 4 ring hob, oven, integrated fridge freezer, dishwasher, washing machine

Living/Dining – Access to Balconette

# Kitchen/Dining/Living Room En-suite Bedroom Bathroom

**Ground Floor** 