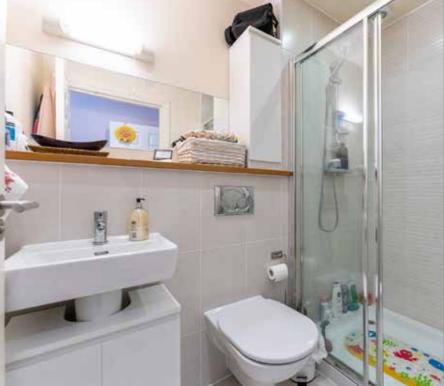

# BATHROOM:

White suite, panelled bath, mixer taps, telephone hand shower, low flush WC, pedestal wash hand basin