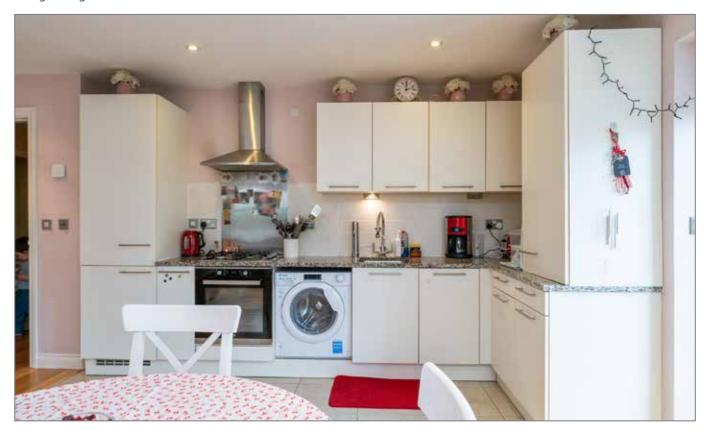

# KITCHEN/LIVING/DINING:

19' 0" x 17' 2" (5.79m x 5.23m)

Kitchen – Range of High and Low Level units, inset sink, 4 ring hob, oven, integrated fridge freezer, dishwasher, washing machine

Living/Dining – Access to Balconette