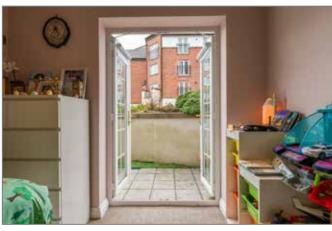

# KITCHEN/LIVING/DINING:

19' 0" x 17' 2" (5.79m x 5.23m)

Kitchen – Range of High and Low Level units, inset sink, 4 ring hob, oven, integrated fridge freezer, dishwasher, washing machine

Living/Dining – Access to Balconette

## BEDROOM (2):

16' 6" x 9' 7" (5.03m x 2.92m)