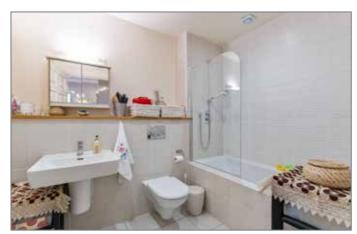

BEDROOM (1): 17' 7" x 8' 9" (5.36m x 2.67m)

Built in mirrored sliderobe

**ENSUITE SHOWER ROOM:**Shower enclosure, low flush WC, pedestal wash hand basin

# BATHROOM:

White suite, panelled bath, mixer taps, telephone hand shower, low flush WC, pedestal wash hand basin