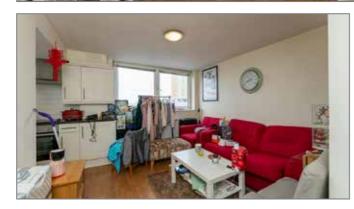

### L SHAPED KITCHEN/LIVING/DINING: 18' 2" x 11' 9" (5.54m x 3.58m)

Kitchen – High and Low Level units, inset sink, range of appliances

Bradbury Court is exceptionally well located off the main Lisburn Road, beside the City Hospital and within comfortable walking distance of Belfast city centre.

The apartment itself is positioned on the fourth floor and provides accommodation comprising of two generous bedrooms, open plan kitchen/living and bathroom.

The apartment is currently let at £740 per month until August 2024 Likely to be of interest to the investor or young professional/first time buyer in today's market viewing is by appointment through our Lisburn Road office on 028 9066 8888.