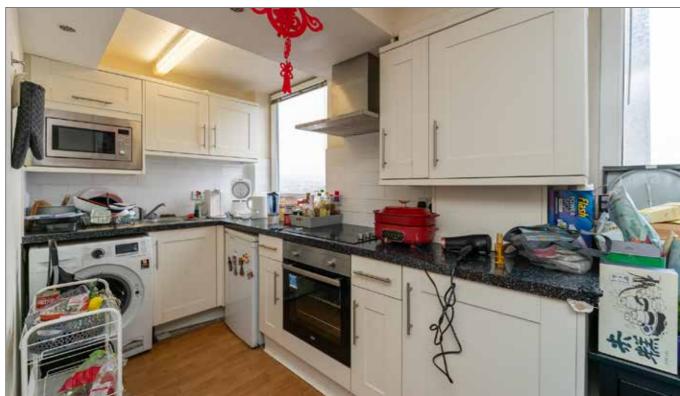

### L SHAPED KITCHEN/LIVING/DINING: 18' 2" x 11' 9" (5.54m x 3.58m)

Kitchen – High and Low Level units, inset sink, range of appliances

Bradbury Court is exceptionally well located off the main Lisburn Road, beside the City Hospital and within comfortable walking distance of Belfast city centre.