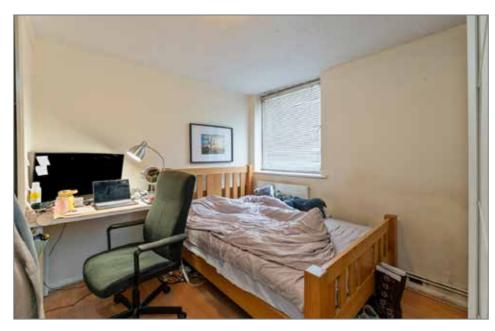

BEDROOM (1):

10' 9" x 10' 6" (3.28m x 3.2m)

BEDROOM (2):

11' 0" x 7' 2" (3.35m x 2.18m)