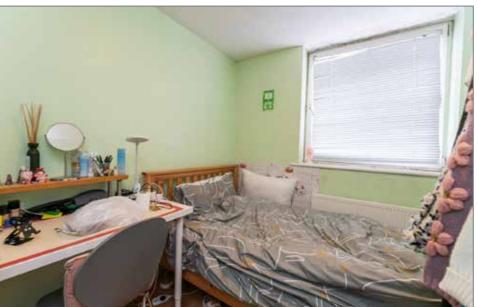

BEDROOM (1):

10' 9" x 10' 6" (3.28m x 3.2m)

BEDROOM (2):

11' 0" x 7' 2" (3.35m x 2.18m)