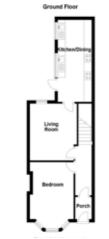

fast City Centre
- Prime Investment Opportunity
- Viewing By Private Appointment

#### ACCOMMODATION

**GROUND FLOOR** 

BEDROOM (1): 19' 4" x 14' 0" (5.89m x 4.27m)

#### DESCRIPTION

56 Fitzroy Avenue is exceptionally well located in the heart the University area close to all local amenities on the Ormeau Road and Belfast City Centre

The subject property is a five bedroom mid terrace fully let until July 2025 with a total rental income of  $\pm$ 17,400 per annum.

Viewing is by private appointment through our South Belfast office on 028 9066 8888



LIVING ROOM: 11' 11" x 11' 4" (3.63m x 3.45m)



KITCHEN: 16' 7" x 6' 9" (5.05m x 2.06m)







FIRST FLOOR



#### BEDROOM (2): 14' 6" x 11' 3" (4.42m x 3.43m)



SHOWER ROOM:

SECOND FLOOR



BEDROOM (5): 11' 4" x 8' 6" (3.45m x 2.59m)







#### BEDROOM (3): 11' 3" x 7' 2" (3.43m x 2.18m)

BEDROOM (4): 14' 7" x 11' 3" (4.44m x 3.43m)

## OUTSIDE



Second Floor



## Location



#### **Financial Advice**

have to offer.

If you are moving house

REF: ML/D/24/SD

independent financial advisor. This

why not contact us to see what they

SIMONBRIEN

THE

RESIDENTIAL

is a free, no obligation service, so



#### Website

View all our properties on-line or check how your home is selling. Our website is updated every 30 minutes. Visit our website at www.simonbrien.com



### **Lettings Department**

Simon Brien Residential have an experienced and professional lettings department who offer a comprehensive lettings service. Contact our team, without obligation, on **028 9066 8888** 



EPC REF: 0859-5068-0227-6861-0920

South Bel