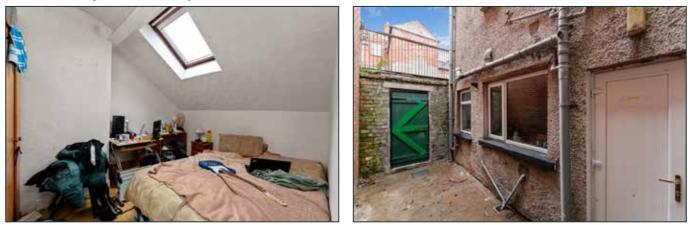

#### ACCOMMODATION

**GROUND FLOOR** 

BEDROOM (1): 19' 4" x 14' 0" (5.89m x 4.27m)

#### BEDROOM (2): 14' 6" x 11' 3" (4.42m x 3.43m)

SHOWER ROOM:

SECOND FLOOR

BEDROOM (5): 11' 4" x 8' 6" (3.45m x 2.59m)

#### BEDROOM (3): 11' 3" x 7' 2" (3.43m x 2.18m)

BEDROOM (4): 14' 7" x 11' 3" (4.44m x 3.43m)