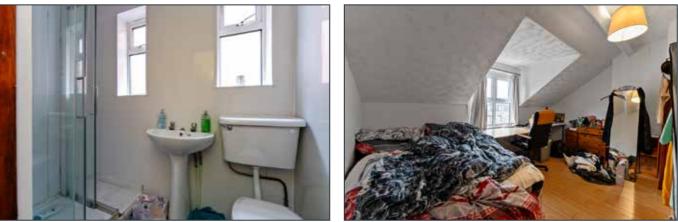

#### BEDROOM (2): 14' 6" x 11' 3" (4.42m x 3.43m)

SHOWER ROOM:

SECOND FLOOR

BEDROOM (5): 11' 4" x 8' 6" (3.45m x 2.59m)

## OUTSIDE

Second Floor