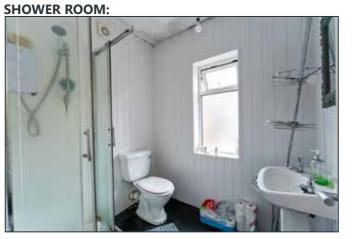

#### BEDROOM (2): 14' 6" x 11' 3" (4.42m x 3.43m)

SHOWER ROOM:

SECOND FLOOR

BEDROOM (5): 11' 4" x 8' 6" (3.45m x 2.59m)