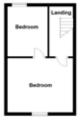

#### BEDROOM (2): 14' 6" x 11' 3" (4.42m x 3.43m)

SHOWER ROOM:

SECOND FLOOR

BEDROOM (5): 11' 4" x 8' 6" (3.45m x 2.59m)

#### BEDROOM (3): 11' 3" x 7' 2" (3.43m x 2.18m)

BEDROOM (4): 14' 7" x 11' 3" (4.44m x 3.43m)