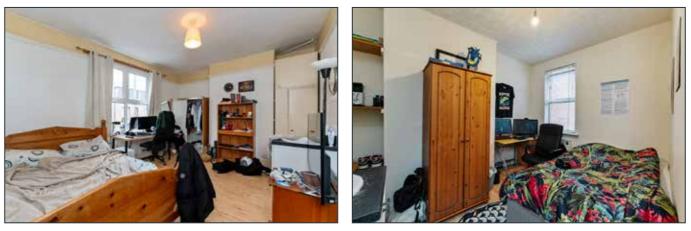

#### ACCOMMODATION

**GROUND FLOOR** 

BEDROOM (1): 19' 4" x 14' 0" (5.89m x 4.27m)

#### BEDROOM (2): 14' 6" x 11' 3" (4.42m x 3.43m)

SHOWER ROOM:

SECOND FLOOR

BEDROOM (5): 11' 4" x 8' 6" (3.45m x 2.59m)

#### BEDROOM (3): 11' 3" x 7' 2" (3.43m x 2.18m)

BEDROOM (4): 14' 7" x 11' 3" (4.44m x 3.43m)