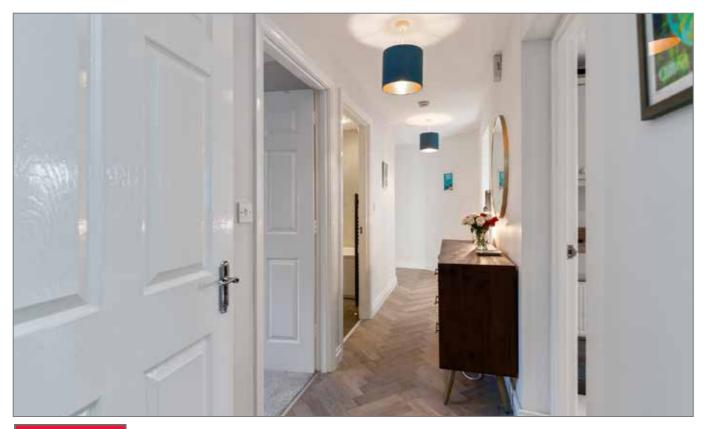

The apartment is a stone throw away from the lagan tow path through the newly built bridge.

The internal accommodation comprises of a Luxury Kitchen with integrated appliances open to a spacious living / dining room with recently fitted engineered wood herringbone floor. There are three bedrooms, principle bedroom with ensuite shower room, and a main luxury bathroom. In addition, there is secure allocated underground car parking and visitor parking.

An excellent opportunity to acquire a well-appointed property in a highly sought after residential area close to Ormeau Road, Stranmillis, Queen's University Belfast, City and Royal Victoria Hospitals and Belfast City Centre.

### ACCOMMODATION

### **GROUND FLOOR**

### **RECEPTION HALL:**

Recently fitted engineered wood herringbone floor



### **KITCHEN:** 13' 2" x 9' 5" (4.02m x 2.86m)

Range of high & low level units, Bosch under bench electric oven, 4 ring gas hob, stainless steel extractor fan, stainless steel sink unit, integrated fridge freezer, integrated dishwasher, low voltage spot lights, ceramic tiled floor





SIMONBRIEN RESIDENTIA

### LIVING/DINING ROOM: 19' 11" x 15' 7" (6.06m x 4.74m)

Recently fitted engineered wood herringbone floor, Double Upvc Doors To Large Spacious Paved Terrace









PRINCIPLE BEDROOM: 14' 12" x 11' 10" (4.56m x 3.61m)







### BEDROOM (2): 12' 3" x 10' 7" (3.73m x 3.23m)

Direct access to the private decked terrace area with morning sun.



### BEDROOM (3): 11' 7" x 6' 5" (3.52m x 1.95m)

Currently used as a home office. Additional built-in storage.



### **BATHROOM:**

Ceram