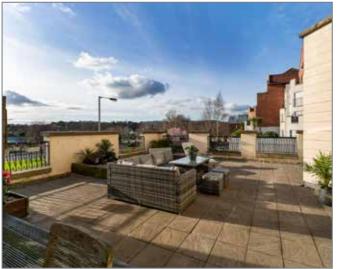

### **KEY FEATURES**

- Superb First Floor Apartment Of Approximately 1000 sq ft In Popular Residential Location With Southerly Aspect
- Large Spacious South Facing Private Paved Terrace With Great Views
- Secure Under Ground Allocated Parking Space & ample Visitor Parking
- Lift Access With Access To Courtyard
- Spacious Bright Living / Dining Area Room With Access To Spacious Terrace
- Luxury Kitchen With Integrated Appliances
- Principle Bedroom With Luxury Fully Tiled Ensuite Shower Room
- Two Additional Bedrooms With The Second Bedroom Having Direct Access To The Private Terrace With Morning Sun.
- Luxury Recently Fitted Luxury Bathroom Suite
- The Apartment Is A Stone Throw Away From The Lagan Tow Path Through The Newly Built Bridge
- Gas Fired Central Heating
- Suited To Young Professional, Families Or Investors Alike
- Excellent Location Within Minutes Walk Of Stranmillis Village, Ormeau Road, Close Proximity To Forestside, Queen's University & Both City & Royal Victoria Hospitals

### DESCRIPTION

An exceptional recently refurbished first floor, three bedroom apartment in the popular Wellington Square development, this home is well suited to the young professional, families or investor alike. The apartment is unique that it benefits from spacious South facing private paved terrace to the front which is ideal for entertaining and over looks the river and benefits from great sunsets! The apartment is a stone throw away from the lagan tow path through the newly built bridge.

### LIVING/DINING ROOM: 19' 11" x 15' 7" (6.06m x 4.74m)

Recently fitted engineered wood herringbone floor, Double Upvc Doors To Large Spacious Paved Terrace

PRINCIPLE BEDROOM: 14' 12" x 11' 10" (4.56m x 3.61m)