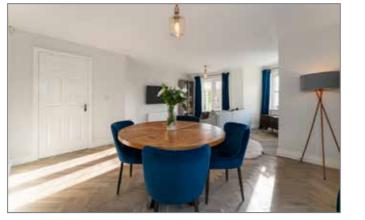

### LIVING/DINING ROOM: 19' 11" x 15' 7" (6.06m x 4.74m)

Recently fitted engineered wood herringbone floor, Double Upvc Doors To Large Spacious Paved Terrace

PRINCIPLE BEDROOM: 14' 12" x 11' 10" (4.56m x 3.61m)