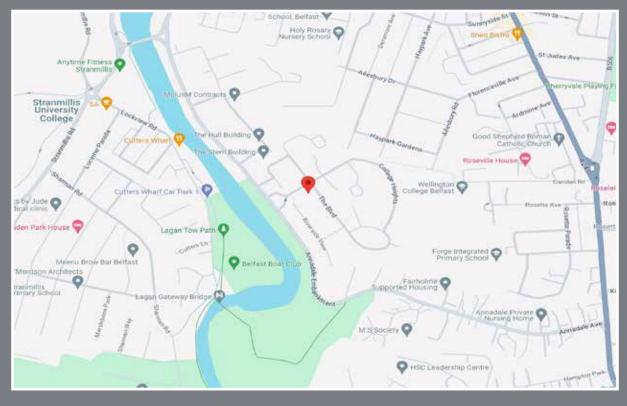

extractor fan, stainless steel sink unit, integrated fridge freezer, integrated dishwasher, low voltage spot lights, ceramic tiled floor





SIMONBRIEN RESIDENTIA

### LIVING/DINING ROOM: 19' 11" x 15' 7" (6.06m x 4.74m)

Recently fitted engineered wood herringbone floor, Double Upvc Doors To Large Spacious Paved Terrace









PRINCIPLE BEDROOM: 14' 12" x 11' 10" (4.56m x 3.61m)







### BEDROOM (2): 12' 3" x 10' 7" (3.73m x 3.23m)

Direct access to the private decked terrace area with morning sun.



### BEDROOM (3): 11' 7" x 6' 5" (3.52m x 1.95m)

Currently used as a home office. Additional built-in storage.



### **BATHROOM:**

Ceramic tiled floor, part tiled walls, close coupled wc, pedestal wash hand basin with vanity unit, low voltage spot lights.















## Location



### **Financial Advice**

have to offer.

REF: RL/B/24/SD

If you are moving house

independent financial advisor. This

why not contact us to see what they

is a free, no obligation service, so



### Website

View all our properties on-line or check how your home is selling. Our website is updated every 30 minutes. Visit our website at www.simonbrien.com



### **Lettings Department**

Simon Brien Residential have an experienced and professional lettings department who offer a comprehensive lettings service. Contact our team, without obligation, on **028 9066 8888** 



SIMONBRIEN RESIDENTIAL





EPC REF: 0479-2903-0839-2600-2251

South Belfast South Berlast 252 Lisburn Road Belfast BT9 7GQ T 02890 668888 E southbelfast@simonbrien.com

2016

THE MOUTHES



North Down 48 High Street Ho