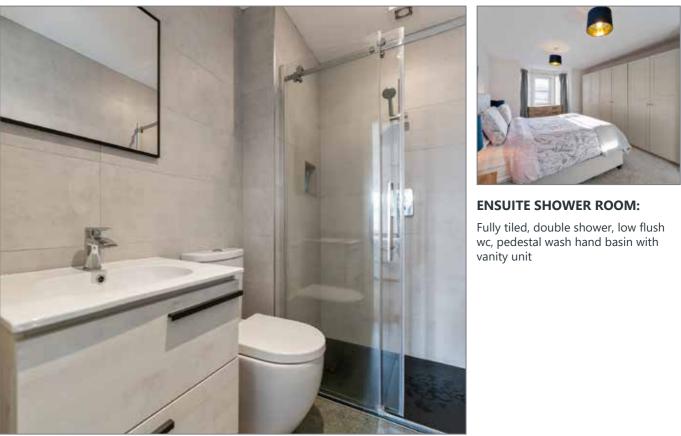

### **BATHROOM:**

Ceramic tiled floor, part tiled walls, close coupled wc, pedestal wash hand basin with vanity unit, low voltage spot lights.