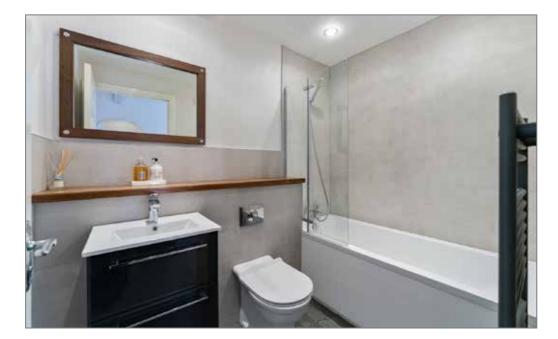

### **BATHROOM:**

Ceramic tiled floor, part tiled walls, close coupled wc, pedestal wash hand basin with vanity unit, low voltage spot lights.