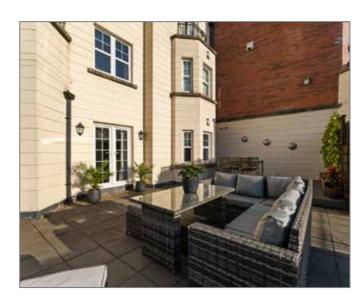

### DESCRIPTION

An exceptional recently refurbished first floor, three bedroom apartment in the popular Wellington Square development, this home is well suited to the young professional, families or investor alike. The apartment is unique that it benefits from spacious South facing private paved terrace to the front which is ideal for entertaining and over looks the river and benefits from great sunsets! The apartment is a stone throw away from the lagan tow path through the newly built bridge.

### LIVING/DINING ROOM: 19' 11" x 15' 7" (6.06m x 4.74m)

Recently fitted engineered wood herringbone floor, Double Upvc Doors To Large Spacious Paved Terrace

PRINCIPLE BEDROOM: 14' 12" x 11' 10" (4.56m x 3.61m)