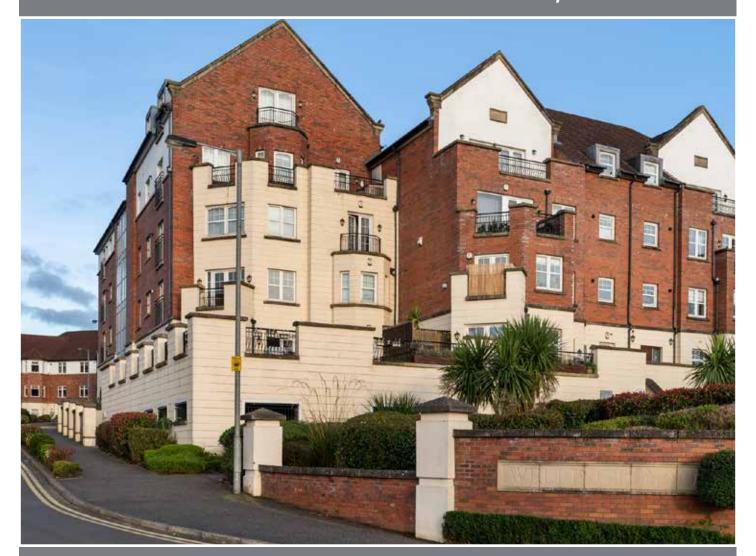

# Apt 3 River House, 21 The Boulevard, Belfast, BT7 3LN

### **KEY FEATURES**

- Superb First Floor Apartment Of Approximately 1000 sq ft In Popular Residential Location With Southerly Aspect
- Large Spacious South Facing Private Paved Terrace With Great Views
- Secure Under Ground Allocated Parking Space & ample Visitor Parking
- Lift Access With Access To Courtyard
- Spacious Bright Living / Dining Area Room With Access To Spacious Terrace
- Luxury Kitchen With Integrated Appliances
- Principle Bedroom With Luxury Fully Tiled Ensuite Shower Room
- Two Additional Bedrooms With The Second Bedroom Having Direct Access To The Private Terrace With Morning Sun.
- Luxury Recently Fitted Luxury Bathroom Suite
- The Apartment Is A Stone Throw Away From The Lagan Tow Path Through The Newly Built Bridge
- Gas Fired Central Heating
- Suited To Young Professional, Families Or Investors Alike
- Excellent Location Within Minutes Walk Of Stranmillis Village, Ormeau Road, Close Proximity To Forestside, Queen's University & Both City & Royal Victoria Hospitals

### DESCRIPTION

An exceptional recently refurbished first floor, three bedroom apartment in the popular Wellington Square development, this home is well suited to the young professional, families or investor alike. The apartment is unique that it benefits from spacious South facing private paved terrace to the front which is ideal for entertaining and over looks the river and benefits from great sunsets! The apartment is a stone throw away from the lagan tow path through the newly built bridge.