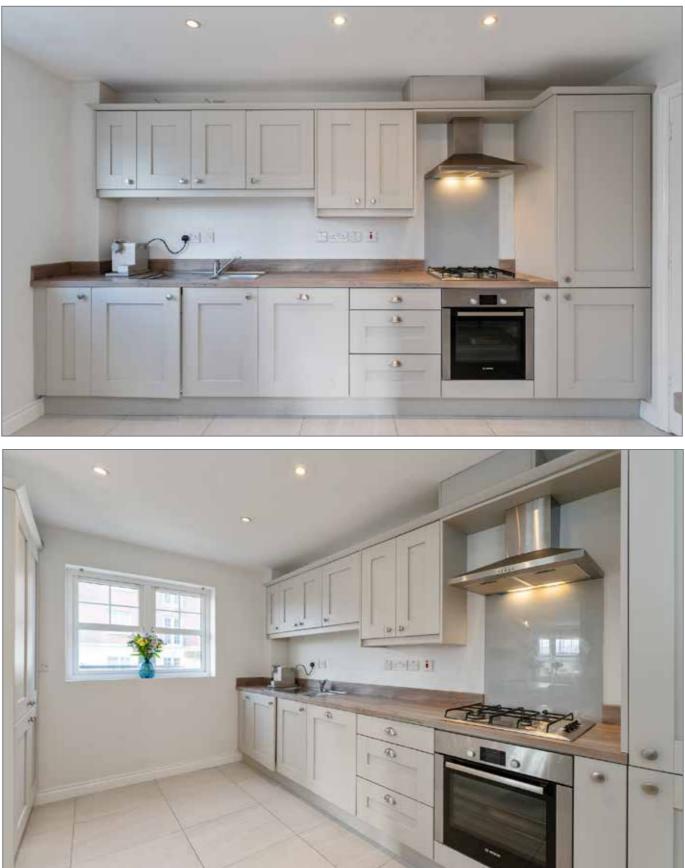

### **KITCHEN:** 13' 2" x 9' 5" (4.02m x 2.86m)

Range of high & low level units, Bosch under bench electric oven, 4 ring gas hob, stainless steel extractor fan, stainless steel sink unit, integrated fridge freezer, integrated dishwasher, low voltage spot lights, ceramic tiled floor