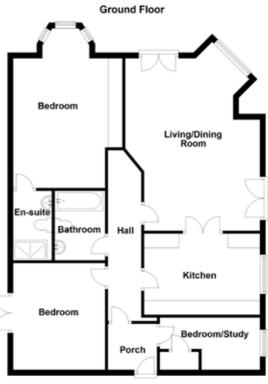

### ACCOMMODATION

### **GROUND FLOOR**

### **RECEPTION HALL:**

Recently fitted engineered wood herringbone floor

### **KITCHEN:** 13' 2" x 9' 5" (4.02m x 2.86m)

Range of high & low level units, Bosch under bench electric oven, 4 ring gas hob, stainless steel extractor fan, stainless steel sink unit, integrated fridge freezer, integrated dishwasher, low voltage spot lights, ceramic tiled floor

### LIVING/DINING ROOM: 19' 11" x 15' 7" (6.06m x 4.74m)

Recently fitted engineered wood herringbone floor, Double Upvc Doors To Large Spacious Paved Terrace

PRINCIPLE BEDROOM: 14' 12" x 11' 10" (4.56m x 3.61m)

### BEDROOM (2): 12' 3" x 10' 7" (3.73m x 3.23m)

Direct access to the private decked terrace area with morning sun.

### BEDROOM (3): 11' 7" x 6' 5" (3.52m x 1.95m)

Currently used as a home office. Additional built-in storage.

### **BATHROOM:**

Ceramic tiled floor, part tiled walls, close coupled wc, pedestal wash hand basin with vanity unit, low voltage spot lights.