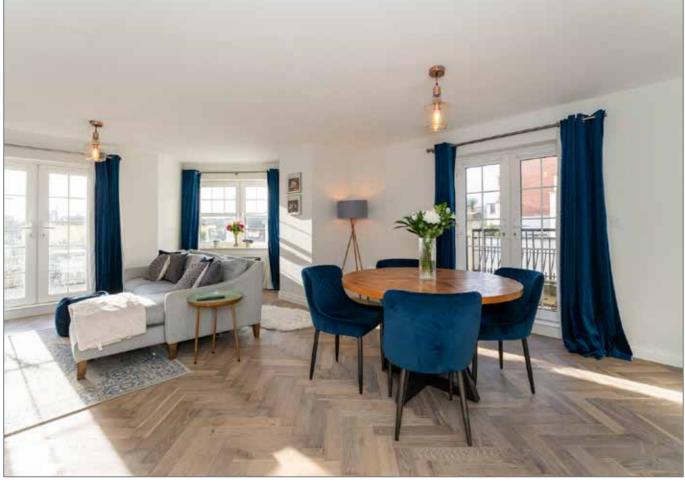

### LIVING/DINING ROOM: 19' 11" x 15' 7" (6.06m x 4.74m)

Recently fitted engineered wood herringbone floor, Double Upvc Doors To Large Spacious Paved Terrace

PRINCIPLE BEDROOM: 14' 12" x 11' 10" (4.56m x 3.61m)