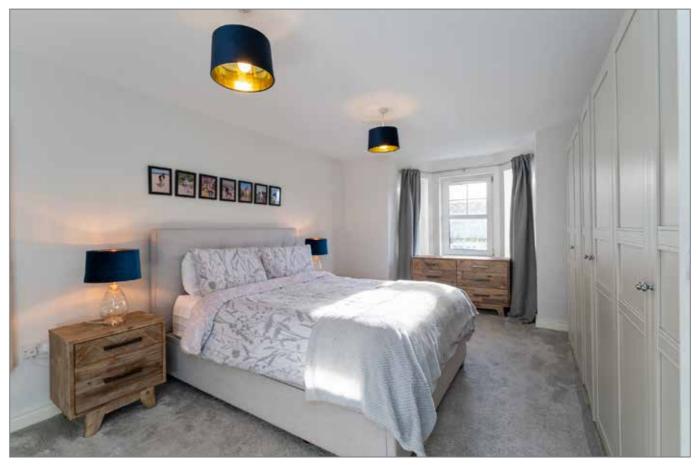

### LIVING/DINING ROOM: 19' 11" x 15' 7" (6.06m x 4.74m)

Recently fitted engineered wood herringbone floor, Double Upvc Doors To Large Spacious Paved Terrace

PRINCIPLE BEDROOM: 14' 12" x 11' 10" (4.56m x 3.61m)