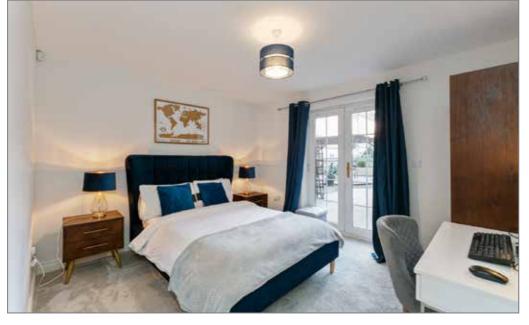

### LIVING/DINING ROOM: 19' 11" x 15' 7" (6.06m x 4.74m)

Recently fitted engineered wood herringbone floor, Double Upvc Doors To Large Spacious Paved Terrace

PRINCIPLE BEDROOM: 14' 12" x 11' 10" (4.56m x 3.61m)