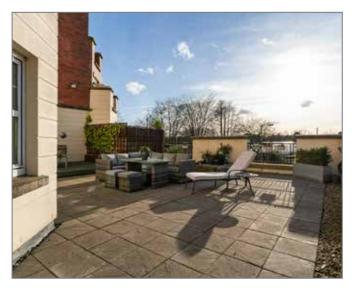

### **KEY FEATURES**

- Superb First Floor Apartment Of Approximately 1000 sq ft In Popular Residential Location With Southerly Aspect
- Large Spacious South Facing Private Paved Terrace With Great Views
- Secure Under Ground Allocated Parking Space & ample Visitor Parking
- Lift Access With Access To Courtyard
- Spacious Bright Living / Dining Area Room With Access To Spacious Terrace
- Luxury Kitchen With Integrated Appliances
- Principle Bedroom With Luxury Fully Tiled Ensuite Shower Room
- Two Additional Bedrooms With The Second Bedroom Having Direct Access To The Private Terrace With Morning Sun.
- Luxury Recently Fitted Luxury Bathroom Suite
- The Apartment Is A Stone Throw Away From The Lagan Tow Path Through The Newly Built Bridge
- Gas Fired Central Heating
- Suited To Young Professional, Families Or Investors Alike
- Excellent Location Within Minutes Walk Of Stranmillis Village, Ormeau Road, Close Proximity To Forestside, Queen's University & Both City & Royal Victoria Hospitals

### DESCRIPTION

An exceptional recently refurbished first floor, three bedroom apartment in the popular Wellington Square development, this home is well suited to the young professional, families or investor alike. The apartment is unique that it benefits from spacious South facing private paved terrace to the front which is ideal for entertaining and over looks the river and benefits from great sunsets! The apartment is a stone throw away from the lagan tow path through the newly built bridge.

### LIVING/DINING ROOM: 19' 11" x 15' 7" (6.06m x 4.74m)

Recently fitted engineered wood herringbone floor, Double Upvc Doors To Large Spacious Paved Terrace

PRINCIPLE BEDROOM: 14' 12" x 11' 10" (4.56m x 3.61m)