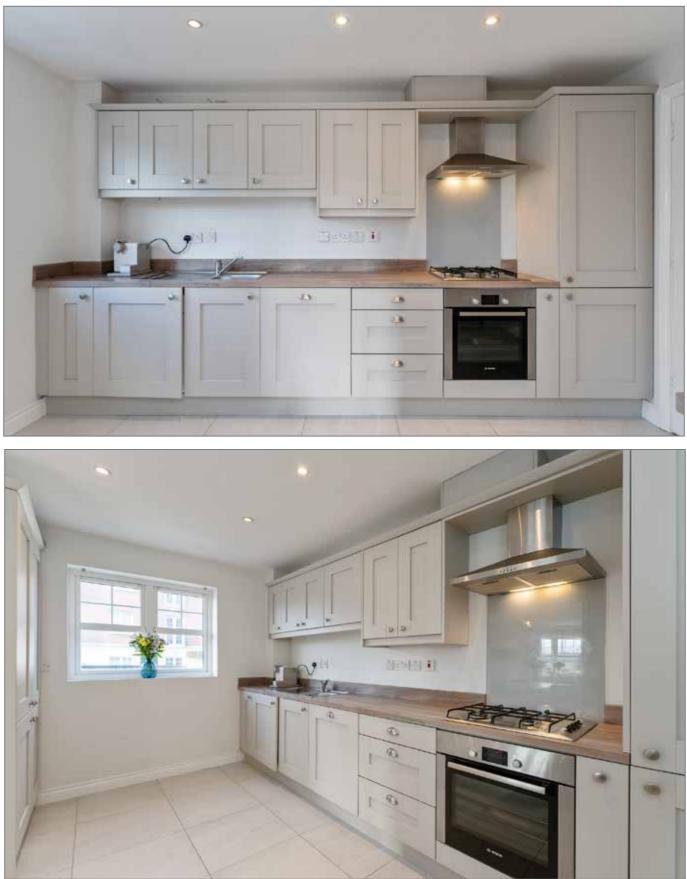

### **KITCHEN:** 13' 2" x 9' 5" (4.02m x 2.86m)

Range of high & low level units, Bosch under bench electric oven, 4 ring gas hob, stainless steel extractor fan, stainless steel sink unit, integrated fridge freezer, integrated dishwasher, low voltage spot lights, ceramic tiled floor