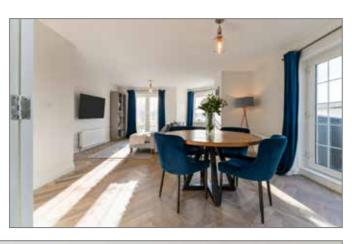

### LIVING/DINING ROOM: 19' 11" x 15' 7" (6.06m x 4.74m)

Recently fitted engineered wood herringbone floor, Double Upvc Doors To Large Spacious Paved Terrace

PRINCIPLE BEDROOM: 14' 12" x 11' 10" (4.56m x 3.61m)