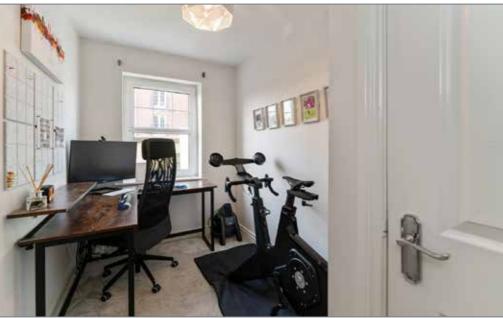

### BEDROOM (3): 11' 7" x 6' 5" (3.52m x 1.95m)

Currently used as a home office. Additional built-in storage.