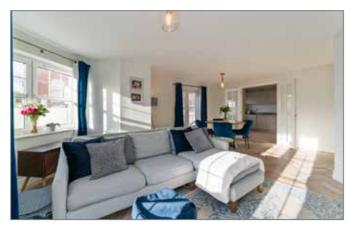

### LIVING/DINING ROOM: 19' 11" x 15' 7" (6.06m x 4.74m)

Recently fitted engineered wood herringbone floor, Double Upvc Doors To Large Spacious Paved Terrace

PRINCIPLE BEDROOM: 14' 12" x 11' 10" (4.56m x 3.61m)