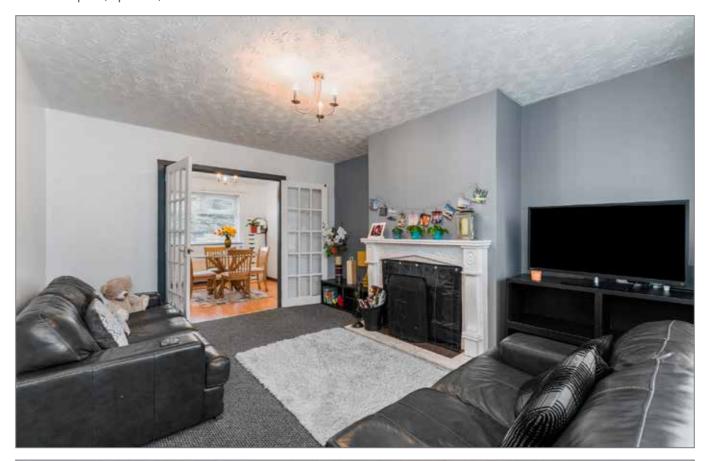

## LIVING ROOM:

14' 8" x 11' 8" (4.47m x 3.56m)

Feature Fireplace, open fire, double doors to -