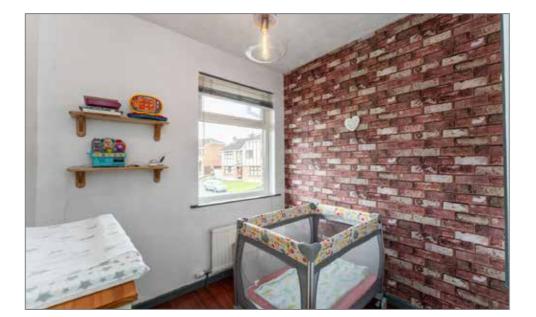

BEDROOM (2):

11' 7" x 10' 2" (3.53m x 3.1m)

BEDROOM (3): 8' 3" x 7' 4" (2.51m x 2.24m)