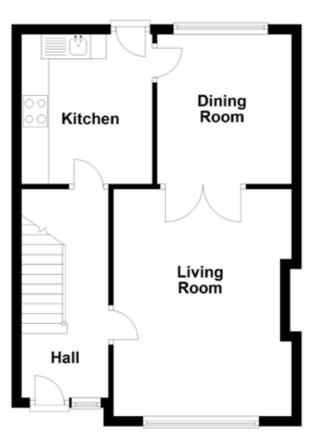

The accommodation is well presented throughout and comprises of three bedrooms, spacious living room, dining room, fitted kitchen, together with bathroom in white suite. Externally, there are pleasant gardens to the rear and driveway parking

## **ENTRANCE HALL:**

PVC Door to Entrance Hall, storage under stairs.

## LIVING ROOM:

14' 8" x 11' 8" (4.47m x 3.56m)

Feature Fireplace, open fire, double doors to -

## **DINING ROOM:**

10' 0" x 8' 9" (3.05m x 2.67m)

## **KITCHEN:**

10' 3" x 8' 7" (3.12m x 2.62m)

High and Low Level units, inset sink, 4 ring hob, electric oven, Recess Fridge Freezer, plumbed washing machine.

BEDROOM (1):

13' 4" x 10' 3" (4.06m x 3.12m)