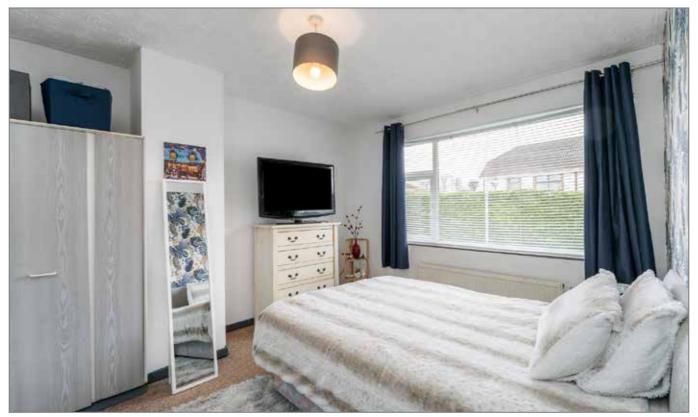

BEDROOM (2):

11' 7" x 10' 2" (3.53m x 3.1m)

BEDROOM (3): 8' 3" x 7' 4" (2.51m x 2.24m)