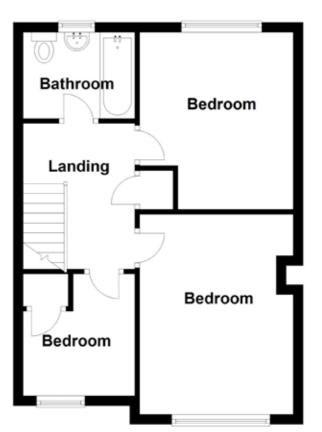

The accommodation is well presented throughout and comprises of three bedrooms, spacious living room, dining room, fitted kitchen, together with bathroom in white suite. Externally, there are pleasant gardens to the rear and driveway parking

## **ACCOMMODATION**

## **GROUND FLOOR**

## **ENTRANCE HALL:**

PVC Door to Entrance Hall, storage under stairs.

## LIVING ROOM:

14' 8" x 11' 8" (4.47m x 3.56m)

Feature Fireplace, open fire, double doors to -

## **DINING ROOM:**

10' 0" x 8' 9" (3.05m x 2.67m)

## **KITCHEN:**

10' 3" x 8' 7" (3.12m x 2.62m)

High and Low Level units, inset sink, 4 ring hob, electric oven, Recess Fridge Freezer, plumbed washing machine.

BEDROOM (1):

13' 4" x 10' 3" (4.06m x 3.12m)

BEDROOM (2):

11' 7" x 10' 2" (3.53m x 3.1m)

BEDROOM (3): 8' 3" x 7' 4" (2.51m x 2.24m)

## **BATHROOM:**

White suite, panelled bath, mixer taps, telephone hand shower, low flush WC, pedestal wash hand basin.

## LANDING:

Cupboard with Gas Boiler, access roofspace.

## First Floor