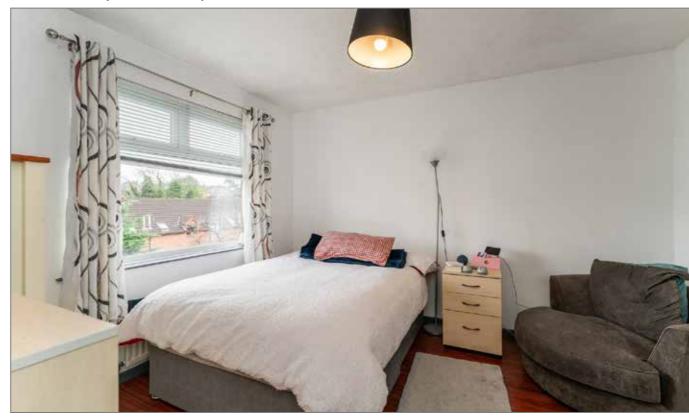

## **KITCHEN:**

10' 3" x 8' 7" (3.12m x 2.62m)

High and Low Level units, inset sink, 4 ring hob, electric oven, Recess Fridge Freezer, plumbed washing machine.

BEDROOM (1):

13' 4" x 10' 3" (4.06m x 3.12m)