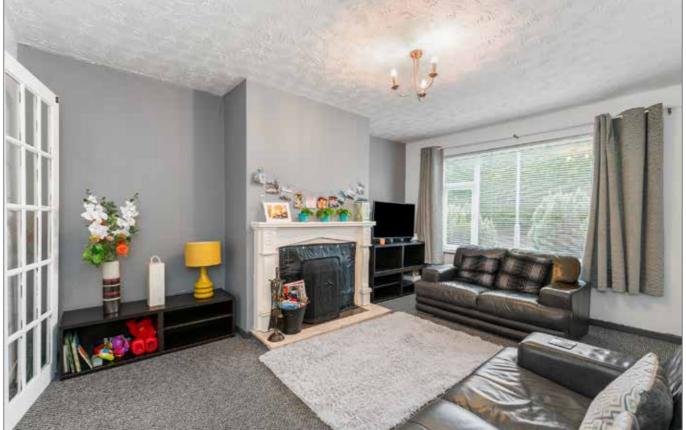

## LIVING ROOM:

14' 8" x 11' 8" (4.47m x 3.56m)

Feature Fireplace, open fire, double doors to -