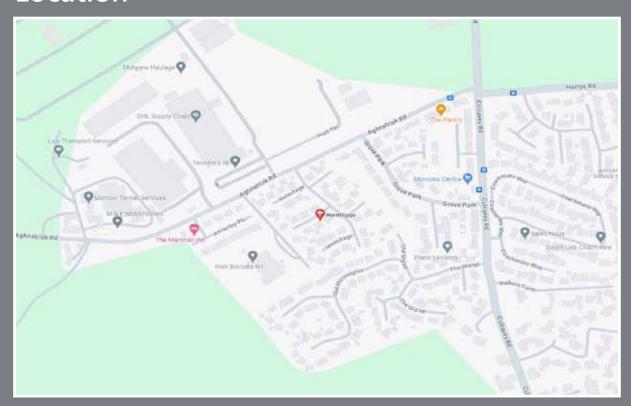

## **DESCRIPTION**

Ideally positioned off the Aghnatrisk Road the location could not be more convenient to the highly sought after village of Hillsborough, with its vast array of specialist shops, bars and restaurants just a short stroll away. In addition the property is well placed for commuting to Belfast, Lisburn and further afield via the various motorway networks.

## Location