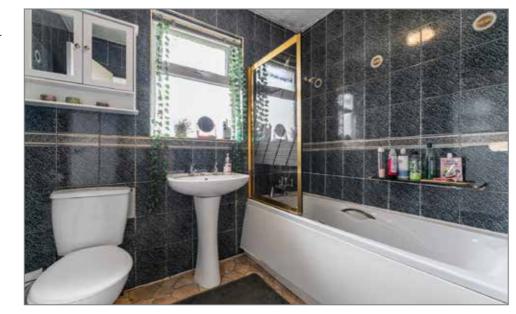

## **BATHROOM:**

White suite, panelled bath, mixer taps, telephone hand shower, low flush WC, pedestal wash hand basin.