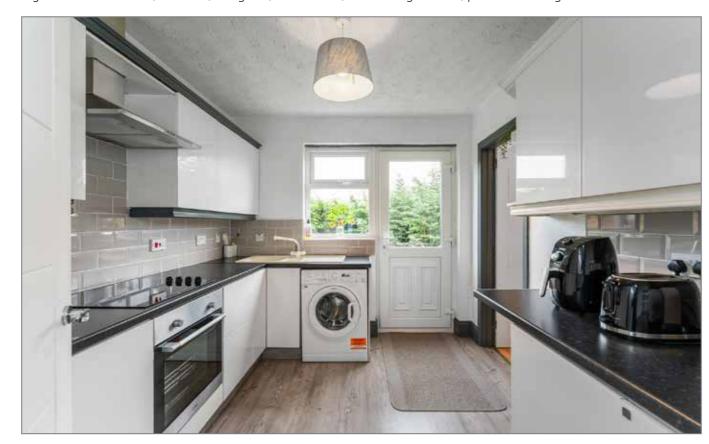

## **KITCHEN:**

10' 3" x 8' 7" (3.12m x 2.62m)

High and Low Level units, inset sink, 4 ring hob, electric oven, Recess Fridge Freezer, plumbed washing machine.

BEDROOM (1):

13' 4" x 10' 3" (4.06m x 3.12m)