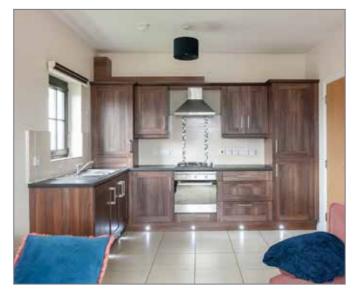

## LIVING/KITCHEN AREA:

## 19' 6" x 11' 0" (5.94m x 3.35m)

Extensive range of high and low level units. 1.5 bowl single drainer stainless steel sink unit. 4 ring stainless steel gas hob with stainless steel extractor fan and canopy over. Matching stainless steel oven underneath. Integrated fridge/freezer, and washer/dryer. Cupboard incorporating gas fired boiler. Ceramic tiled floor. Partially tiled walls. Open aspect over green to front from lounge.