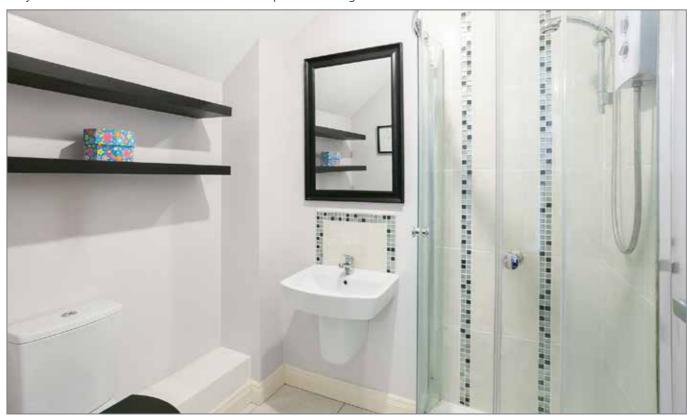

# **ENSUITE SHOWER ROOM:**

Fully tiled shower cubicle. Wash hand basin with splashback tiling. Ceramic tiled floor. Extractor fan.

BEDROOM (2): 9' 5" x 9' 5" (2.87m x 2.87m)

Open aspect over green to front.