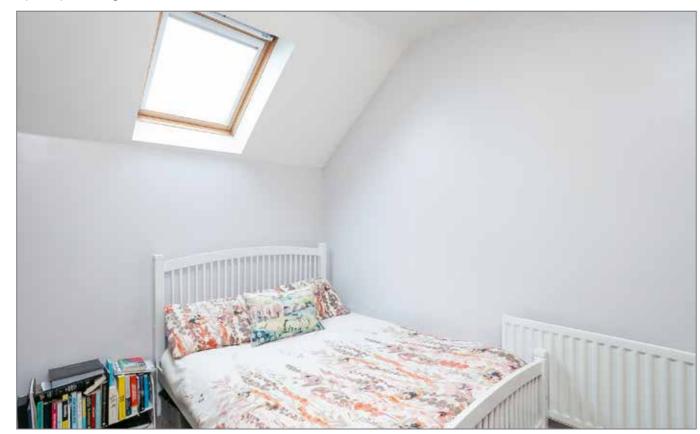

# **ENSUITE SHOWER ROOM:**

Fully tiled shower cubicle. Wash hand basin with splashback tiling. Ceramic tiled floor. Extractor fan.

BEDROOM (2): 9' 5" x 9' 5" (2.87m x 2.87m)

Open aspect over green to front.