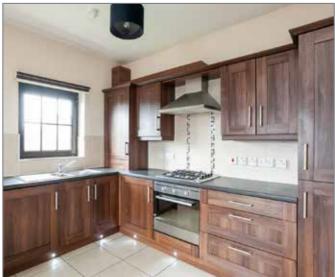

## LIVING/KITCHEN AREA:

## 19' 6" x 11' 0" (5.94m x 3.35m)

Extensive range of high and low level units. 1.5 bowl single drainer stainless steel sink unit. 4 ring stainless steel gas hob with stainless steel extractor fan and canopy over. Matching stainless steel oven underneath. Integrated fridge/freezer, and washer/dryer. Cupboard incorporating gas fired boiler. Ceramic tiled floor. Partially tiled walls. Open aspect over green to front from lounge.