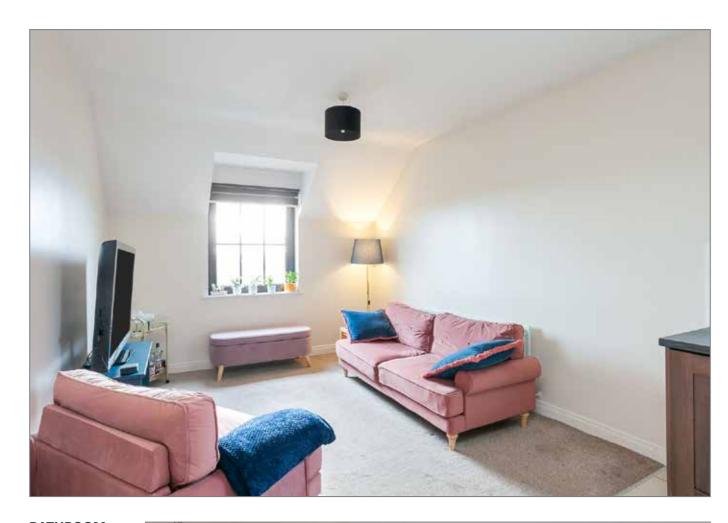

## LIVING/KITCHEN AREA:

## 19' 6" x 11' 0" (5.94m x 3.35m)

Extensive range of high and low level units. 1.5 bowl single drainer stainless steel sink unit. 4 ring stainless steel gas hob with stainless steel extractor fan and canopy over. Matching stainless steel oven underneath. Integrated fridge/freezer, and washer/dryer. Cupboard incorporating gas fired boiler. Ceramic tiled floor. Partially tiled walls. Open aspect over green to front from lounge.