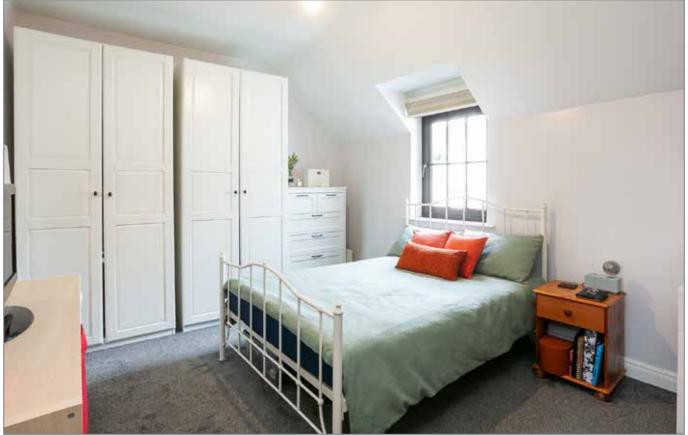

The property is comprised of a spacious open plan lounge, luxury Cherrywood fully fitted kitchen / dining area with built in appliances. The property further boasts two bedrooms with master with shower room en-suite, a modern family bathroom with white suite.

# BATHROOM:

White suite comprising panelled bath with shower over and shower screen. Wash hand basin with splash tiling. Low flush WC. Ceramic tiled floor. Part tiled walls. Extractor fan.

BEDROOM (1): 14' 10" x 10' 9" (4.52m x 3.28m)

# **ENSUITE SHOWER ROOM:**

Fully tiled shower cubicle. Wash hand basin with splashback tiling. Ceramic tiled floor. Extractor fan.

BEDROOM (2): 9' 5" x 9' 5" (2.87m x 2.87m)

Open aspect over green to front.