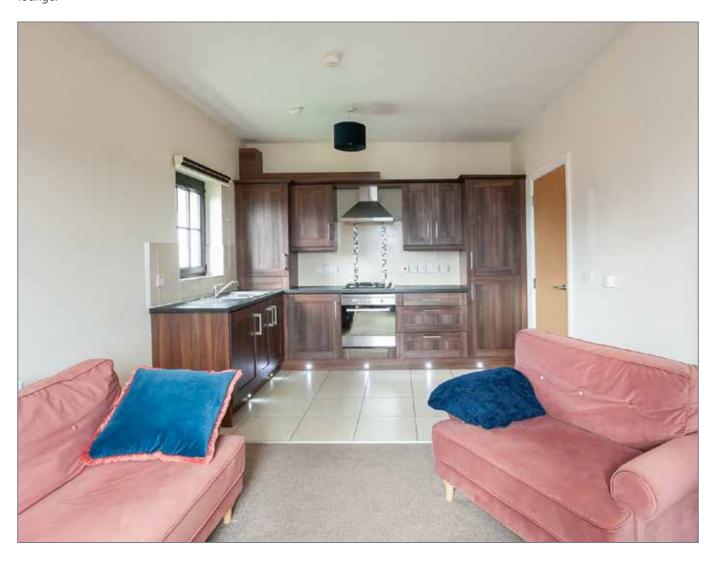

The property is comprised of a spacious open plan lounge, luxury Cherrywood fully fitted kitchen / dining area with built in appliances. The property further boasts two bedrooms with master with shower room en-suite, a modern family bathroom with white suite.

## LIVING/KITCHEN AREA:

## 19' 6" x 11' 0" (5.94m x 3.35m)

Extensive range of high and low level units. 1.5 bowl single drainer stainless steel sink unit. 4 ring stainless steel gas hob with stainless steel extractor fan and canopy over. Matching stainless steel oven underneath. Integrated fridge/freezer, and washer/dryer. Cupboard incorporating gas fired boiler. Ceramic tiled floor. Partially tiled walls. Open aspect over green to front from lounge.