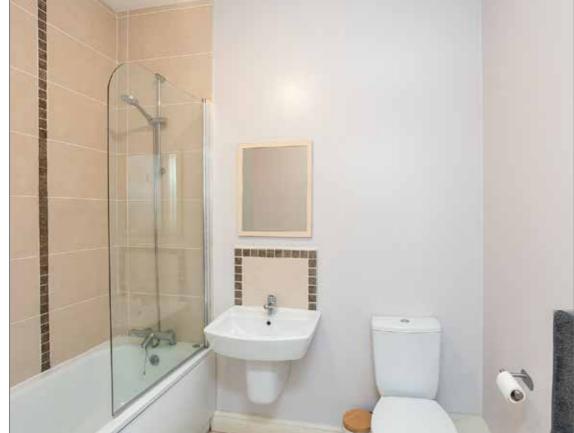

# BATHROOM:

White suite comprising panelled bath with shower over and shower screen. Wash hand basin with splash tiling. Low flush WC. Ceramic tiled floor. Part tiled walls. Extractor fan.

BEDROOM (1): 14' 10" x 10' 9" (4.52m x 3.28m)