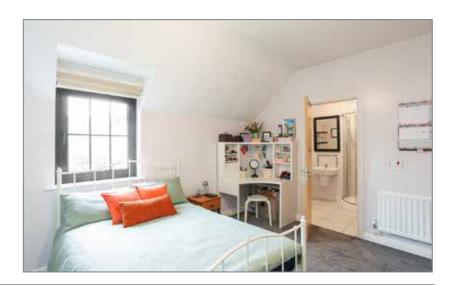

## **DESCRIPTION**

Simon Brien Residential are pleased to present to the sale market this excellent two bedroom top floor apartment which is situated within this highly desirable development convenient to Lisburn, Belfast and International Airport.

The property is comprised of a spacious open plan lounge, luxury Cherrywood fully fitted kitchen / dining area with built in appliances. The property further boasts two bedrooms with master with shower room en-suite, a modern family bathroom with white suite.

## 19' 6" x 11' 0" (5.94m x 3.35m)

Extensive range of high and low level units. 1.5 bowl single drainer stainless steel sink unit. 4 ring stainless steel gas hob with stainless steel extractor fan and canopy over. Matching stainless steel oven underneath. Integrated fridge/freezer, and washer/dryer. Cupboard incorporating gas fired boiler. Ceramic tiled floor. Partially tiled walls. Open aspect over green to front from lounge.

# **ENSUITE SHOWER ROOM:**

Fully tiled shower cubicle. Wash hand basin with splashback tiling. Ceramic tiled floor. Extractor fan.

BEDROOM (2): 9' 5" x 9' 5" (2.87m x 2.87m)

Open aspect over green to front.