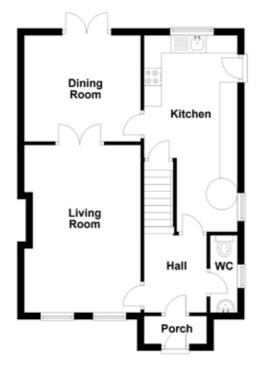

In short the property comprises of: reception hall with downstairs WC, spacious living room with French Doors to a separate dining room, well-proportioned kitchen diner, three double bedrooms, main bedroom with en-suite shower room and a further family bathroom with white suite.

### **RECEPTION HALL:**

Hardwood glazed front door to reception porch with solid strip wooden flooring, cloaks area.

Further glazed inner door leading into reception hall with solid strip wooden flooring.

### **DOWNSTAIRS WC:**

White suite comprising, low flush WC, floating wash hand basin with chrome mixer taps and vanity unit, glass window and solid strip wooden flooring.

Telephone 02890 668888 www.simonbrien.com

# LIVING ROOM:

16' 3" x 10' 8" (4.95m x 3.25m)

Outlook to front, fire with wooden mantle piece and surround, cast iron inset and slate hearth French doors leading to;

# **DINING ROOM:**

10' 8" x 10' 5" (3.25m x 3.18m)

Outlook to rear, uPVC double glazed French doors to rear garden.

# KITCHEN/DINING:

19' 0" x 9' 0" (5.79m x 2.74m)

Fitted kitchen with range of high and low level units, laminate worktops, single drainer sink unit with chrome mixer tap, space for washing machine, fridge freezer and dishwasher. Ample space for casual dining, 4 ring gas hob with extractor fan and oven and grill, Picture window outlook to rear garden and hardwood glazed access door to rear garden.

**Ground Floor** 

This plan is for illustrative purposes only Plan produced using PlanUp.

54 Greenwood Glen, Belfast

First Floor