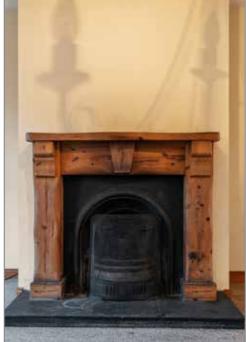

# LIVING ROOM:

16' 3" x 10' 8" (4.95m x 3.25m)

Outlook to front, fire with wooden mantle piece and surround, cast iron inset and slate hearth French doors leading to;