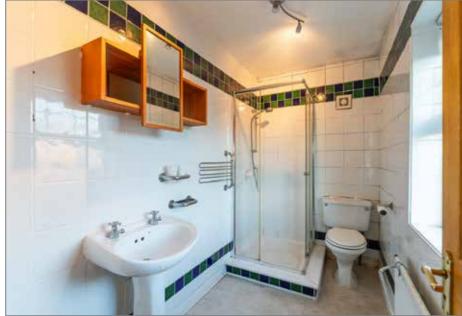

# **ENSUITE SHOWER ROOM:**

White suite comprising, low flush WC, pedestal wash hand basin with chrome mixer taps, corner shower with glass sliding doors. Fully tiled walls, vinyl flooring, frosted glass picture window.

# **FAMILY BATHROOM:**

White suite comprising, low flush WC, pedestal wash hand basin with brass taps, pannelled bath with brass taps, partly tiled walls, solid strip wooden flooring, picture window, extractor fan.