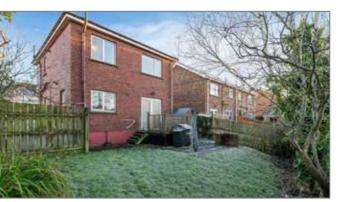

# **OUTSIDE**

Enclosed front garden laid in lawns with patio walkway and driveway. Off street parking for several cars. Corner garden, surrounding fencing with shrubs, trees and hedging.

Rear garden - South East facing enclosed private rear garden, part laid in lawns, part patio, raised decking area, outside tap and light and surrounding fence and hedging.