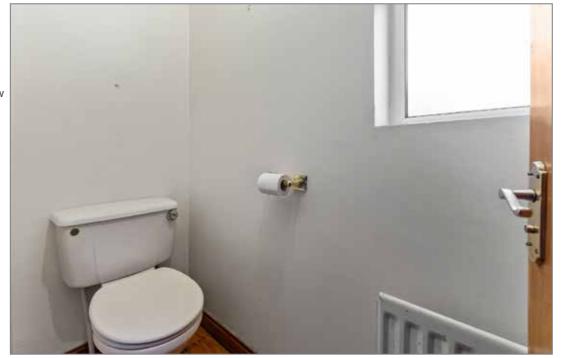

### **DOWNSTAIRS WC:**

White suite comprising, low flush WC, floating wash hand basin with chrome mixer taps and vanity unit, glass window and solid strip wooden flooring.

Telephone 02890 668888 www.simonbrien.com