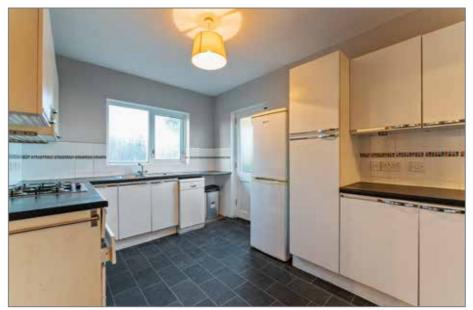

# KITCHEN/DINING:

19' 0" x 9' 0" (5.79m x 2.74m)

Fitted kitchen with range of high and low level units, laminate worktops, single drainer sink unit with chrome mixer tap, space for washing machine, fridge freezer and dishwasher. Ample space for casual dining, 4 ring gas hob with extractor fan and oven and grill, Picture window outlook to rear garden and hardwood glazed access door to rear garden.