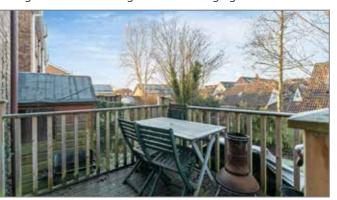

# **DINING ROOM:**

10' 8" x 10' 5" (3.25m x 3.18m)

Outlook to rear, uPVC double glazed French doors to rear garden.

# **OUTSIDE**

Enclosed front garden laid in lawns with patio walkway and driveway. Off street parking for several cars. Corner garden, surrounding fencing with shrubs, trees and hedging.

Rear garden - South East facing enclosed private rear garden, part laid in lawns, part patio, raised decking area, outside tap and light and surrounding fence and hedging.