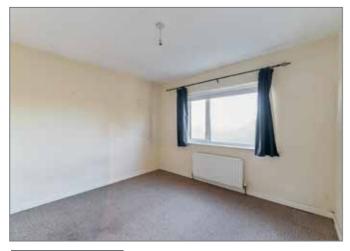

# LANDING:

Built in hot press/storage cupboard, access to 'Worcester Bosch' boiler.

BEDROOM (1): 15' 5" x 10' 1" (4.7m x 3.07m)

Access to roofspace.

Outlook to rear.

BEDROOM (3): 9' 1" x 9' 1" (2.77m x 2.77m)

Outlook to rear.