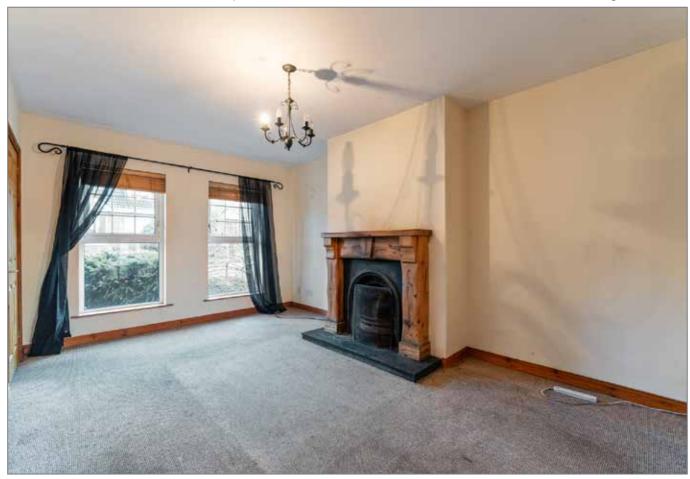

# LIVING ROOM:

16' 3" x 10' 8" (4.95m x 3.25m)

Outlook to front, fire with wooden mantle piece and surround, cast iron inset and slate hearth French doors leading to;

# **DINING ROOM:**

10' 8" x 10' 5" (3.25m x 3.18m)

Outlook to rear, uPVC double glazed French doors to rear garden.