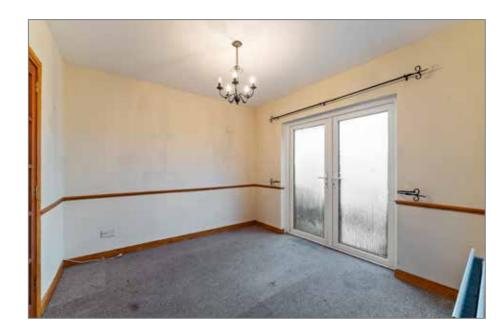

# **DINING ROOM:**

10' 8" x 10' 5" (3.25m x 3.18m)

Outlook to rear, uPVC double glazed French doors to rear garden.