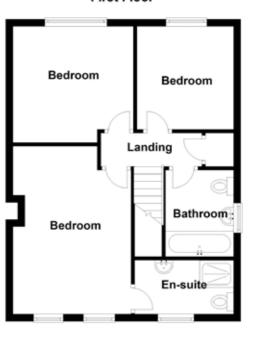

In short the property comprises of: reception hall with downstairs WC, spacious living room with French Doors to a separate dining room, well-proportioned kitchen diner, three double bedrooms, main bedroom with en-suite shower room and a further family bathroom with white suite.

# LANDING:

Built in hot press/storage cupboard, access to 'Worcester Bosch' boiler.

BEDROOM (1): 15' 5" x 10' 1" (4.7m x 3.07m)

Access to roofspace.

# **ENSUITE SHOWER ROOM:**

White suite comprising, low flush WC, pedestal wash hand basin with chrome mixer taps, corner shower with glass sliding doors. Fully tiled walls, vinyl flooring, frosted glass picture window.

Outlook to rear.

BEDROOM (3): 9' 1" x 9' 1" (2.77m x 2.77m)

Outlook to rear.

# **FAMILY BATHROOM:**

White suite comprising, low flush WC, pedestal wash hand basin with brass taps, pannelled bath with brass taps, partly tiled walls, solid strip wooden flooring, picture window, extractor fan.

**Ground Floor** 

This plan is for illustrative purposes only Plan produced using PlanUp.

54 Greenwood Glen, Belfast

First Floor