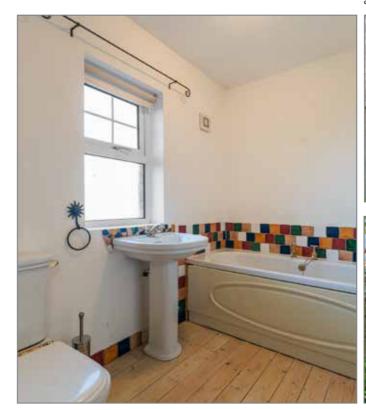

# **FAMILY BATHROOM:**

White suite comprising, low flush WC, pedestal wash hand basin with brass taps, pannelled bath with brass taps, partly tiled walls, solid strip wooden flooring, picture window, extractor fan.