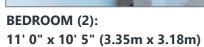

# **DINING ROOM:**

10' 8" x 10' 5" (3.25m x 3.18m)

Outlook to rear, uPVC double glazed French doors to rear garden.