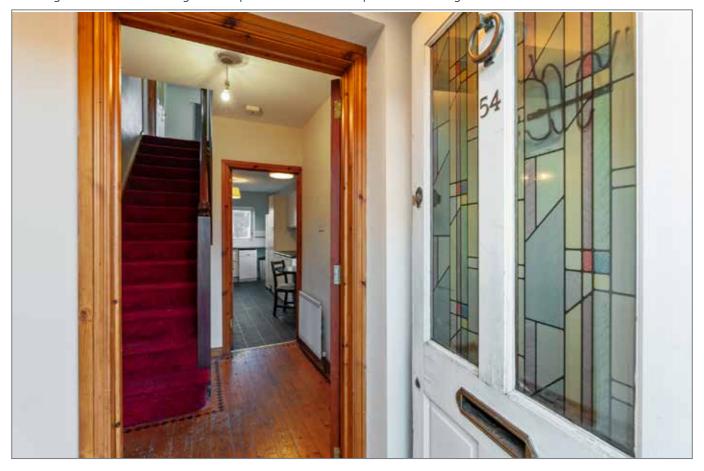

### **RECEPTION HALL:**

Hardwood glazed front door to reception porch with solid strip wooden flooring, cloaks area.

Further glazed inner door leading into reception hall with solid strip wooden flooring.