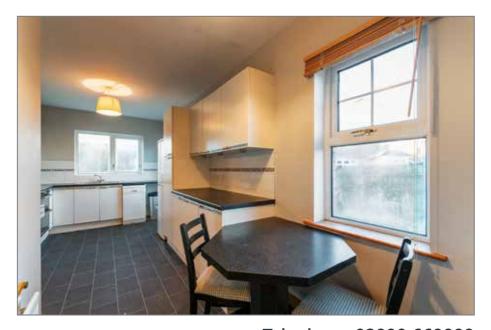

# KITCHEN/DINING:

19' 0" x 9' 0" (5.79m x 2.74m)

Fitted kitchen with range of high and low level units, laminate worktops, single drainer sink unit with chrome mixer tap, space for washing machine, fridge freezer and dishwasher. Ample space for casual dining, 4 ring gas hob with extractor fan and oven and grill, Picture window outlook to rear garden and hardwood glazed access door to rear garden.