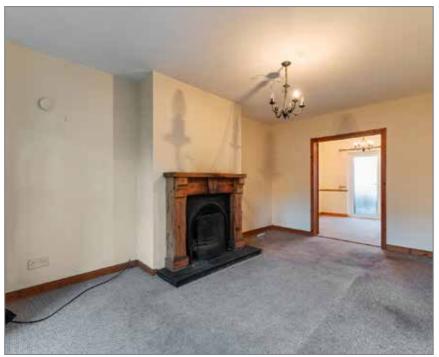

# LIVING ROOM:

16' 3" x 10' 8" (4.95m x 3.25m)

Outlook to front, fire with wooden mantle piece and surround, cast iron inset and slate hearth French doors leading to;

# **DINING ROOM:**

10' 8" x 10' 5" (3.25m x 3.18m)

Outlook to rear, uPVC double glazed French doors to rear garden.