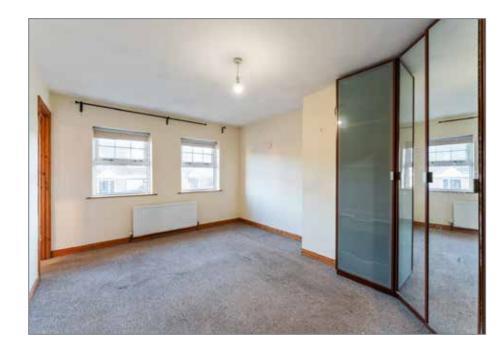

# LANDING:

Built in hot press/storage cupboard, access to 'Worcester Bosch' boiler.

BEDROOM (1): 15' 5" x 10' 1" (4.7m x 3.07m)

Access to roofspace.

Outlook to rear.

BEDROOM (3): 9' 1" x 9' 1" (2.77m x 2.77m)

Outlook to rear.