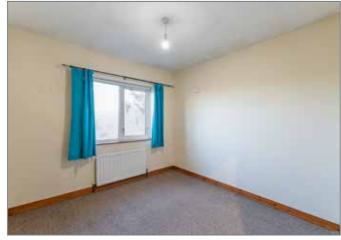

level units, laminate worktops, single drainer sink unit with chrome mixer tap, space for washing machine, fridge freezer and dishwasher. Ample space for casual dining, 4 ring gas hob with extractor fan and oven and grill, Picture window outlook to rear garden and hardwood glazed access door to rear garden.











# **FIRST FLOOR**

# LANDING:

Built in hot press/storage cupboard, access to 'Worcester Bosch' boiler.

BEDROOM (1): 15' 5" x 10' 1" (4.7m x 3.07m)

Access to roofspace.



# **ENSUITE SHOWER ROOM:**

White suite comprising, low flush WC, pedestal wash hand basin with chrome mixer taps, corner shower with glass sliding doors. Fully tiled walls, vinyl flooring, frosted glass picture window.



Outlook to rear.



BEDROOM (3): 9' 1" x 9' 1" (2.77m x 2.77m)

Outlook to rear.



# **FAMILY BATHROOM:**

White suite comprising, low flush WC, pedestal wash hand basin with brass taps, pannelled bath with brass taps, partly tiled walls, solid strip wooden flooring, picture window, extractor fan.



# **OUTSIDE**

Enclosed front garden laid in lawns with patio walkway and driveway. Off street parking for several cars. Corner garden, surrounding fencing with shrubs, trees and hedging.

Rear garden - South East facing enclosed private rear garden, part laid in lawns, part patio, raised decking area, outside tap and light and surrounding fence and hedging.





**Ground Floor** 



This plan is for illustrative purposes only Plan produced using PlanUp.

54 Greenwood Glen, Belfast

First Floor





# Location



### **Financial Advice**

If you are moving house or investi