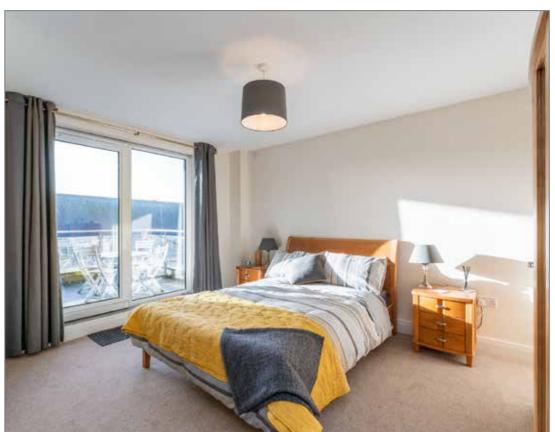

# BEDROOM (2):

16' 5" x 14' 6" (5m x 4.42m)

Built in wardrobe.

BEDROOM (3): 14' 1" x 7' 1" (4.29m x 2.16m)