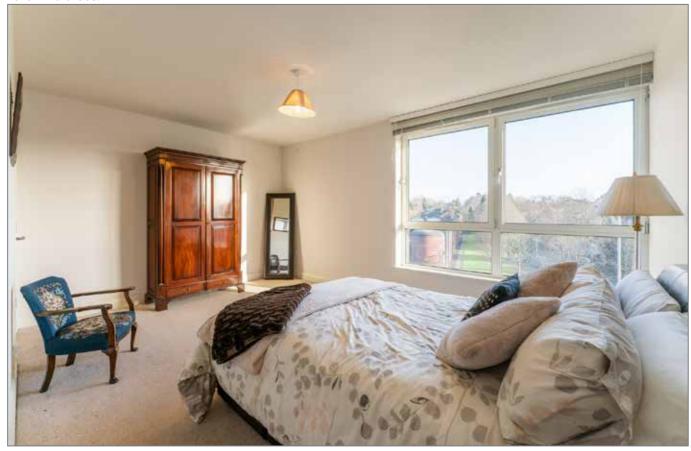

# BEDROOM (2):

16' 5" x 14' 6" (5m x 4.42m)

Built in wardrobe.

BEDROOM (3): 14' 1" x 7' 1" (4.29m x 2.16m)