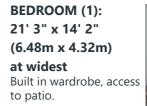

# BEDROOM (2):

16' 5" x 14' 6" (5m x 4.42m)

Built in wardrobe.

BEDROOM (3): 14' 1" x 7' 1" (4.29m x 2.16m)