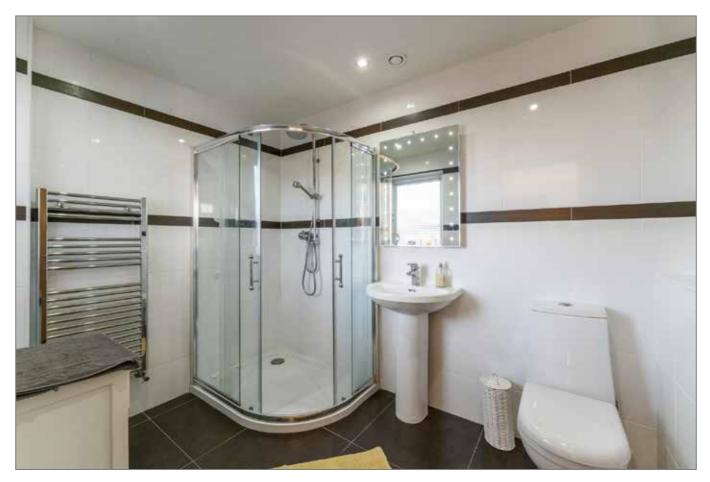

# **BATHROOM:**

white suite, panelled bath, mixer taps, telephone hand shower, low flush WC, pedestal wash hand basin.