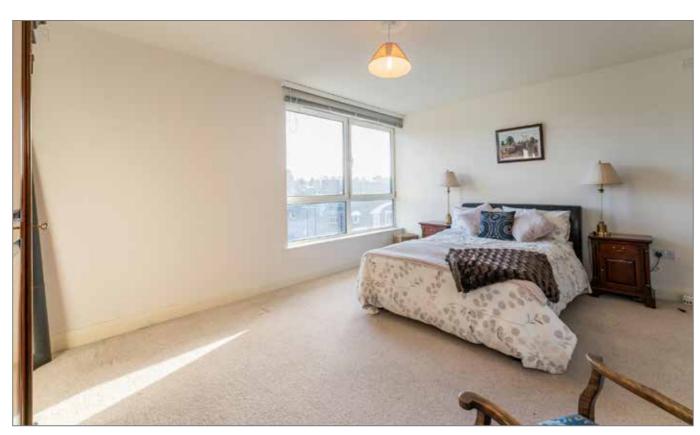

# BEDROOM (2):

16' 5" x 14' 6" (5m x 4.42m)

Built in wardrobe.

BEDROOM (3): 14' 1" x 7' 1" (4.29m x 2.16m)