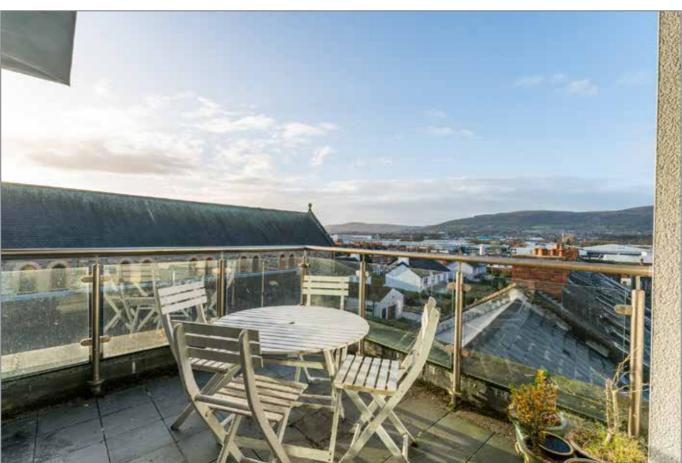

## **KEY FEATURES**

- Superb Third Floor Penthouse Apartment with excellent views over the Lisburn Road and Belfast City.
- Bright, Spacious, Modern Accommodation Throughout.
- Entrance Hall with Cloaks Storage.
- Three Generous Bedrooms, Bedrooms 1 and 2 with Built in Wardrobes.
- Bedroom 1 includes Ensuite.
- Living Room with Floor to Ceiling Corner Window.
- Modern Kitchen And Dining Area With Granite Work Tops And Excellent Range Of Appliances.
- Access to Roof Terrace off Principal Bedroom.
- Contemporary Fully Tiled Bathroom With White Suite.
- Gas Fired Central Heating.
- Double Glazing,
- Lift Access.
- Allocated Parking Space In Secure Basement Car Park.
- Suited To The Young Professional Or Those Downsizing Alike.
- Viewing by Private Appointment.

The apartment is both bright and spacious throughout and offers three generous bedrooms, principal bedroom with ensuite, living room, separate kitchen/ dining and main bathroom. The property further benefits from a roof terrace with stunning views over Belfast and secure allocated parking.