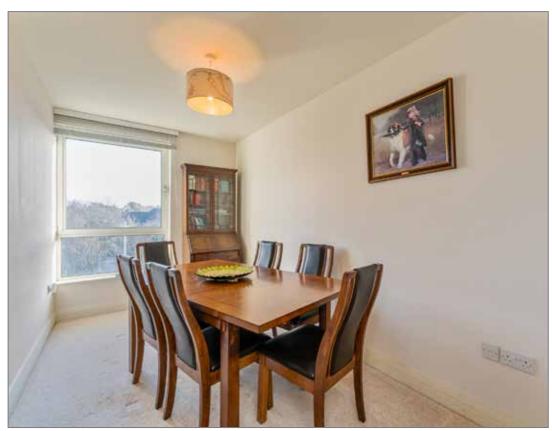

# KITCHEN/DINING:

19' 4" x 13' 8" (5.89m x 4.17m)

High and Low Level units, inset sink, central island, granite worktops, 4 ring hob, electric oven, microwave, integrated dishwasher, washing machine, recess for fridge freezer, tiled floor.