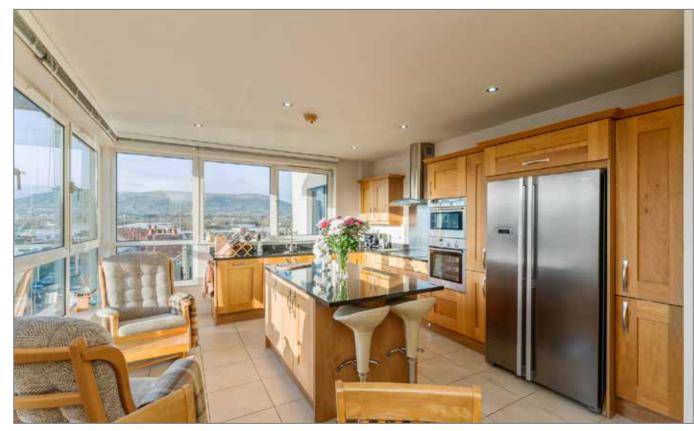

# KITCHEN/DINING:

19' 4" x 13' 8" (5.89m x 4.17m)

High and Low Level units, inset sink, central island, granite worktops, 4 ring hob, electric oven, microwave, integrated dishwasher, washing machine, recess for fridge freezer, tiled floor.