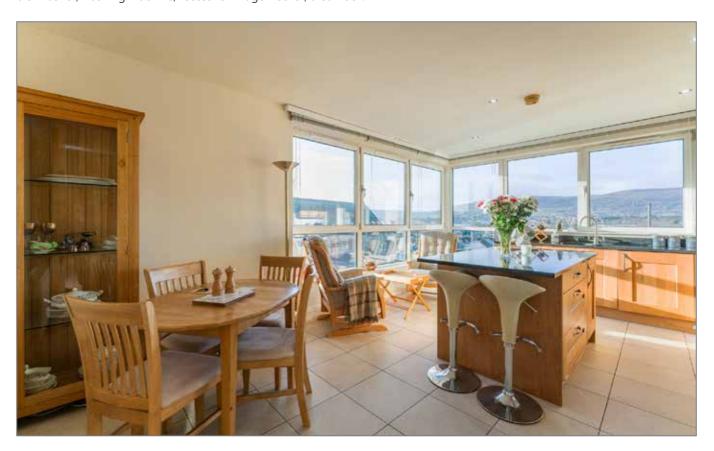

# KITCHEN/DINING:

19' 4" x 13' 8" (5.89m x 4.17m)

High and Low Level units, inset sink, central island, granite worktops, 4 ring hob, electric oven, microwave, integrated dishwasher, washing machine, recess for fridge freezer, tiled floor.