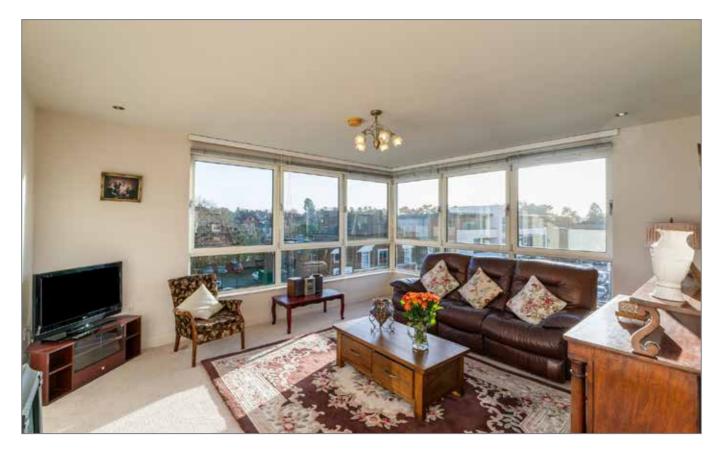

# LIVING ROOM:

16' 3" x 14' 6" (4.95m x 4.42m)

Superb views along Lisburn Road.