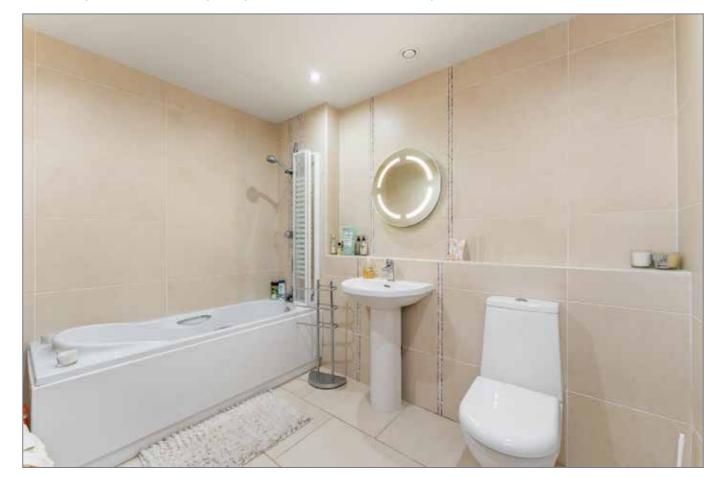

# **BATHROOM:**

white suite, panelled bath, mixer taps, telephone hand shower, low flush WC, pedestal wash hand basin.