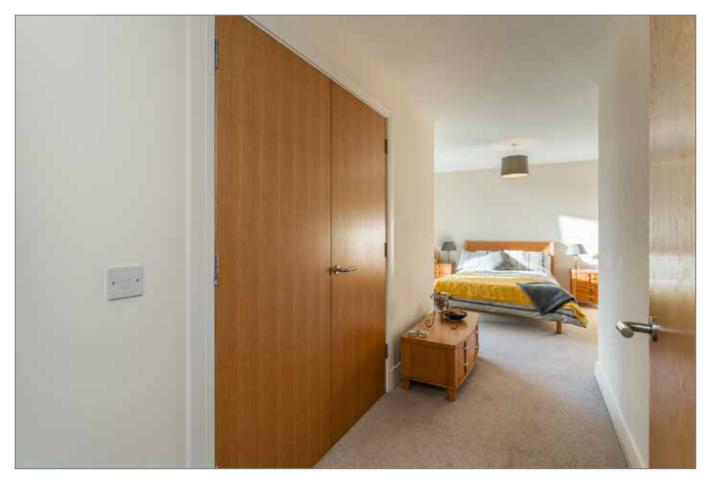

### **ENTRANCE HALL:**

Hardwood Door to Entrance Hall, Cloaks Cupboard with Gas Boiler.

Telephone 02890 668888 www.simonbrien.com

# BEDROOM (2):

16' 5" x 14' 6" (5m x 4.42m)

Built in wardrobe.

BEDROOM (3): 14' 1" x 7' 1" (4.29m x 2.16m)