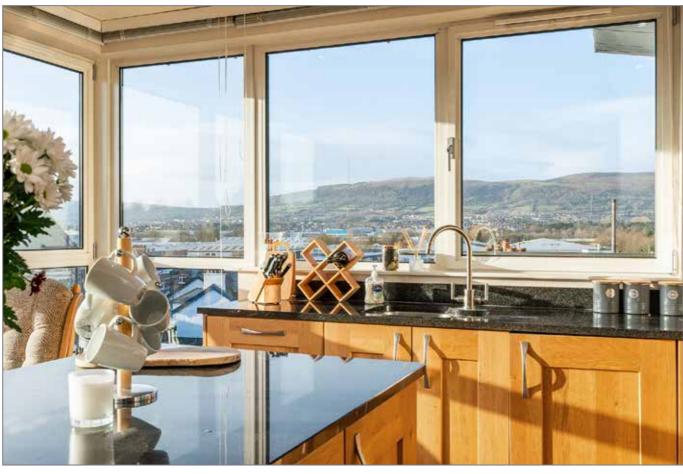

# KITCHEN/DINING:

19' 4" x 13' 8" (5.89m x 4.17m)

High and Low Level units, inset sink, central island, granite worktops, 4 ring hob, electric oven, microwave, integrated dishwasher, washing machine, recess for fridge freezer, tiled floor.