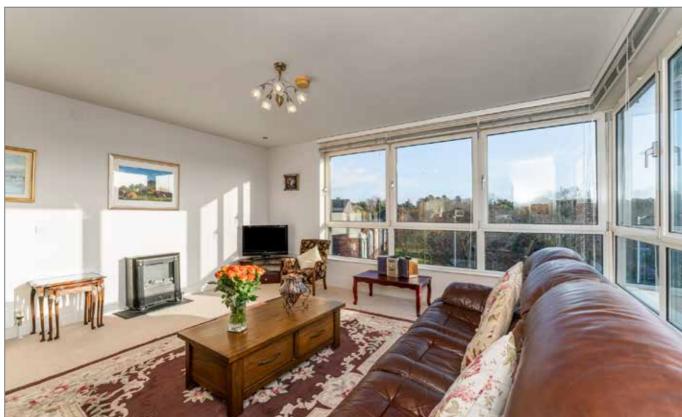

# LIVING ROOM:

16' 3" x 14' 6" (4.95m x 4.42m)

Superb views along Lisburn Road.