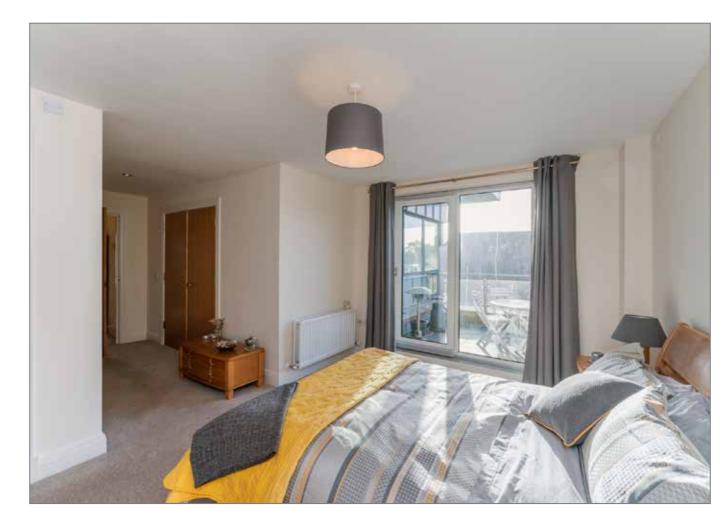

# BEDROOM (2):

16' 5" x 14' 6" (5m x 4.42m)

Built in wardrobe.

BEDROOM (3): 14' 1" x 7' 1" (4.29m x 2.16m)