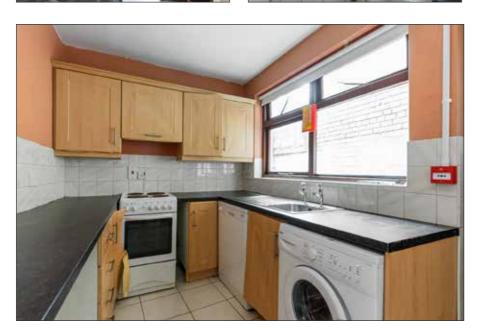

# **GROUND FLOOR**

LIVING ROOM: 22' 4" x 10' 2" (6.81m x 3.1m)

KITCHEN: 10' 3" x 6' 8" (3.12m x 2.03m)

High and low level units. Single drainer stainless steel sink unit with mixer tap. Recess for fridge/freezer. Plumbed for washing machine and dishwasher. Access to rear yard.