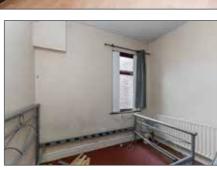

# SECOND FLOOR

Panelled shower enclosure. Low flush WC. Wash hand basin.

BEDROOM (2): 8' 8" x 8' 4" (2.64m x 2.54m)

BEDROOM (1): 14' 2" x 9' 6" (4.32m x 2.9m)

**FIRST FLOOR** 