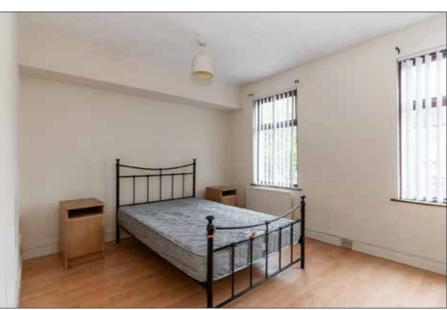

# SECOND FLOOR

Panelled shower enclosure. Low flush WC. Wash hand basin.

BEDROOM (2): 8' 8" x 8' 4" (2.64m x 2.54m)

BEDROOM (1): 14' 2" x 9' 6" (4.32m x 2.9m)

**FIRST FLOOR** 