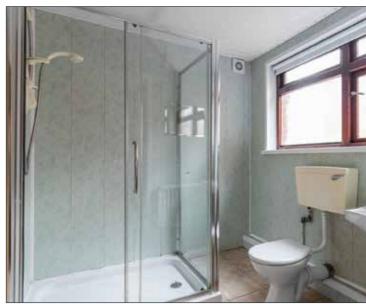

# SECOND FLOOR

Panelled shower enclosure. Low flush WC. Wash hand basin.

BEDROOM (2): 8' 8" x 8' 4" (2.64m x 2.54m)

BEDROOM (1): 14' 2" x 9' 6" (4.32m x 2.9m)

**FIRST FLOOR** 