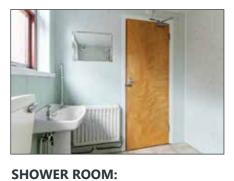

# SECOND FLOOR

Panelled shower enclosure. Low flush WC. Wash hand basin.

BEDROOM (2): 8' 8" x 8' 4" (2.64m x 2.54m)

BEDROOM (1): 14' 2" x 9' 6" (4.32m x 2.9m)

**FIRST FLOOR** 