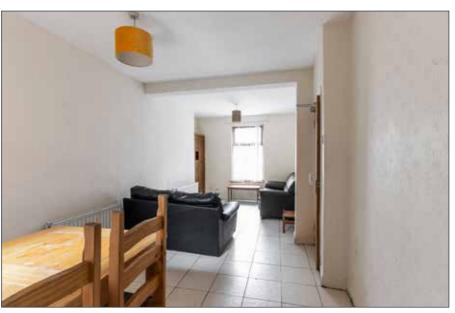

# **GROUND FLOOR**

LIVING ROOM: 22' 4" x 10' 2" (6.81m x 3.1m)

KITCHEN: 10' 3" x 6' 8" (3.12m x 2.03m)

High and low level units. Single drainer stainless steel sink unit with mixer tap. Recess for fridge/freezer. Plumbed for washing machine and dishwasher. Access to rear yard.