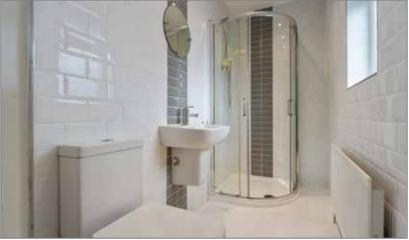

## **ENSUITE:**

Fully Tiled Shower Enclosure, overhead shower, telephone hand shower, low flush WC, pedestal wash hand basin

BEDROOM (2): 11' 3" x 11' 1" (3.43m x 3.38m)

## **ENSUITE:**

Fully Tiled Shower Enclosure, low flush WC, pedestal wash hand basin

BEDROOM (3): 15' 0" x 11' 4" (4.57m x 3.45m)

> Telephone 02890 668888 www.simonbrien.com

BEDROOM (4): 9' 7" x 7' 5" (2.92m x 2.26m)