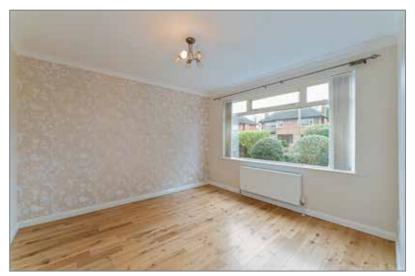

## LIVING ROOM:

17' 3" x 11' 4" (5.26m x 3.45m)

Attractive Feature Fireplace, wood strip flooring

FAMILY ROOM: 11' 8" x 11' 1" (3.56m x 3.38m)

Wood strip flooring

Telephone 02890 668888 www.simonbrien.com