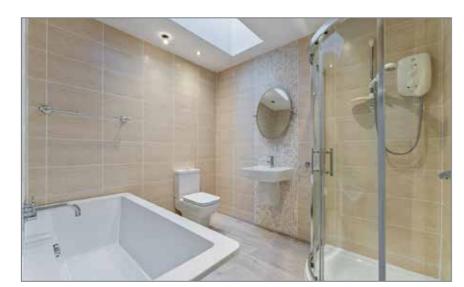

## **BATHROOM:**

Panelled bath, mixer taps, separate shower enclosure, low flush WC, pedestal wash hand basin.

LANDING:

Access to floored roofspace