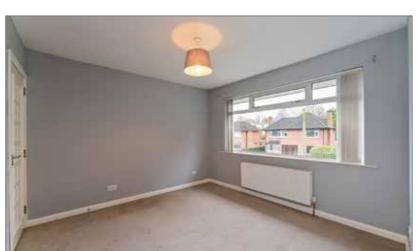

## FIRST FLOOR

BEDROOM (1):

Simonbrien RESIDENTIAL

14' 6" x 11' 0" (4.42m x 3.35m)