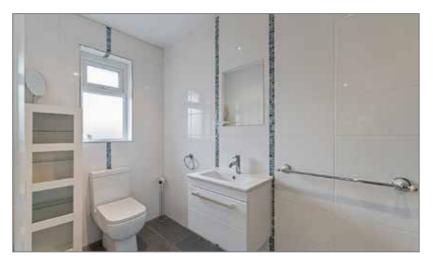

## **ENSUITE:**

Fully Tiled Shower Enclosure, overhead shower, telephone hand shower, low flush WC, pedestal wash hand basin

BEDROOM (2): 11' 3" x 11' 1" (3.43m x 3.38m)

## **ENSUITE:**

Fully Tiled Shower Enclosure, low flush WC, pedestal wash hand basin

BEDROOM (3): 15' 0" x 11' 4" (4.57m x 3.45m)

> Telephone 02890 668888 www.simonbrien.com

BEDROOM (4): 9' 7" x 7' 5" (2.92m x 2.26m)