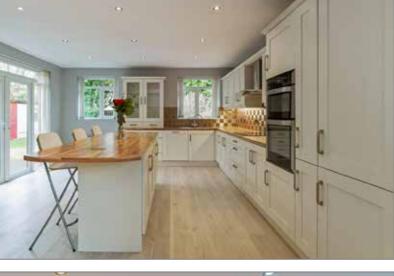

## KITCHEN/DINING:

25' 3" x 15' 1" (7.7m x 4.6m)

Excellent Range of High and Low Level units, central island unit with breakfast bar area, inset sink, oven and hob, integrated fridge freezer, washing machine, dishwasher. Double doors to rear garden