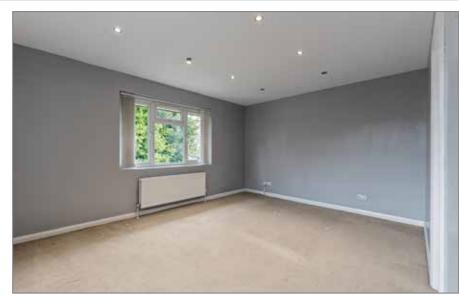

## FIRST FLOOR

BEDROOM (1):

Simonbrien RESIDENTIAL

14' 6" x 11' 0" (4.42m x 3.35m)

## **ENSUITE:**

Fully Tiled Shower Enclosure, overhead shower, telephone hand shower, low flush WC, pedestal wash hand basin

BEDROOM (2): 11' 3" x 11' 1" (3.43m x 3.38m)

## **ENSUITE:**

Fully Tiled Shower Enclosure, low flush WC, pedestal wash hand basin

BEDROOM (3): 15' 0" x 11' 4" (4.57m x 3.45m)

> Telephone 02890 668888 www.simonbrien.com

BEDROOM (4): 9' 7" x 7' 5" (2.92m x 2.26m)