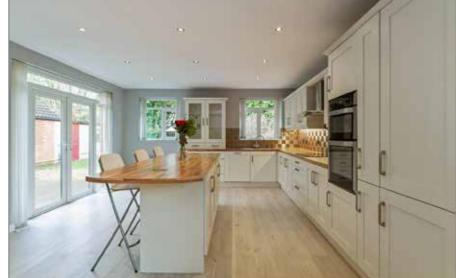

## KITCHEN/DINING:

25' 3" x 15' 1" (7.7m x 4.6m)

Excellent Range of High and Low Level units, central island unit with breakfast bar area, inset sink, oven and hob, integrated fridge freezer, washing machine, dishwasher. Double doors to rear garden