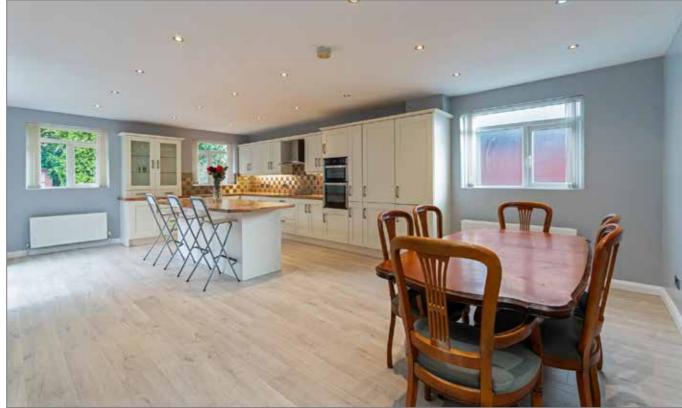

## KITCHEN/DINING:

25' 3" x 15' 1" (7.7m x 4.6m)

Excellent Range of High and Low Level units, central island unit with breakfast bar area, inset sink, oven and hob, integrated fridge freezer, washing machine, dishwasher. Double doors to rear garden