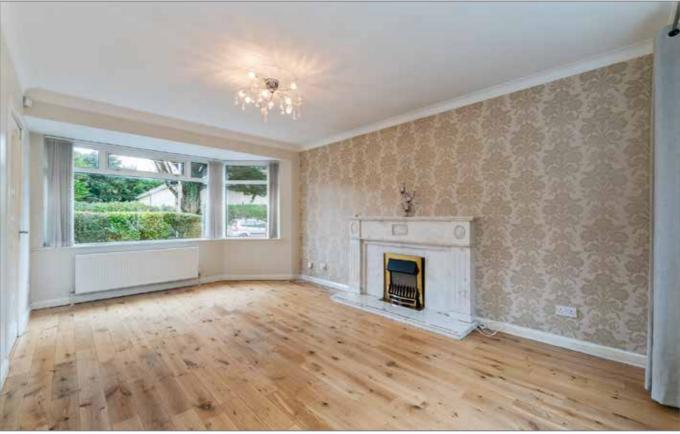

## LIVING ROOM:

17' 3" x 11' 4" (5.26m x 3.45m)

Attractive Feature Fireplace, wood strip flooring

FAMILY ROOM: 11' 8" x 11' 1" (3.56m x 3.38m)

Wood strip flooring

Telephone 02890 668888 www.simonbrien.com