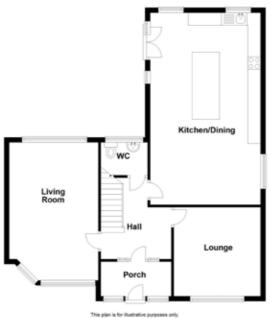

### **ACCOMMODATION**

### **ENTRANCE**

### **ENTRANCE HALL:**

PVC Door to Entrance Porch, inner door to Entrance Hall

## **GROUND FLOOR**

### **CLOAKROOM:**

Low flush WC, pedestal wash hand basin

## LIVING ROOM:

17' 3" x 11' 4" (5.26m x 3.45m)

Attractive Feature Fireplace, wood strip flooring

FAMILY ROOM: 11' 8" x 11' 1" (3.56m x 3.38m)

Wood strip flooring

Telephone 02890 668888 www.simonbrien.com

## KITCHEN/DINING:

25' 3" x 15' 1" (7.7m x 4.6m)

Excellent Range of High and Low Level units, central island unit with breakfast bar area, inset sink, oven and hob, integrated fridge freezer, washing machine, dishwasher. Double doors to rear garden