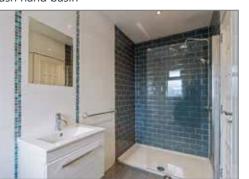

## **ENSUITE:**

Fully Tiled Shower Enclosure, overhead shower, telephone hand shower, low flush WC, pedestal wash hand basin

BEDROOM (2): 11' 3" x 11' 1" (3.43m x 3.38m)

## **ENSUITE:**

Fully Tiled Shower Enclosure, low flush WC, pedestal wash hand basin

BEDROOM (3): 15' 0" x 11' 4" (4.57m x 3.45m)

> Telephone 02890 668888 www.simonbrien.com

BEDROOM (4): 9' 7" x 7' 5" (2.92m x 2.26m)