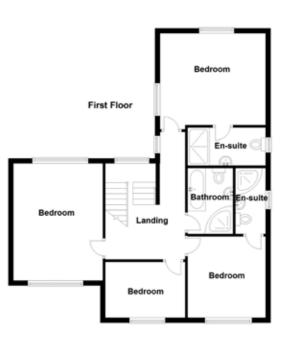

## FIRST FLOOR

BEDROOM (1):

Simonbrien RESIDENTIAL

14' 6" x 11' 0" (4.42m x 3.35m)

## **ENSUITE:**

Fully Tiled Shower Enclosure, overhead shower, telephone hand shower, low flush WC, pedestal wash hand basin

BEDROOM (2): 11' 3" x 11' 1" (3.43m x 3.38m)

## **ENSUITE:**

Fully Tiled Shower Enclosure, low flush WC, pedestal wash hand basin

BEDROOM (3): 15' 0" x 11' 4" (4.57m x 3.45m)

> Telephone 02890 668888 www.simonbrien.com

BEDROOM (4): 9' 7" x 7' 5" (2.92m x 2.26m)

## **BATHROOM:**

Panelled bath, mixer taps, separate shower enclosure, low flush WC, pedestal wash hand basin.

LANDING:

Access to floored roofspace