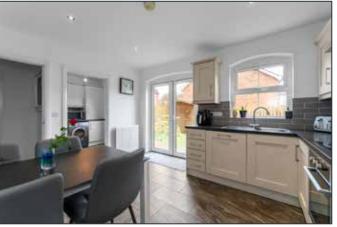

#### KITCHEN WITH CASUAL DINING AREA: 13' 1" x 10' 5" (3.99m x 3.18m)

Full range of high and low level units and under oven, stainless steel extractor over, stainless steel single drainer sink unit with mixer taps, dishwasher, fridge freezer, ceramic tiled floor, French double doors to rear.