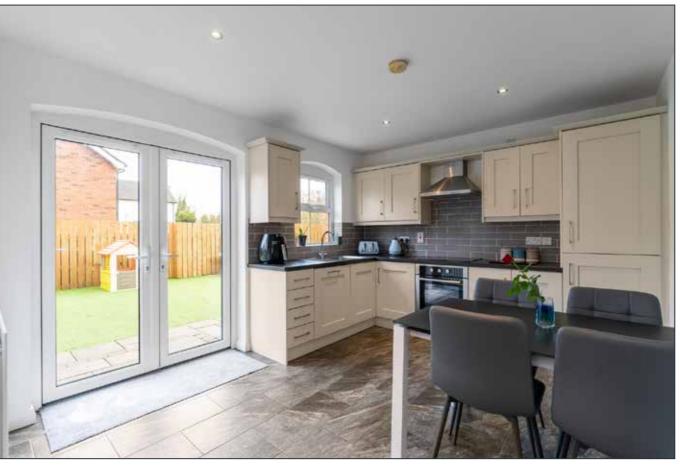

#### KITCHEN WITH CASUAL DINING AREA: 13' 1" x 10' 5" (3.99m x 3.18m)

Full range of high and low level units and under oven, stainless steel extractor over, stainless steel single drainer sink unit with mixer taps, dishwasher, fridge freezer, ceramic tiled floor, French double doors to rear.

#### UTILITY ROOM: 8' 5" x 7' 3" (2.57m x 2.21m)

Full range of high and low level units, plumbed for washing machine, gas boiler, rear door, ceramic tiled floor.

Telephone 02890 595555 www.simonbrien.com