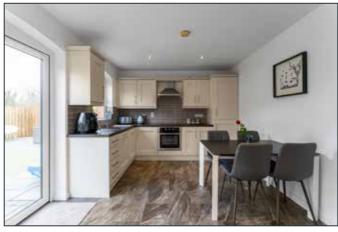

#### KITCHEN WITH CASUAL DINING AREA: 13' 1" x 10' 5" (3.99m x 3.18m)

Full range of high and low level units and under oven, stainless steel extractor over, stainless steel single drainer sink unit with mixer taps, dishwasher, fridge freezer, ceramic tiled floor, French double doors to rear.