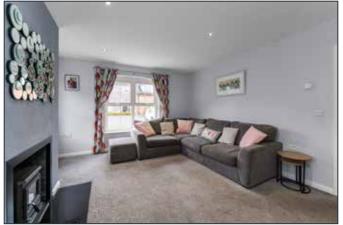

The layout comprises of an entrance hall, living room with feature wood burning stove, modern fitted kitchen with integrated appliances, dining area and utility room. On the first floor, there are three well proportioned bedrooms (main bedroom with ensuite shower room) and main bathroom in contemporary white suite.