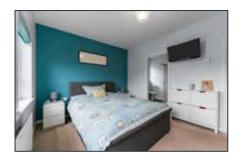

#### FIRST FLOOR

LANDING:

Access to linen cupboard, access to roofspace.

BEDROOM (1): 13' 2" x 10' 5" (4.01m x 3.18m)

ENSUITE SHOWER ROOM:

Fully tiled shower cubicle, overhead rain shower, low flush WC, vanity sink unit with mixer taps, ceramic tiled floor.