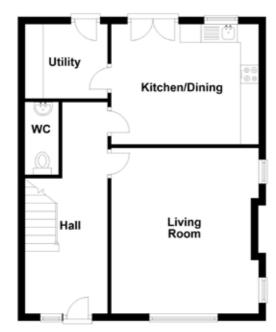

Ground Floor

### ACCOMMODATION

### **GROUND FLOOR**

Entrance door.

#### **ENTRANCE HALL:**

Ceramic tiled floor, under stairs storage.

#### CLOAKROOM:

Low flush WC, pedestal wash hand basin with mixer taps, ceramic tiled floor.

Telephone 02890 595555 www.simonbrien.com

#### KITCHEN WITH CASUAL DINING AREA: 13' 1" x 10' 5" (3.99m x 3.18m)

Full range of high and low level units and under oven, stainless steel extractor over, stainless steel single drainer sink unit with mixer taps, dishwasher, fridge freezer, ceramic tiled floor, French double doors to rear.

#### UTILITY ROOM: 8' 5" x 7' 3" (2.57m x 2.21m)

Full range of high and low level units, plumbed for washing machine, gas boiler, rear door, ceramic tiled floor.

Telephone 02890 595555 www.simonbrien.com