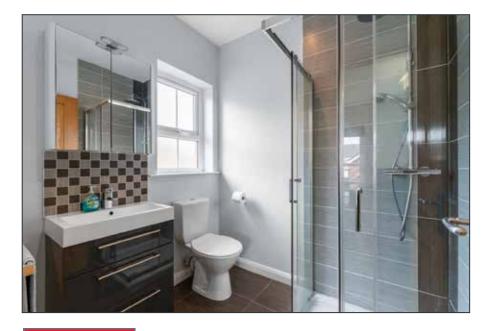

#### FIRST FLOOR

LANDING:

Access to linen cupboard, access to roofspace.

BEDROOM (1): 13' 2" x 10' 5" (4.01m x 3.18m)

ENSUITE SHOWER ROOM:

Fully tiled shower cubicle, overhead rain shower, low flush WC, vanity sink unit with mixer taps, ceramic tiled floor.