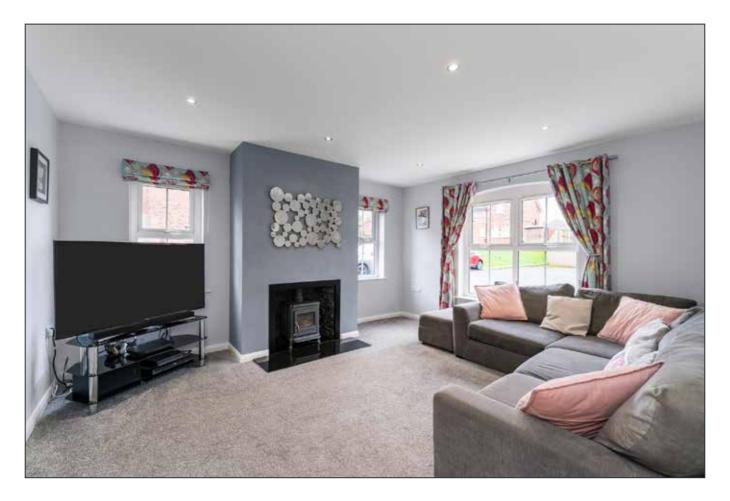

The layout comprises of an entrance hall, living room with feature wood burning stove, modern fitted kitchen with integrated appliances, dining area and utility room. On the first floor, there are three well proportioned bedrooms (main bedroom with ensuite shower room) and main bathroom in contemporary white suite.