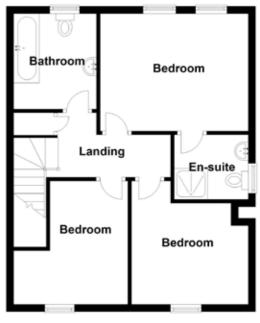

#### OUTSIDE

Outside to the rear is a paved patio area and garden. Two designated parking spaces.

Rates: £1171.24

First Floor

Telephone 02890 595555 www.simonbrien.com

#### FIRST FLOOR

LANDING:

Access to linen cupboard, access to roofspace.

BEDROOM (1): 13' 2" x 10' 5" (4.01m x 3.18m)

ENSUITE SHOWER ROOM:

Fully tiled shower cubicle, overhead rain shower, low flush WC, vanity sink unit with mixer taps, ceramic tiled floor.

#### BEDROOM (3): 10' 5" x 6' 5" (3.18m x 1.96m) Extending to 10'3"

#### **BATHROOM:**

White suite comprising: panelled bath with mixer taps, low flush WC, pedestal wash hand basin with mixer taps, fully tiled walls, ceramic tiled floor.