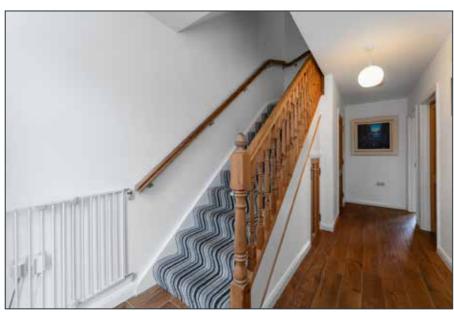

#### **ENTRANCE HALL:**

Ceramic tiled floor, under stairs storage.

#### FIRST FLOOR

LANDING:

Access to linen cupboard, access to roofspace.

BEDROOM (1): 13' 2" x 10' 5" (4.01m x 3.18m)

ENSUITE SHOWER ROOM:

Fully tiled shower cubicle, overhead rain shower, low flush WC, vanity sink unit with mixer taps, ceramic tiled floor.