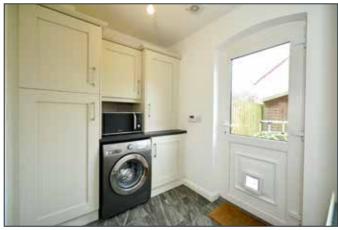

#### UTILITY ROOM: 8' 5" x 7' 3" (2.57m x 2.21m)

Full range of high and low level units, plumbed for washing machine, gas boiler, rear door, ceramic tiled floor.

Telephone 02890 595555 www.simonbrien.com