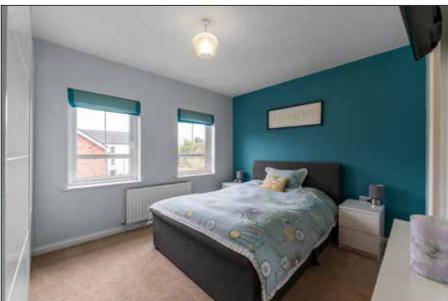

#### FIRST FLOOR

LANDING:

Access to linen cupboard, access to roofspace.

BEDROOM (1): 13' 2" x 10' 5" (4.01m x 3.18m)

ENSUITE SHOWER ROOM:

Fully tiled shower cubicle, overhead rain shower, low flush WC, vanity sink unit with mixer taps, ceramic tiled floor.