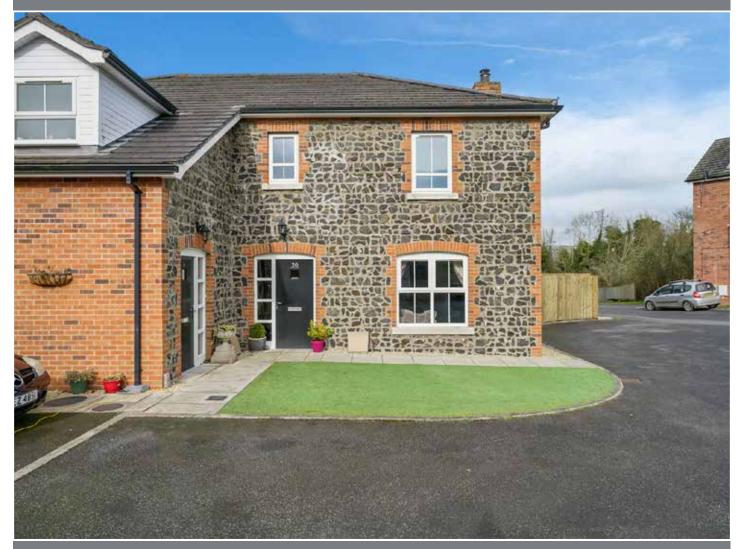

# 20 Gransha Chase, Dundonald, BT16 2FE

#### **KEY FEATURES**

- Stylish Two Storey Semi Detached House In A Small Cul-De-Sac Development
- Living Room With Cast Iron Stove
- Large Professionally Landscaped, Low Maintenance Rear Garden Which Enjoys The Sunshine Throughout The Day
- PVC Facia & Soffits
- Fitted Kitchen With Dining Area
- Utility Room
- Ground floor Cloakroom with WC
- Contemporary White Bathroom Suite
- Three Good Sized Bedrooms (one with ensuite shower room)
- Parking For Two Cars
- Gas Fired Central Heating
- Double Glazed Windows

#### SUMMARY

This particular semi-detached house offers well-appointed accommodation suitable for a number of differing requirements.

'Gransha Chase' is convenient to so many amenities including the David Lloyd Centre, Dundonald, International lce Bowl, Eastpoint Entertainment Village, the Comber Greenway, Ulster Hospital, Stormont Estate, Parliament Buildings and Park. 'George Best' City Airport is only 15 minutes away by car. Dundonald and Brooklands Primary Schools, as well as a number of leading grammar and secondary schools are all easily accessible.