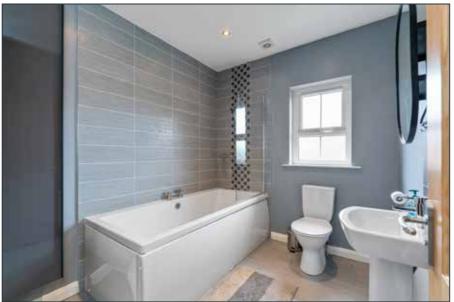

#### **BATHROOM:**

White suite comprising: panelled bath with mixer taps, low flush WC, pedestal wash hand basin with mixer taps, fully tiled walls, ceramic tiled floor.