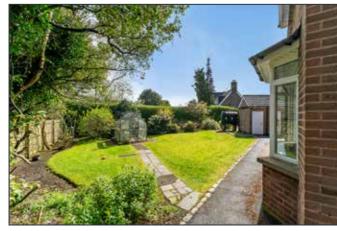

Outside the property boasts generous gardens laid in lawns with patio, shrubs, mature plants and hedging which enjoy afternoon and evening sunshine to the rear. Further benefits include oil fired central heating and a detached garage.