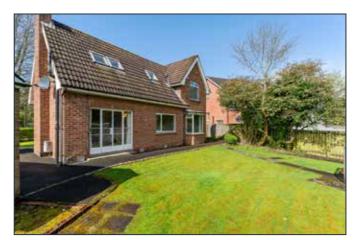

Outside the property boasts generous gardens laid in lawns with patio, shrubs, mature plants and hedging which enjoy afternoon and evening sunshine to the rear. Further benefits include oil fired central heating and a detached garage.

## **LIVING ROOM:**

17' 4" x 11' 6" (5.28m x 3.51m)

Gas fire (mains gas) dual aspect, French double doors to rear.

Telephone 02890 595555 www.simonbrien.com

PLAY ROOM: 11' 4" x 7' 10" (3.45m x 2.39m)

DINING ROOM: 13' 0" x 10' 10" (3.96m x 3.3m)