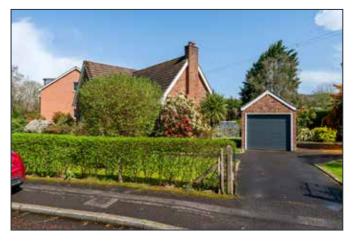

#### **SUMMARY**

Nestled on the prestigious Castlehill Road and on the corner of Castlehill Drive is this detached home with mature gardens enjoying all the amenities which East Belfast has to offer.

The beautiful grounds of Stormont Government Buildings are within a few minutes' walk and many primary, secondary and grammar schools are also within a few minutes' drive.

Outside the property boasts generous gardens laid in lawns with patio, shrubs, mature plants and hedging which enjoy afternoon and evening sunshine to the rear. Further benefits include oil fired central heating and a detached garage.

## **DETACHED GARAGE:**

17' 0" x 8' 3" (5.18m x 2.51m)

Roller shutter door, remote controlled, side service door, power and light.