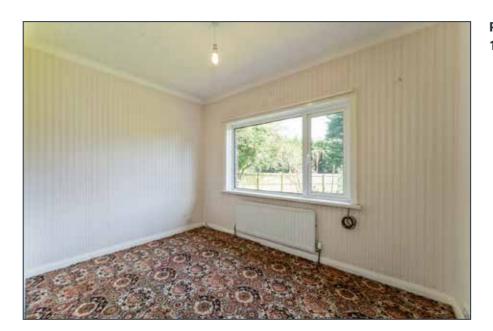

FIRST FLOOR

BEDROOM (1): 11' 6" x 11' 1" (3.51m x 3.38m)

Built in storage and drawers, seating area with storage drawers.

BEDROOM (2): 11' 5" x 11' 0" (3.48m x 3.35m)

Pedestal wash hand basin.

BEDROOM (3): 9' 8" x 8' 0" (2.95m x 2.44m) To Max.

Built in robes, storage into eaves.

BEDROOM (4):

13' 2" x 12' 7" (4.01m x 3.84m)

Built in wardrobes and storage into eaves on both sides.