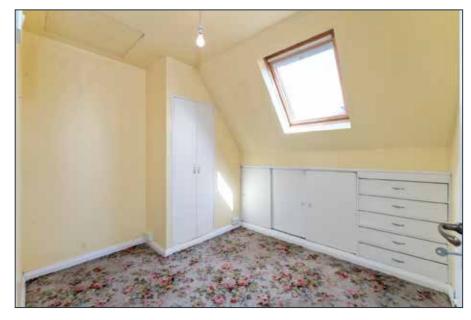

Built in robes, storage into eaves.

BEDROOM (4):

13' 2" x 12' 7" (4.01m x 3.84m)

Built in wardrobes and storage into eaves on both sides.