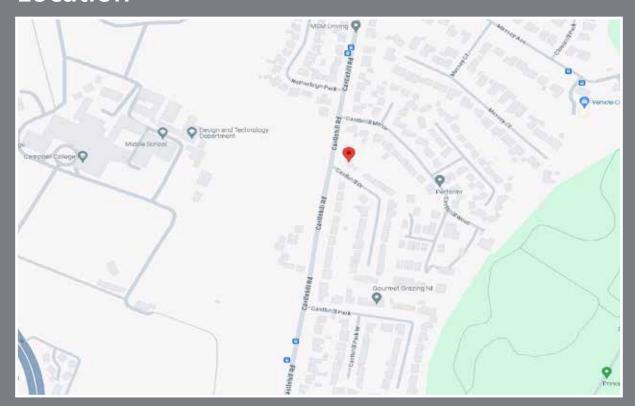

shower, low flush WC, fully tiled walls, pedestal wash hand basin, hotpress.



FIRST FLOOR



BEDROOM (1): 11' 6" x 11' 1" (3.51m x 3.38m)

Built in storage and drawers, seating area with storage drawers.







BEDROOM (2): 11' 5" x 11' 0" (3.48m x 3.35m)

Pedestal wash hand basin.



BEDROOM (3): 9' 8" x 8' 0" (2.95m x 2.44m) To Max.

Built in robes, storage into eaves.



BEDROOM (4):

13' 2" x 12' 7" (4.01m x 3.84m)

Built in wardrobes and storage into eaves on both sides.

### OUTSIDE

## **DETACHED GARAGE:**

17' 0" x 8' 3" (5.18m x 2.51m)

Roller shutter door, remote controlled, side service door, power and light.

### **GARDEN STORE:**

9' 2" x 3' 2" (2.79m x 0.97m)













71 Castlehill Road, Belfast

First Floor





Telephone 02890 595555 www.simonbrien.com

## Location



#### **Financial Advice**

If you are moving house or investing in property, we can put you in touch with an independent financial advisor. This is a free, no obligation service, so why not contact us to see what they have to offer.

### Website

View all our properties on-line or check how your home is selling.
Our website is updated every 30 minutes. Visit our website at www.simonbrien.com

### **Lettings Department**

Simon Brien Residential have an experienced and professional lettings department who offer a comprehensive lettings service. Contact our team, without obligation, on **028 9066 8888** 





#### REF: SHJD/D/24/AN



North Down 48 High Street Holywood BT18 9AE T 02890 428989 E holywood@simonbrien.com

237 Upper Newtownards Road Belfast BT4 3JF



EPC REF: 2634-3924-8300-0