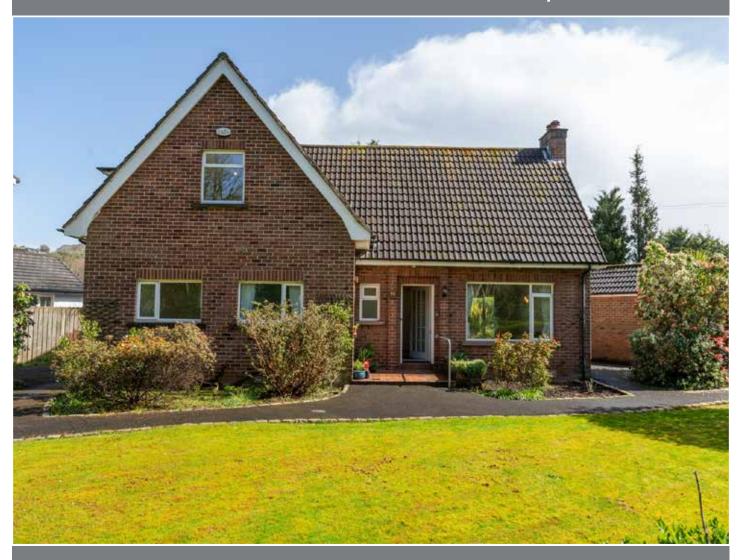

#### **SUMMARY**

Nestled on the prestigious Castlehill Road and on the corner of Castlehill Drive is this detached home with mature gardens enjoying all the amenities which East Belfast has to offer.

The beautiful grounds of Stormont Government Buildings are within a few minutes' walk and many primary, secondary and grammar schools are also within a few minutes' drive.

The accommodation comprises of four generous bedrooms, large living room, family room, play room, kitchen and bathroom. The property was constructed in the 1950's and offers great living space which can be extended or adapted for your requirements.

Outside the property boasts generous gardens laid in lawns with patio, shrubs, mature plants and hedging which enjoy afternoon and evening sunshine to the rear. Further benefits include oil fired central heating and a detached garage.