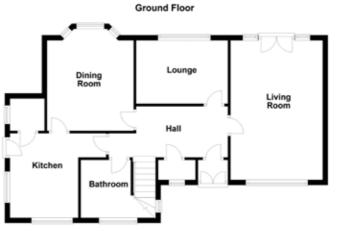

The accommodation comprises of four generous bedrooms, large living room, family room, play room, kitchen and bathroom. The property was constructed in the 1950's and offers great living space which can be extended or adapted for your requirements.

Please contact our East Belfast office on 028 9059 5555 to arrange a viewing.

**GROUND FLOOR** 

**ENCLOSED ENTRANCE PORCH** 

**ENTRANCE HALL:** 

Cloaks cupboard.

## **LIVING ROOM:**

17' 4" x 11' 6" (5.28m x 3.51m)

Gas fire (mains gas) dual aspect, French double doors to rear.

Telephone 02890 595555 www.simonbrien.com

PLAY ROOM: 11' 4" x 7' 10" (3.45m x 2.39m)

DINING ROOM: 13' 0" x 10' 10" (3.96m x 3.3m)

KITCHEN:
11' 5" x 8' 0" (3.48m x 2.44m)

Full range of high and low level units, plumbed for dishwasher, plumbed for washing machine, partly tiled walls, ceramic tiled floor.

**PANTRY** 

**BATHROOM:** 

White suite comprising: Panelled bath instant heat electric shower, low flush WC, fully tiled walls, pedestal wash hand basin, hotpress.