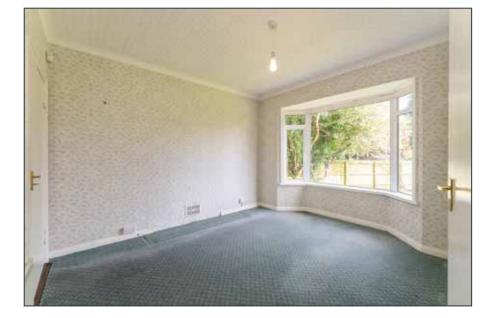

FIRST FLOOR

BEDROOM (1): 11' 6" x 11' 1" (3.51m x 3.38m)

Built in storage and drawers, seating area with storage drawers.

BEDROOM (2): 11' 5" x 11' 0" (3.48m x 3.35m)

Pedestal wash hand basin.

BEDROOM (3): 9' 8" x 8' 0" (2.95m x 2.44m) To Max.

Built in robes, storage into eaves.

BEDROOM (4):

13' 2" x 12' 7" (4.01m x 3.84m)

Built in wardrobes and storage into eaves on both sides.