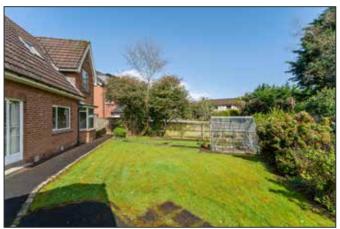

Outside the property boasts generous gardens laid in lawns with patio, shrubs, mature plants and hedging which enjoy afternoon and evening sunshine to the rear. Further benefits include oil fired central heating and a detached garage.