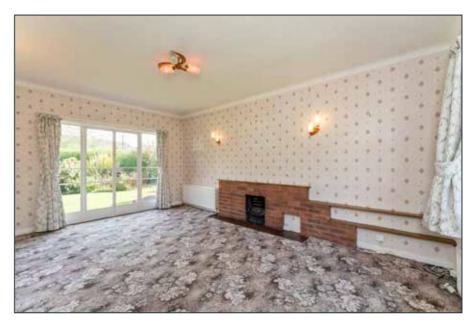

## **LIVING ROOM:**

17' 4" x 11' 6" (5.28m x 3.51m)

Gas fire (mains gas) dual aspect, French double doors to rear.

Telephone 02890 595555 www.simonbrien.com

PLAY ROOM: 11' 4" x 7' 10" (3.45m x 2.39m)

DINING ROOM: 13' 0" x 10' 10" (3.96m x 3.3m)