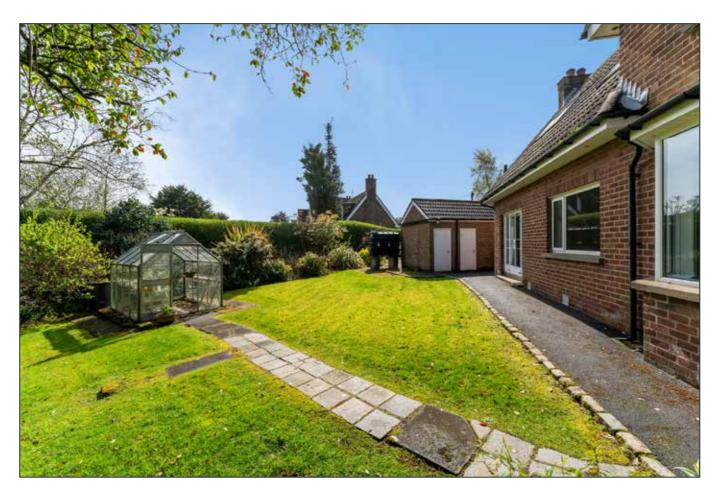

Outside the property boasts generous gardens laid in lawns with patio, shrubs, mature plants and hedging which enjoy afternoon and evening sunshine to the rear. Further benefits include oil fired central heating and a detached garage.

### OUTSIDE

## **DETACHED GARAGE:**

17' 0" x 8' 3" (5.18m x 2.51m)

Roller shutter door, remote controlled, side service door, power and light.

### **GARDEN STORE:**

9' 2" x 3' 2" (2.79m x 0.97m)

71 Castlehill Road, Belfast

First Floor

Telephone 02890 595555 www.simonbrien.com