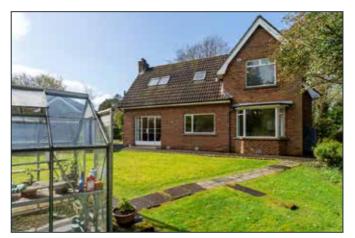

Outside the property boasts generous gardens laid in lawns with patio, shrubs, mature plants and hedging which enjoy afternoon and evening sunshine to the rear. Further benefits include oil fired central heating and a detached garage.

### **GARDEN STORE:**

9' 2" x 3' 2" (2.79m x 0.97m)

71 Castlehill Road, Belfast

First Floor

Telephone 02890 595555 www.simonbrien.com