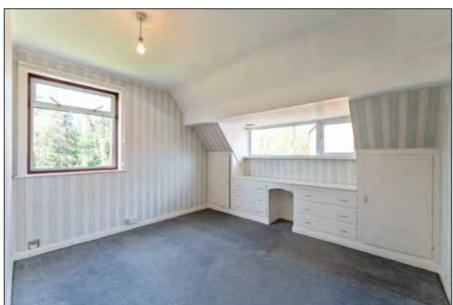

FIRST FLOOR

BEDROOM (1): 11' 6" x 11' 1" (3.51m x 3.38m)

Built in storage and drawers, seating area with storage drawers.

BEDROOM (2): 11' 5" x 11' 0" (3.48m x 3.35m)

Pedestal wash hand basin.

BEDROOM (3): 9' 8" x 8' 0" (2.95m x 2.44m) To Max.

Built in robes, storage into eaves.

BEDROOM (4):

13' 2" x 12' 7" (4.01m x 3.84m)

Built in wardrobes and storage into eaves on both sides.