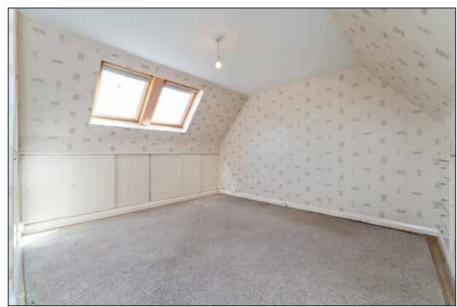

FIRST FLOOR

BEDROOM (1): 11' 6" x 11' 1" (3.51m x 3.38m)

Built in storage and drawers, seating area with storage drawers.

BEDROOM (2): 11' 5" x 11' 0" (3.48m x 3.35m)

Pedestal wash hand basin.

BEDROOM (3): 9' 8" x 8' 0" (2.95m x 2.44m) To Max.

Built in robes, storage into eaves.

BEDROOM (4):

13' 2" x 12' 7" (4.01m x 3.84m)

Built in wardrobes and storage into eaves on both sides.