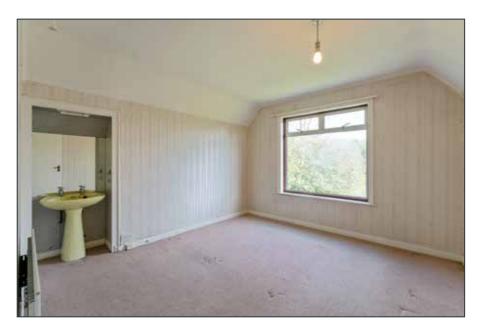

FIRST FLOOR

BEDROOM (1): 11' 6" x 11' 1" (3.51m x 3.38m)

Built in storage and drawers, seating area with storage drawers.

BEDROOM (2): 11' 5" x 11' 0" (3.48m x 3.35m)

Pedestal wash hand basin.

BEDROOM (3): 9' 8" x 8' 0" (2.95m x 2.44m) To Max.