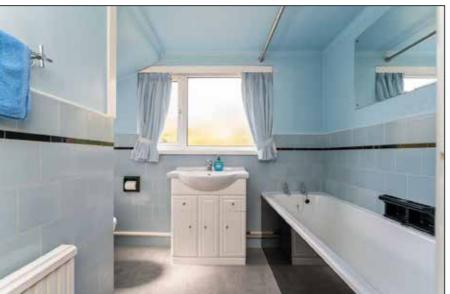

KITCHEN:
11' 5" x 8' 0" (3.48m x 2.44m)

Full range of high and low level units, plumbed for dishwasher, plumbed for washing machine, partly tiled walls, ceramic tiled floor.

**PANTRY** 

**BATHROOM:** 

White suite comprising: Panelled bath instant heat electric shower, low flush WC, fully tiled walls, pedestal wash hand basin, hotpress.