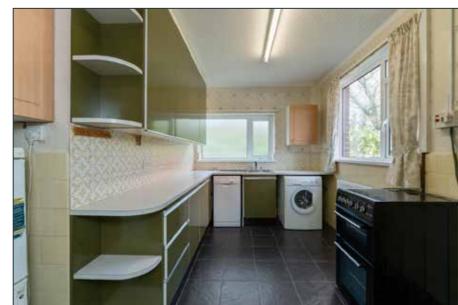

KITCHEN:
11' 5" x 8' 0" (3.48m x 2.44m)

Full range of high and low level units, plumbed for dishwasher, plumbed for washing machine, partly tiled walls, ceramic tiled floor.

**PANTRY** 

**BATHROOM:** 

White suite comprising: Panelled bath instant heat electric shower, low flush WC, fully tiled walls, pedestal wash hand basin, hotpress.