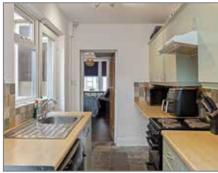

#### **KITCHEN:** 15' 6" x 6' 1" (4.72m x 1.85m)

Range of high and low level units, single drainer stainless steel sink unit, part tiled walls, breakfast bar, plumbed for washing machine, storage cupboard, wall mounted gas boiler, slate tiled floor.