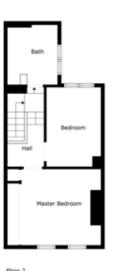

#### **FIRST FLOOR**

#### **LANDING:**

Access to roofspace.

#### BEDROOM (1): 11' 0" x 10' 5" (3.35m x 3.18m)

Built in wardrobes and shelving, laminate wood floor.

### BEDROOM (2): 10' 5" x 7' 0" (3.18m x 2.13m)

Laminate wood floor.

#### **SHOWER ROOM:**

Contemporary white suite, walk-in shower cubicle, Thorn shower, push button WC, vanity unit with mixer taps, ceramic tiled floor, PVC panelled walls.

On the first floor, there is a contemporary shower suite and two well-proportioned bedrooms.

Outside, there is an enclosed rear yard and small forecourt.

Located within easy reach of Belfast City Centre, both bus and rail links, Ormeau Park is also close by. Many social and recreational amenities, shops and schools are found within easy reach.