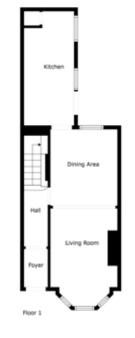

#### **GROUND FLOOR**

#### **ENTRANCE PORCH:**

uPVC double glazed front door to entrance porch with laminate wood floor.

### THROUGH LOUNGE: 24' 2" x 9' 7" (7.37m x 2.92m)

Solid Walnut herringbone wooden floor.

#### **KITCHEN:** 15' 6" x 6' 1" (4.72m x 1.85m)

Range of high and low level units, single drainer stainless steel sink unit, part tiled walls, breakfast bar, plumbed for washing machine, storage cupboard, wall mounted gas boiler, slate tiled floor.

#### **DESCRIPTION**

This well-presented mid-terrace is located off the Ravenhill Road, in a popular and convenient area of East Belfast.

The property comprises an entrance hall, through lounge/dining area and a modern fitted kitchen on the ground floor.