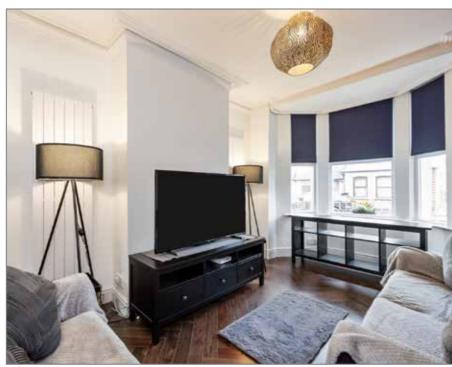

### THROUGH LOUNGE: 24' 2" x 9' 7" (7.37m x 2.92m)

Solid Walnut herringbone wooden floor.