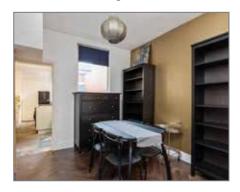

### THROUGH LOUNGE: 24' 2" x 9' 7" (7.37m x 2.92m)

Solid Walnut herringbone wooden floor.