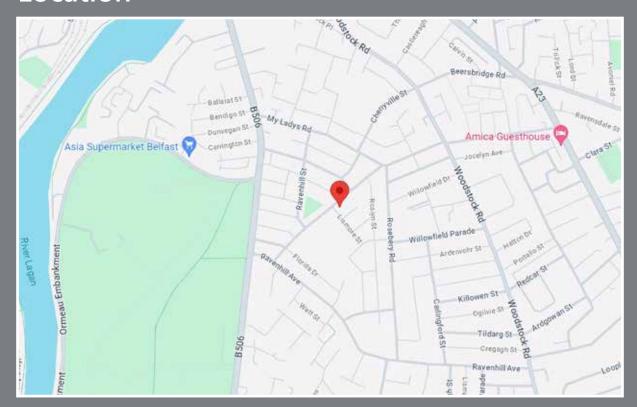

## Location

On the first floor, there is a contemporary shower suite and two well-proportioned bedrooms.

Outside, there is an enclosed rear yard and small forecourt.

Located within easy reach of Belfast City Centre, both bus and rail links, Ormeau Park is also close by. Many social and recreational amenities, shops and schools are found within easy reach.