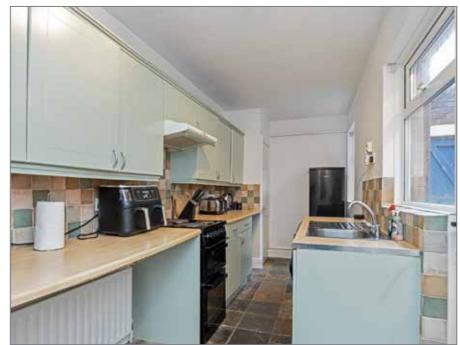

#### **KITCHEN:** 15' 6" x 6' 1" (4.72m x 1.85m)

Range of high and low level units, single drainer stainless steel sink unit, part tiled walls, breakfast bar, plumbed for washing machine, storage cupboard, wall mounted gas boiler, slate tiled floor.