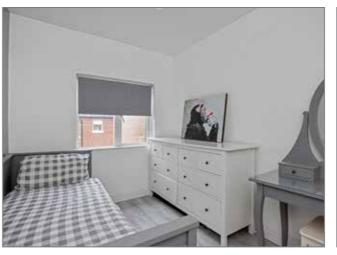

#### BEDROOM (1): 11' 0" x 10' 5" (3.35m x 3.18m)

Built in wardrobes and shelving, laminate wood floor.

### BEDROOM (2): 10' 5" x 7' 0" (3.18m x 2.13m)

Laminate wood floor.