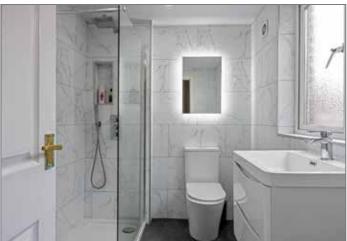

#### **SHOWER ROOM:**

Contemporary white suite, walk-in shower cubicle, Thorn shower, push button WC, vanity unit with mixer taps, ceramic tiled floor, PVC panelled walls.