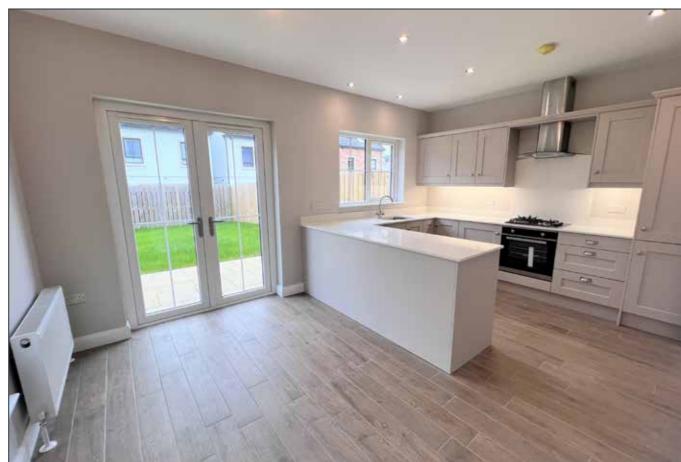

#### LOUNGE:

15' 3" x 11' 10" (4.65m x 3.61m) (max)

KITCHEN / DINING AREA: 16' 11" x 11' 4" (5.16m x 3.45m)

UTILITY ROOM: 5' 1" x 3' 1" (1.55m x 0.94m)

BEDROOM (1): 15' 3" x 11' 9" (4.65m x 3.58m) (max)

**ENSUITE:** 