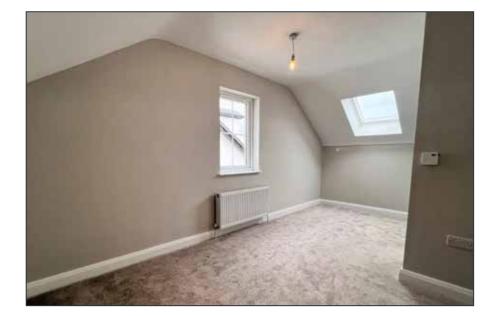

BEDROOM (2): 11' 4" x 8' 4" (3.45m x 2.54m) (max)

BEDROOM (3):

10' 2" x 7' 2" (3.1m x 2.18m)

BATHROOM: 7' 11" x 5' 5" (2.41m x 1.65m) (max)

SECOND FLOOR

BEDROOM (4): 16' 9" x 9' 9" (5.11m x 2.97m) (max)