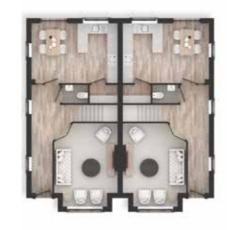

out the last decade.

Hopping on the newly installed Belfast Glider provides access further afield to Belfast City Centre, Belfast City Airport, and Titanic Quarter while the renowned coastal town of Holywood is also easily accessed by car or public transport.

### **ACCOMMODATION**

### **GROUND FLOOR**

#### LOUNGE:

15' 3" x 11' 10" (4.65m x 3.61m) (max)







KITCHEN / DINING AREA: 16' 11" x 11' 4" (5.16m x 3.45m)

UTILITY ROOM: 5' 1" x 3' 1" (1.55m x 0.94m)















BEDROOM (1): 15' 3" x 11' 9" (4.65m x 3.58m) (max)



**ENSUITE:** 

BEDROOM (2): 11' 4" x 8' 4" (3.45m x 2.54m) (max)

BEDROOM (3):

10' 2" x 7' 2" (3.1m x 2.18m)





BATHROOM: 7' 11" x 5' 5" (2.41m x 1.65m) (max)



SECOND FLOOR

BEDROOM (4): 16' 9" x 9' 9" (5.11m x 2.97m) (max)



## ENSUITE:



## FLOOR PLANS









# Location



#### **Financial Advice**

If you are moving house or investing in property, we can put you in touch with an independent financial advisor. This is a free, no obligation service, so why not contact us to see what they have to offer.

### Website

View all our properties on-line or check how your home is selling.
Our website is updated every 30 minutes. Visit our website at www.simonbrien.com

### **Lettings Department**

Simon Brien Residential have an experienced and professional lettings department who offer a comprehensive lettings service. Contact our team, without obligation, on **028 9066 8888** 





### REF: SHJD/C/24/AN



North Down 48 High Street Holywood BT18 9AE T 02890 428989 E holywood@simonbrien.com

237 Upper Newtownards Road Belfast BT4 3JF

# Score