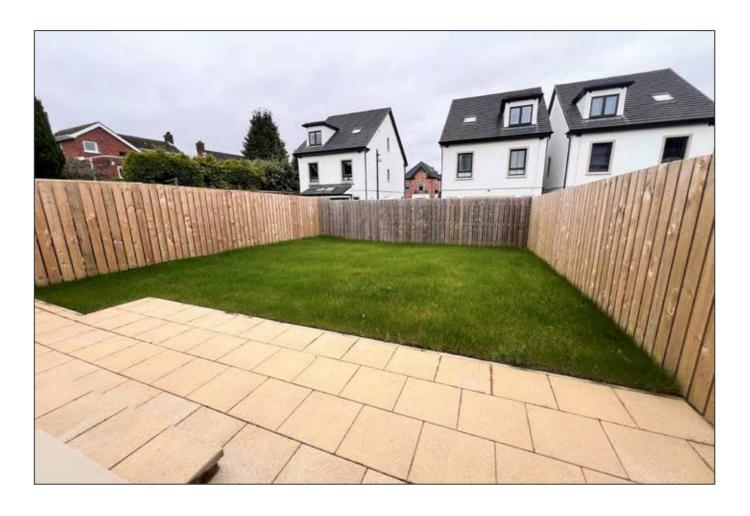

#### **KEY FEATURES**

- Three Storey Semi-Detached House
- Four Bedrooms (Two With Ensuite Shower Rooms)
- Living Room
- Kitchen with Dining Area and Utility Room
- Cloakroom with WC
- Luxury Bathroom
- uPVC Double Glazed Windows And Doors
- Security Alarm
- Large Garden and Patio to Rear
- Driveway with Ample Parking
- Cat6 Wiring Throughout
- Gas Heating
- LED Sensor Operated Mirrors With A Lit Mirrored Cabinet To The Master Ensuite
- Luxury Porcelain Floor Tiling to Hallway, Cloakroom, Kitchen/Dining and Utility Room
- NHBC 10 Year Warranty provider