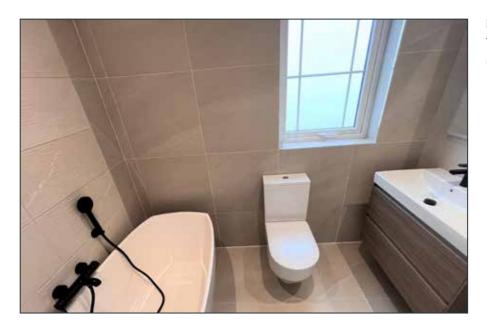

BEDROOM (2): 11' 4" x 8' 4" (3.45m x 2.54m) (max)

BEDROOM (3):

10' 2" x 7' 2" (3.1m x 2.18m)

BATHROOM: 7' 11" x 5' 5" (2.41m x 1.65m) (max)

SECOND FLOOR

BEDROOM (4): 16' 9" x 9' 9" (5.11m x 2.97m) (max)