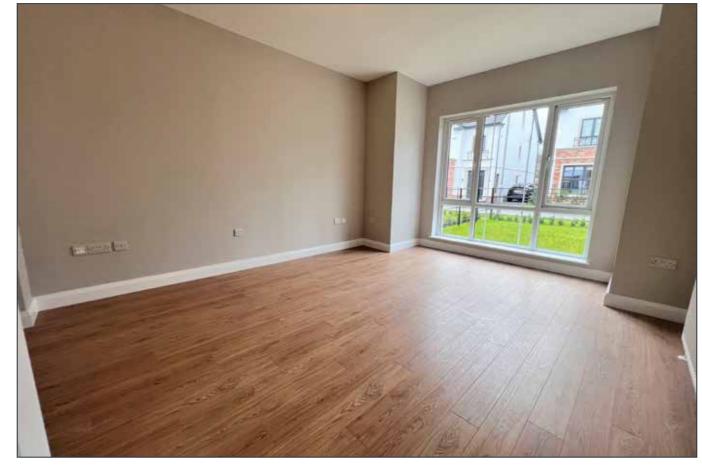

#### LOUNGE:

15' 3" x 11' 10" (4.65m x 3.61m) (max)

KITCHEN / DINING AREA: 16' 11" x 11' 4" (5.16m x 3.45m)

UTILITY ROOM: 5' 1" x 3' 1" (1.55m x 0.94m)

BEDROOM (1): 15' 3" x 11' 9" (4.65m x 3.58m) (max)

**ENSUITE:** 