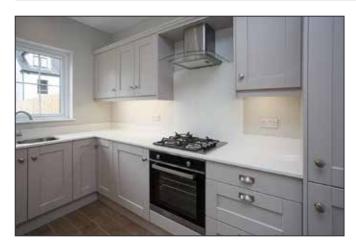

#### LOUNGE:

15' 3" x 11' 10" (4.65m x 3.61m) (max)

KITCHEN / DINING AREA: 16' 11" x 11' 4" (5.16m x 3.45m)

UTILITY ROOM: 5' 1" x 3' 1" (1.55m x 0.94m)

BEDROOM (1): 15' 3" x 11' 9" (4.65m x 3.58m) (max)

**ENSUITE:** 