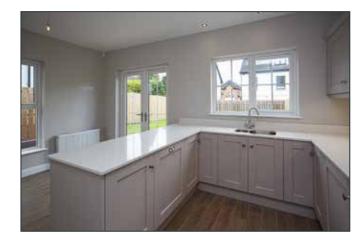

#### LOUNGE:

15' 3" x 11' 10" (4.65m x 3.61m) (max)

KITCHEN / DINING AREA: 16' 11" x 11' 4" (5.16m x 3.45m)

UTILITY ROOM: 5' 1" x 3' 1" (1.55m x 0.94m)

BEDROOM (1): 15' 3" x 11' 9" (4.65m x 3.58m) (max)

**ENSUITE:** 