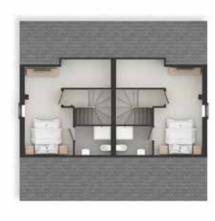

the last decade.

Hopping on the newly installed Belfast Glider provides access further afield to Belfast City Centre, Belfast City Airport, and Titanic Quarter while the renowned coastal town of Holywood is also easily accessed by car or public transport.

### **ACCOMMODATION**

### **GROUND FLOOR**

#### LOUNGE:

15' 3" x 11' 10" (4.65m x 3.61m) (max)







KITCHEN / DINING AREA: 16' 11" x 11' 4" (5.16m x 3.45m)

UTILITY ROOM: 5' 1" x 3' 1" (1.55m x 0.94m)















BEDROOM (1): 15' 3" x 11' 9" (4.65m x 3.58m) (max)



**ENSUITE:** 

BEDROOM (2): 11' 4" x 8' 4" (3.45m x 2.54m) (max)

BEDROOM (3):

10' 2" x 7' 2" (3.1m x 2.18m)





BATHROOM: 7' 11" x 5' 5" (2.41m x 1.65m) (max)



SECOND FLOOR

BEDROOM (4): 16' 9" x 9' 9" (5.11m x 2.97m) (max)



## ENSUITE:



## FLOOR PLANS









# Location



#### **Financial Advice**

If you are moving house or investing in property, we can put you in touch with an independent financial advisor. This is a free, no obligation service, so why not contact us to see what they have to offer.

### Website

View all our properties on-line or check how your home is selling.
Our website is updated every 30 minutes. Visit our website at www.simonbrien.com

### **Lettings Department**

Simon Brien Residential have an experienced and professional lettings department who offer a comprehensive lettings service. Contact our team, without obligation, on **028 9066 8888** 





### REF: SHJD/C/24/AN



North Down 48 High Street Holywood BT18 9AE T 02890 428989 E holywood@simonbrien.com

237 Upper Newtownards Road Belfast BT4 3JF

# Score Ener