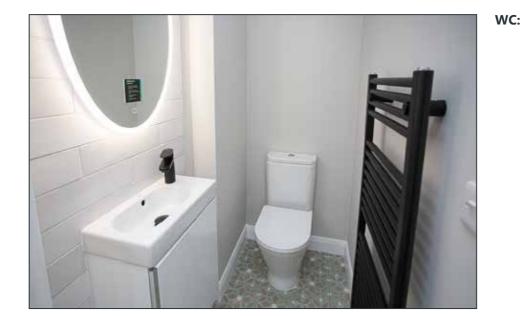

#### **KEY FEATURES**

- Three Storey Semi-Detached House
- Four Bedrooms (Two With Ensuite Shower Rooms)
- Living Room
- Kitchen with Dining Area and Utility Room
- Cloakroom with WC
- Luxury Bathroom
- uPVC Double Glazed Windows And Doors
- Security Alarm
- Large Garden and Patio to Rear
- Driveway with Ample Parking
- Cat6 Wiring Throughout
- Gas Heating
- LED Sensor Operated Mirrors With A Lit Mirrored Cabinet To The Master Ensuite
- Luxury Porcelain Floor Tiling to Hallway, Cloakroom, Kitchen/Dining and Utility Room
- NHBC 10 Year Warranty provider

BEDROOM (2): 11' 4" x 8' 4" (3.45m x 2.54m) (max)

BEDROOM (3):

10' 2" x 7' 2" (3.1m x 2.18m)

BATHROOM: 7' 11" x 5' 5" (2.41m x 1.65m) (max)

SECOND FLOOR

BEDROOM (4): 16' 9" x 9' 9" (5.11m x 2.97m) (max)