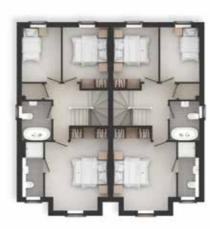

t the last decade.

Hopping on the newly installed Belfast Glider provides access further afield to Belfast City Centre, Belfast City Airport, and Titanic Quarter while the renowned coastal town of Holywood is also easily accessed by car or public transport.

### **ACCOMMODATION**

### **GROUND FLOOR**

#### LOUNGE:

15' 3" x 11' 10" (4.65m x 3.61m) (max)







KITCHEN / DINING AREA: 16' 11" x 11' 4" (5.16m x 3.45m)

UTILITY ROOM: 5' 1" x 3' 1" (1.55m x 0.94m)















BEDROOM (1): 15' 3" x 11' 9" (4.65m x 3.58m) (max)



**ENSUITE:** 

BEDROOM (2): 11' 4" x 8' 4" (3.45m x 2.54m) (max)

BEDROOM (3):

10' 2" x 7' 2" (3.1m x 2.18m)





BATHROOM: 7' 11" x 5' 5" (2.41m x 1.65m) (max)



SECOND FLOOR

BEDROOM (4): 16' 9" x 9' 9" (5.11m x 2.97m) (max)



## ENSUITE:



## FLOOR PLANS









# Location



#### **Financial Advice**

If you are moving house or investing in property, we can put you in touch with an independent financial advisor. This is a free, no obligation service, so why not contact us to see what they have to offer.

### Website

View all our properties on-line or check how your home is selling.
Our website is updated every 30 minutes. Visit our website at www.simonbrien.com

### **Lettings Department**

Simon Brien Residential have an experienced and professional lettings department who offer a comprehensive lettings service. Contact our team, without obligation, on **028 9066 8888** 





### REF: SHJD/C/24/AN



North Down 48 High Street Holywood BT18 9AE T 02890 428989 E holywood@simonbrien.com

237 Upper Newtownards Road Belfast BT4 3JF

# Score En