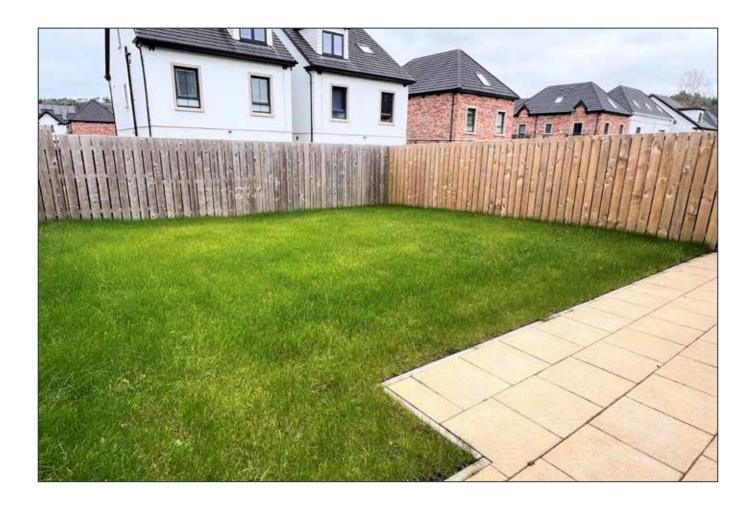

#### **KEY FEATURES**

- Three Storey Semi-Detached House
- Four Bedrooms (Two With Ensuite Shower Rooms)
- Living Room
- Kitchen with Dining Area and Utility Room
- Cloakroom with WC
- Luxury Bathroom
- uPVC Double Glazed Windows And Doors
- Security Alarm
- Large Garden and Patio to Rear
- Driveway with Ample Parking
- Cat6 Wiring Throughout
- Gas Heating
- LED Sensor Operated Mirrors With A Lit Mirrored Cabinet To The Master Ensuite
- Luxury Porcelain Floor Tiling to Hallway, Cloakroom, Kitchen/Dining and Utility Room
- NHBC 10 Year Warranty provider