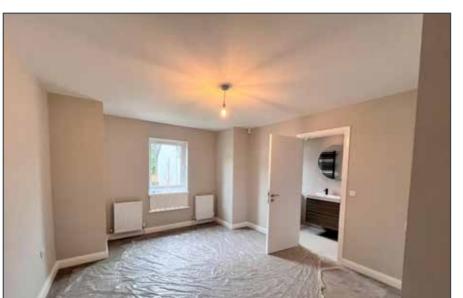

#### LOUNGE:

15' 3" x 11' 10" (4.65m x 3.61m) (max)

KITCHEN / DINING AREA: 16' 11" x 11' 4" (5.16m x 3.45m)

UTILITY ROOM: 5' 1" x 3' 1" (1.55m x 0.94m)

BEDROOM (1): 15' 3" x 11' 9" (4.65m x 3.58m) (max)

**ENSUITE:** 

BEDROOM (2): 11' 4" x 8' 4" (3.45m x 2.54m) (max)

BEDROOM (3):

10' 2" x 7' 2" (3.1m x 2.18m)

BATHROOM: 7' 11" x 5' 5" (2.41m x 1.65m) (max)

SECOND FLOOR

BEDROOM (4): 16' 9" x 9' 9" (5.11m x 2.97m) (max)