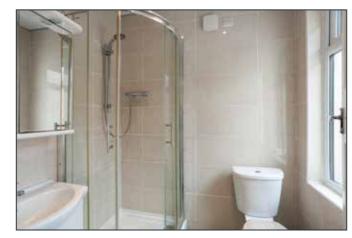

## BEDROOM (2):

9' 9" x 8' 5" (2.97m x 2.57m)

Fully tiled shower cubicle, vanity sink unit, low flush WC, ceramic tiled floor, chrome towel radiator.