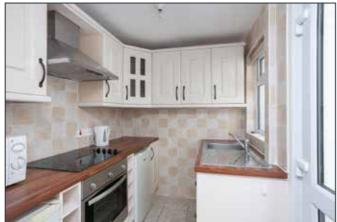

## KITCHEN:

7' 6" x 6' 1" (2.29m x 1.85m)

Full range of high and low level units, 4 ring ceramic hob, under oven, stainless steel extractor canopy over, recess for fridge, stainless steel single drainer sink unit with mixer taps, partly tiled walls, ceramic tiled floor.