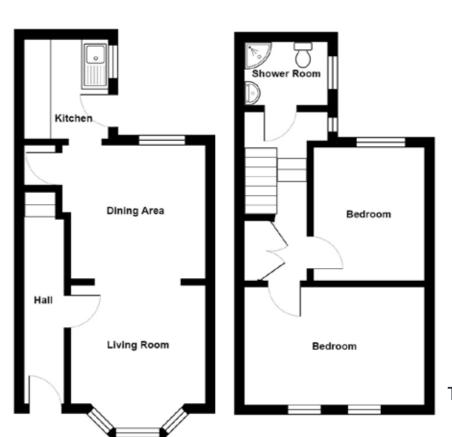

## **ACCOMMODATION**

## **GROUND FLOOR**

Entrance door.

**ENTRANCE HALL** 

## **THROUGH LOUNGE:** 21' 9" x 10' 2" (6.63m x 3.1m)

Cast iron fireplace, open fire.

## KITCHEN:

7' 6" x 6' 1" (2.29m x 1.85m)

Full range of high and low level units, 4 ring ceramic hob, under oven, stainless steel extractor canopy over, recess for fridge, stainless steel single drainer sink unit with mixer taps, partly tiled walls, ceramic tiled floor.

## BEDROOM (1):

13' 10" x 9' 0" (4.22m x 2.74m)

Downlighters.

## BEDROOM (2):

9' 9" x 8' 5" (2.97m x 2.57m)

Fully tiled shower cubicle, vanity sink unit, low flush WC, ceramic tiled floor, chrome towel radiator.