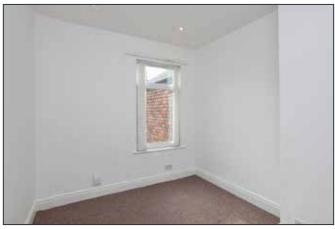

## BEDROOM (2):

9' 9" x 8' 5" (2.97m x 2.57m)

Fully tiled shower cubicle, vanity sink unit, low flush WC, ceramic tiled floor, chrome towel radiator.