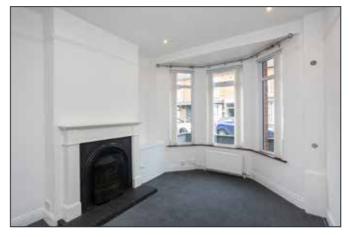

### **SUMMARY**

Beautifully presented, this mid terrace residence is full of charm. The ground floor comprises a spacious lounge open to dining area. A fully fitted kitchen with integrated appliances completes the ground floor.

## **THROUGH LOUNGE:** 21' 9" x 10' 2" (6.63m x 3.1m)

Cast iron fireplace, open fire.