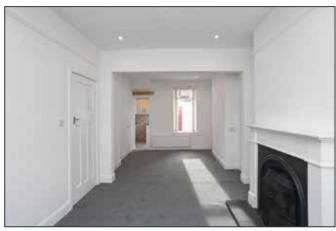

### **SUMMARY**

Beautifully presented, this mid terrace residence is full of charm. The ground floor comprises a spacious lounge open to dining area. A fully fitted kitchen with integrated appliances completes the ground floor.

## **THROUGH LOUNGE:** 21' 9" x 10' 2" (6.63m x 3.1m)

Cast iron fireplace, open fire.