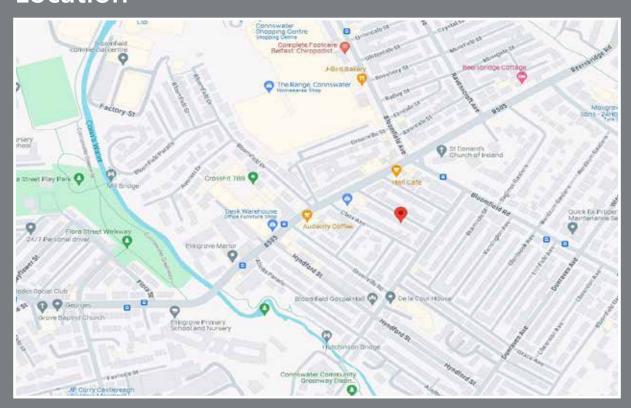

st iron fireplace, open fire.

## KITCHEN:

7' 6" x 6' 1" (2.29m x 1.85m)

Full range of high and low level units, 4 ring ceramic hob, under oven, stainless steel extractor canopy over, recess for fridge, stainless steel single drainer sink unit with mixer taps, partly tiled walls, ceramic tiled floor.

## **EXTERNAL WASH HOUSE:** 6' 5" x 5' 10" (1.96m x 1.78m)

Plumbed for washing machine and tumble dryer.

## BEDROOM (1):

13' 10" x 9' 0" (4.22m x 2.74m)

Downlighters.

## BEDROOM (2):

9' 9" x 8' 5" (2.97m x 2.57m)







Fully tiled shower cubicle, vanity sink unit, low flush WC, ceramic tiled floor, chrome towel radiator.





## **FLOORED ATTIC:** 12' 9" x 9' 1" (3.89m x 2.77m)

Velux window, light and power.

RATES: £652.13



Telephone 02890 595555 www.simonbrien.com

## Location



### **Financial Advice**

If you are moving house or investing in property, we can put you in touch with an independent financial advisor. This is a free, no obligation service, so why not contact us to see what they have to offer.

## Website

View all our properties on-line or check how your home is selling.
Our website is updated every 30 minutes. Visit our website at www.simonbrien.com

## **Lettings Department**

Simon Brien Residential have an experienced and professional lettings department who offer a comprehensive lettings service. Contact our team, without obligation, on **028 9066 8888** 

Potential

56 D

56 D





## REF: SHJD/C/24/AN



## 1-20 EPC REF: 9346-0321-6810-7657-7992

# South Bernay 525 Lisburn Road Belfast BT9 7GQ T 02890 668888 E southbelfast@simonbrien.com

No