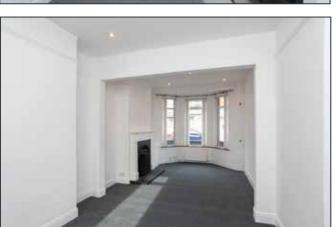

### **SUMMARY**

Beautifully presented, this mid terrace residence is full of charm. The ground floor comprises a spacious lounge open to dining area. A fully fitted kitchen with integrated appliances completes the ground floor.

## **THROUGH LOUNGE:** 21' 9" x 10' 2" (6.63m x 3.1m)

Cast iron fireplace, open fire.