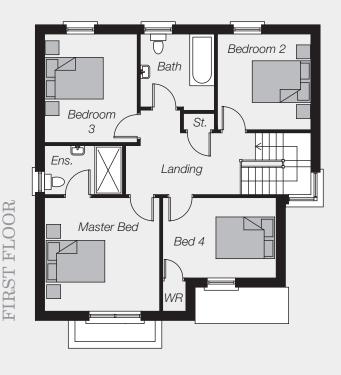

## FIRST FLOOR

Master Bedroom 12'0" x 11'10"

Ensuite

Bedroom 2 9'6" x 9'5" Bedroom 3 11'3" x 9'6" Bedroom 4 11'7" x 8'4"

Bathroom

These particulars do not constitute any part of an offer or contract. None of the statements contained in these particulars are to be relied on as statements or representations of fact and intending purchasers must satisfy themselves by inspection or otherwise as to the correctness of each of the statements contained in these particulars. All measurements of area are quoted as Net Sales Area which is calculated in accordance with the RICS Code of Measuring Practice (6th Edition) APP 21. Configurations of kitchens, bathrooms and wardrobes may be subject to alteration from those illustrated without prior notification. Purchasers should satisfy themselves as to the current specification at the time of booking. The Vendor does not make or give, and neither the Selling Agent, nor any person in their employment, has any authority to make or give any representation or warranty whatever in relation to any property. Computer visuals are for illustration only. Plans are not to scale and all dimensions shown are approximate.