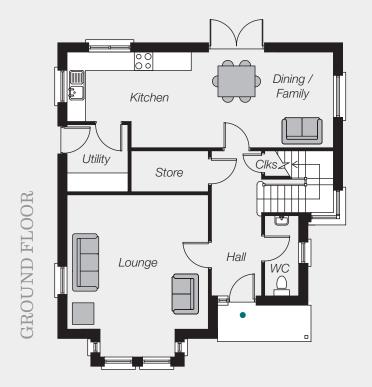

## GROUND FLOOR

Entrance Hall (with separate WC)

Lounge (max) 17'1" x 14'5" Kitchen/Dining/Family (max)

27'9" x 9'5"

Utility Room