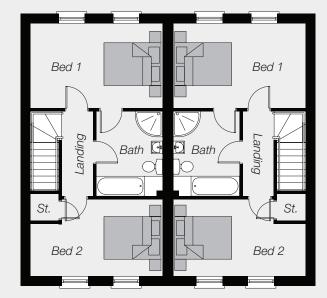

## FIRST FLOOR

## FIRST FLOOR

Bedroom 1 Bathroom Bedroom 2 (max)

15'1" x 9'6" 15'1" x 8'7"

These particulars do not constitute any part of an offer or contract. None of the statements contained in these particulars are to be relied on as statements or representations of fact and intending purchasers must satisfy themselves by inspection or otherwise as to the correctness of each of the statements contained in these particulars. All measurements of area are quoted as Net Sales Area which is calculated in accordance with the RICS Code of Measuring Practice (6th Edition) APP 21. Configurations of kitchens, bathrooms and wardrobes may be subject to alteration from those illustrated without prior notification. Purchasers should satisfy themselves as to the current specification at the time of booking. The Vendor does not make or give, and neither the Selling Agent, nor any person in their employment, has any authority to make or give any representation or warranty whatever in relation to any property. Computer visuals are for illustration only. Plans are not to scale and all dimensions shown are approximate.