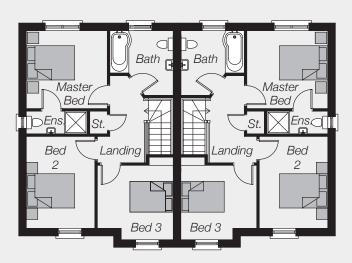

# FIRST FLOOR

### FIRST FLOOR

Master Bedroom 10'1" x 9'8"

Ensuite

Bedroom 2 11'3" x 8'5" Bedroom 3 9'8" x 8'4" (max)

Bathroom

These particulars do not constitute any part of an offer or contract. None of the statements contained in these particulars are to be relied on as statements or representations of fact and intending purchasers must satisfy themselves by inspection or otherwise as to the correctness of each of the statements contained in these particulars. All measurements of area are quoted as Net Sales Area which is calculated in accordance with the RICS Code of Measuring Practice (6th Edition) APP 21. Configurations of kitchens, bathrooms and wardrobes may be subject to alteration from those illustrated without prior notification. Purchasers should satisfy themselves as to the current specification at the time of booking. The Vendor does not make or give, and neither the Selling Agent, nor any person in their employment, has any authority to make or give any representation or warranty whatever in relation to any property. Computer visuals are for illustration only. Plans are not to scale and all dimensions shown are approximate.