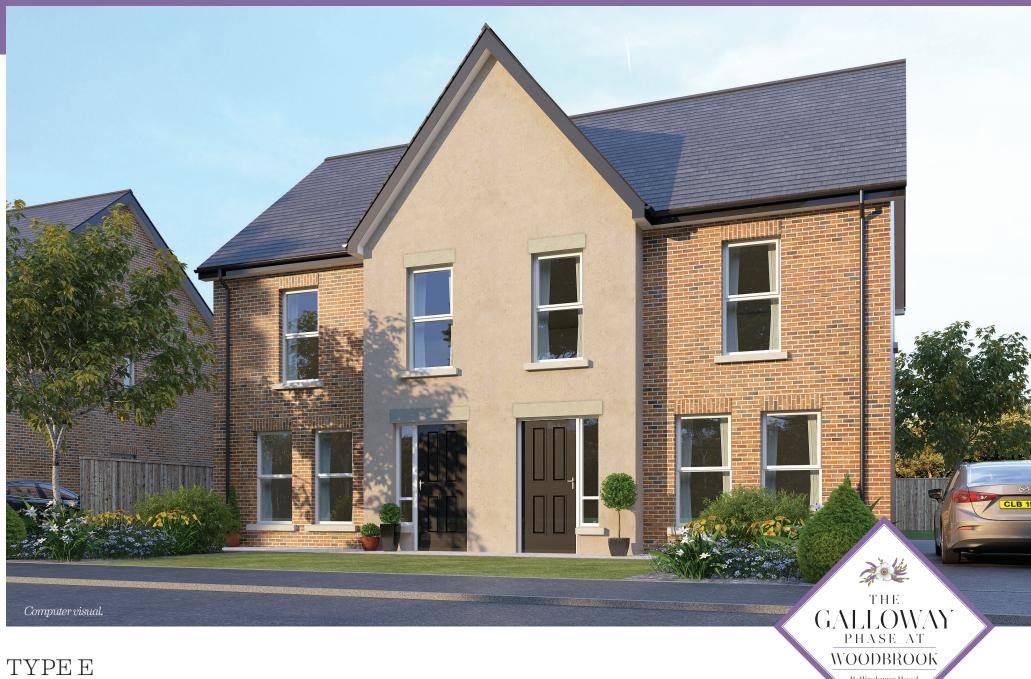

Ballinderry Road Lisburn

# GROUND FLOOR



# FIRST FLOOR



### GROUND FLOOR

Entrance Hall (with separate WC)

Lounge 14'2" x 11'7" Kitchen/Dining (max) 18'7" x 10'5"

### FIRST FLOOR

Master Bedroom 10'1" x 9'8"

Ensuite

Bedroom 2 11'3" x 8'5" Bedroom 3 9'8" x 8'4" (max)

Bathroom

These particulars do not constitute any part of an offer or contract. None of the statements contained in these particulars are to be relied on as statements or representations of fact and intending purchasers must satisfy themselves by inspection or otherwise as to the correctness of each of the statements contained in these particulars. All measurements of area are quoted as Net Sales Area which is calculated in accordance with the RICS Code of Measuring Practice (6th Edition) APP 21. Configurations of k