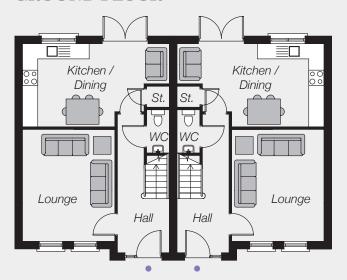

# GROUND FLOOR

### GROUND FLOOR

Entrance Hall (with separate WC)

Lounge 14'2" x 11'7" Kitchen/Dining (max) 18'7" x 10'5"