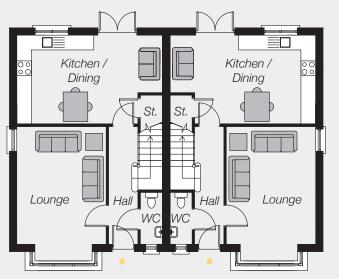

#### **GROUND FLOOR**

### GROUND FLOOR

Entrance Hall (with separate WC) Lounge (min exc. bay) 15'4" x 11'7" Kitchen/Dining (max) 19'1" x 11'6"