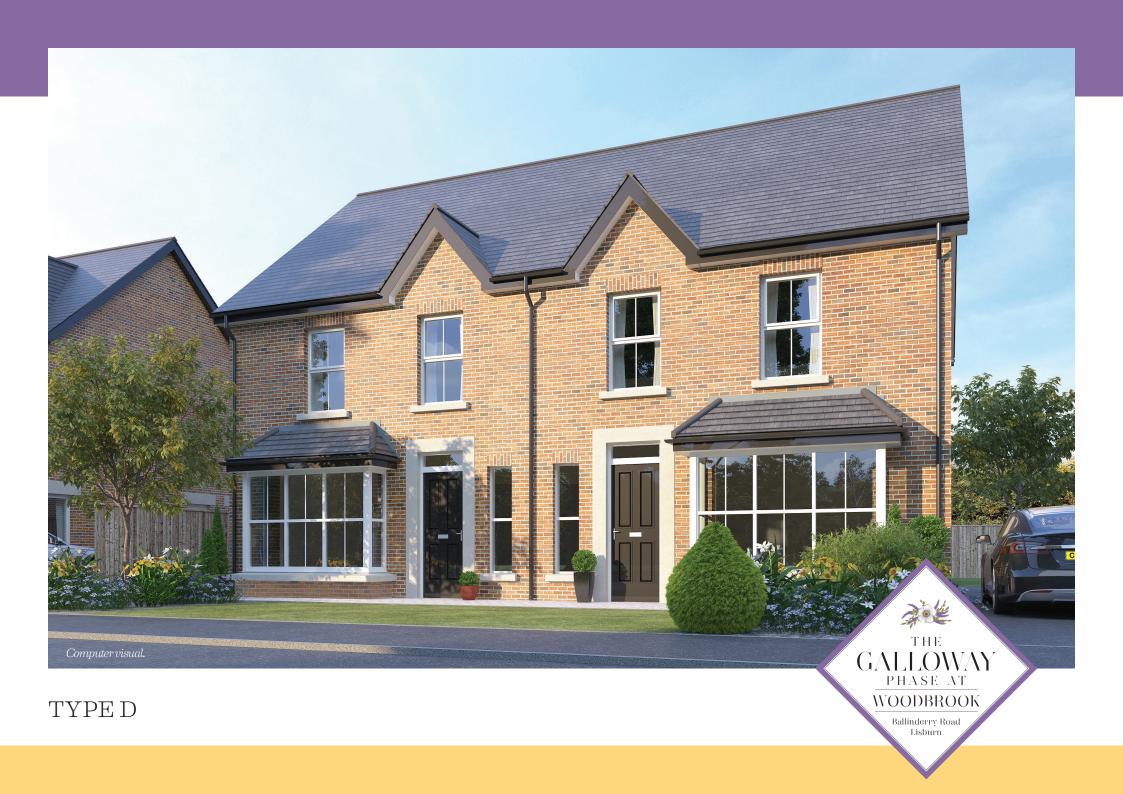

### GROUND FLOOR

Entrance Hall (with separate WC) Lounge (min exc. bay) 15'4" x 11'7" Kitchen/Dining (max) 19'1" x 11'6"

### FIRST FLOOR

| Master Bedroom | 11'9" x 10'5" |
|----------------|---------------|
| Ensuite        |               |
| Bedroom 2      | 12'9" x 9'0"  |
| Bedroom 3      | 9'8" x 9'0"   |
| Bathroom       |               |