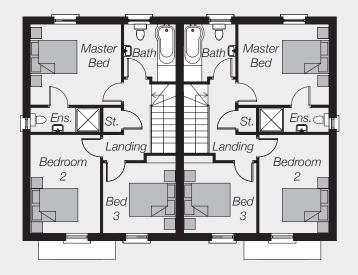

### FIRST FLOOR

### FIRST FLOOR

| Master Bedroom | 11'9" x 10'5" |
|----------------|---------------|
| Ensuite        |               |
| Bedroom 2      | 12'9" x 9'0"  |
| Bedroom 3      | 9'8" x 9'0"   |
| Bathroom       |               |