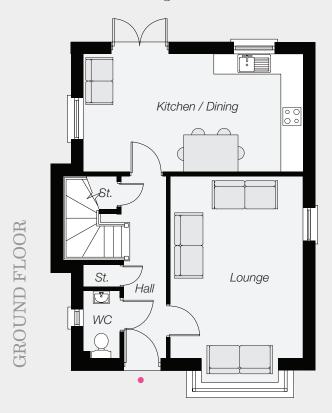

## GROUND FLOOR

Entrance Hall (with separate WC)

Lounge (inc Bay) 18'6" x 11'9" Kitchen/Dining 19'7" x 10'6"