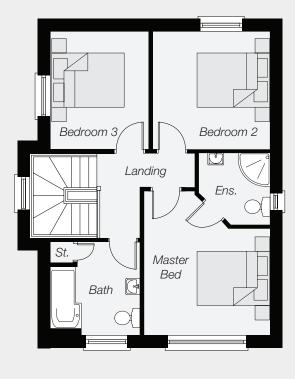

## FIRST FLOOR

Master Bedroom (max) 12'10" x 11'2"

Ensuite

FIRST FLOOR

Bedroom 2 10'6" x 10'4" Bedroom 3 10'6" x 8'8"

Bathroom

These particulars do not constitute any part of an offer or contract. None of the statements contained in these particulars are to be relied on as statements or representations of fact and intending purchasers must satisfy themselves by inspection or otherwise as to the correctness of each of the statements contained in these particulars. All measurements of area are quoted as Net Sales Area which is calculated in accordance with the RICS Code of Measuring Practice (6th Edition) APP 21. Configurations of kitchens, bathrooms and wardrobes may be subject to alteration from those illustrated without prior notification. Purchasers should satisfy themselves as to the current specification at the time of booking. The Vendor does not make or give, and neither the Selling Agent, nor any person in their employment, has any authority to make or give any representation or warranty whatever in relation to any property. Computer visuals are for illustration only. Plans are not to scale and all dimensions shown are approximate.