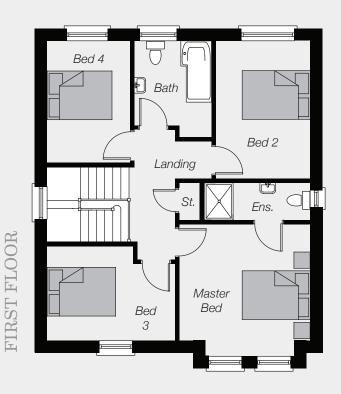

## FIRST FLOOR

| Master Bed (exc bay) | 11'9" x 10'6" |
|----------------------|---------------|
| Ensuite              |               |
| Bedroom 2            | 12'4" x 8'4"  |
| Bedroom 3            | 11'5" x 8'5"  |
| Bedroom 4            | 10'11" x 7'4" |
| Bathroom             |               |