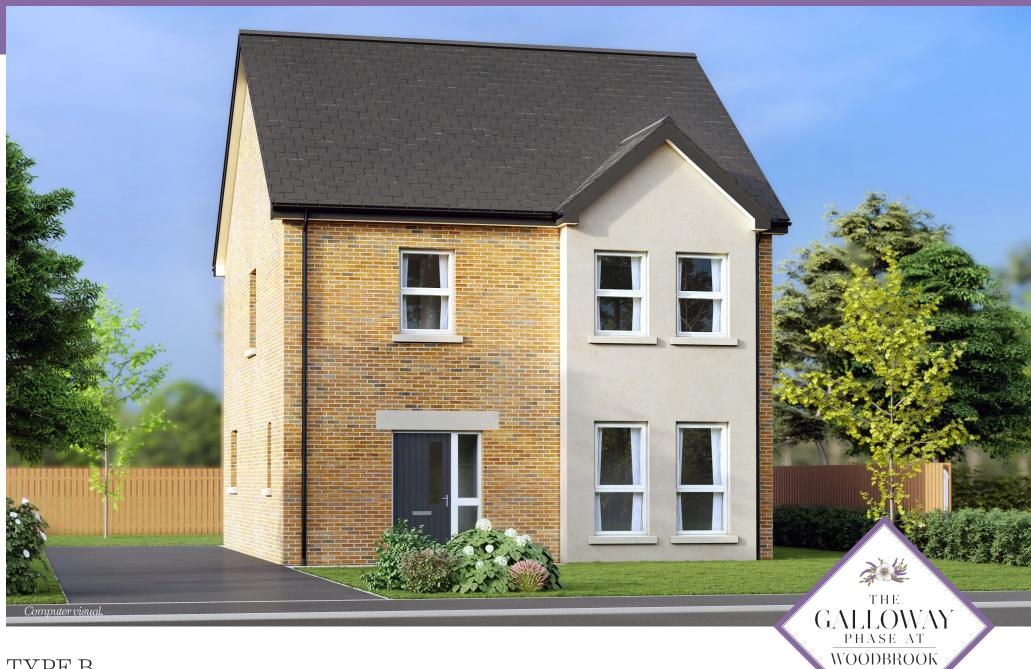

Ballinderry Road Lisburn

TYPE B

## Site Number: 272





## GROUND FLOOR

Entrance Hall (with separate WC)

Lounge (exc. bay) 15'6" x 13'5" Kitchen/Dining 17'6" x 10'11"

## FIRST FLOOR

| Master Bed (exc bay) | 11'9" x 10'6" |
|----------------------|---------------|
| Ensuite              |               |
| Bedroom 2            | 12'4" x 8'4"  |
| Bedroom 3            | 11'5" x 8'5"  |
| Bedroom 4            | 10'11" x 7'4" |
| Bathroom             |               |

These particulars do not constitute any part of an offer or contract. None of the statements contained in these particulars are to be relied on as statements or representations of fact and intending purchasers must satisfy themselves by inspection or otherwise as to the correctness of each of the statements contained in