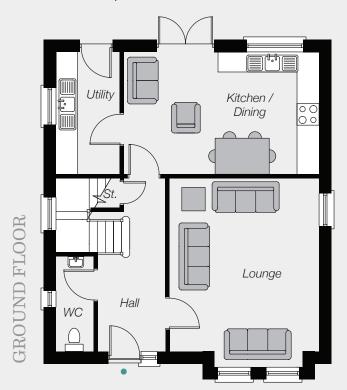

## GROUND FLOOR

Entrance Hall (with separate WC)

Lounge (exc. bay) 15'6" x 13'5" Kitchen/Dining 17'6" x 10'11"

## TOTAL FLOOR AREA

1,298 sq. ft. approx.

Simon Brien Residential 525 Lisburn Road Belfast BT9 7GQ Telephone 028 9066 8888 Email southbelfast@simonbrien.com

www.simonbrien.com

Computer visual.

www.laganhomes.com