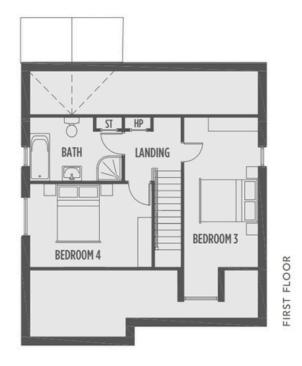

#### FIRST FLOOR

 Bedroom 3
 6.90m x 2.60m (max)

 Bedroom 4
 3.30m to 4.40m

 Bathroom
 2.60m x 3.35m(max)

To follow, are sample images of a finished Belvedere house with virtual furniture added in for context.