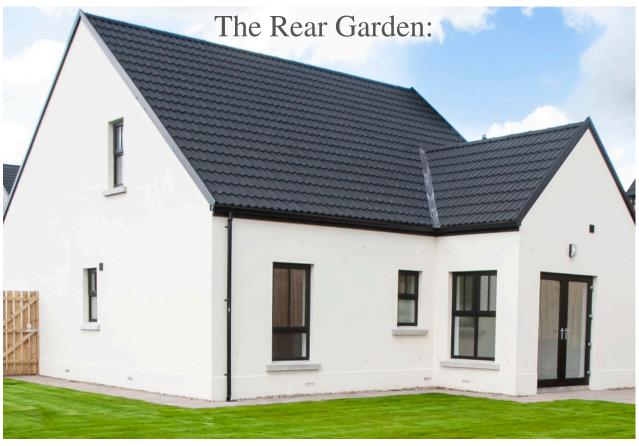

#### FIRST FLOOR

 Bedroom 3
 6.90m x 2.60m (max)

 Bedroom 4
 3.30m to 4.40m

 Bathroom
 2.60m x 3.35m(max)

To follow, are sample images of a finished Belvedere house with virtual furniture added in for context.

## Kitchen:

Living room:

Master bedroom:

Downstairs bedroom or office/study:

Bedroom 2:

Bedroom 3:

External finish:

click on the link for our Belvedere 3D walkthrough tour: