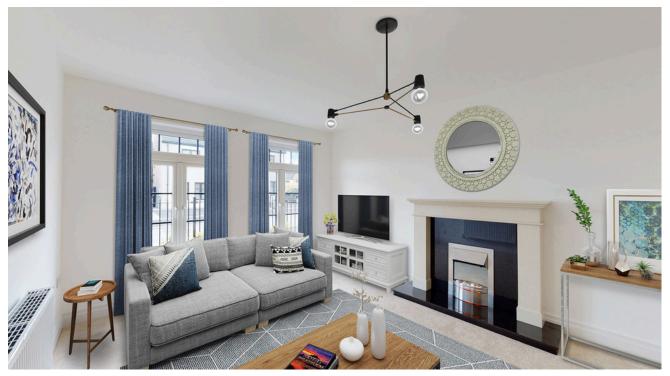

#### FIRST FLOOR

 Bedroom 3
 6.90m x 2.60m (max)

 Bedroom 4
 3.30m to 4.40m

 Bathroom
 2.60m x 3.35m(max)

To follow, are sample images of a finished Belvedere house with virtual furniture added in for context.

## Kitchen:

Living room:

Master bedroom:

Downstairs bedroom or office/study:

Bedroom 2:

Bedroom 3:

External finish:

click on the link for our Belvedere 3D walkthrough tour: