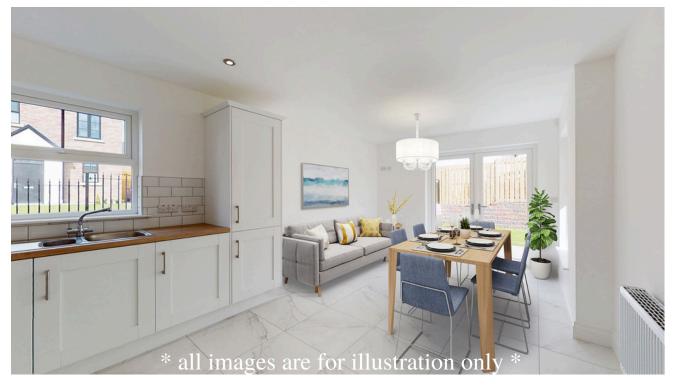

#### FIRST FLOOR

 Bedroom 3
 6.90m x 2.60m (max)

 Bedroom 4
 3.30m to 4.40m

 Bathroom
 2.60m x 3.35m(max)

To follow, are sample images of a finished Belvedere house with virtual furniture added in for context.

\* all images are for illustration only \*

## Kitchen:

Living room:

Master bedroom:

Downstairs bedroom or office/study:

Bedroom 2:

Bedroom 3:

External finish:

click on the link for our Belvedere 3D walkthrough tour: