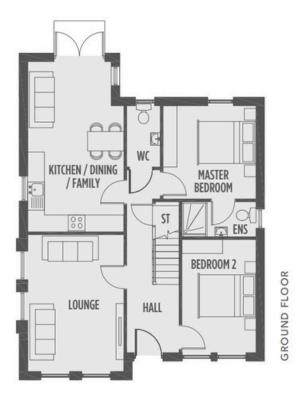

#### **GROUND FLOOR**

Lounge 4.90m x 3.45m Kitchen | Dining | Family 6.55m x 3.45m (max inc snug)

 WC
 2.20m x 1.20m

 Master Bedroom
 3.35m x 3.30m

 Ensuite
 1.25m x 2.55m

 Bedroom 2
 4.05m x 2.55m