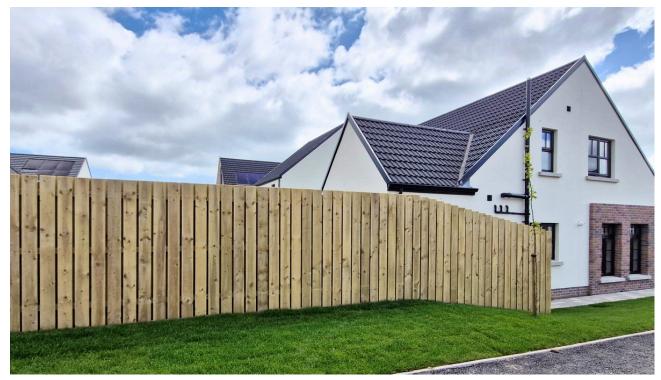

#### FIRST FLOOR

 Bedroom 3
 6.90m x 2.60m (max)

 Bedroom 4
 3.30m to 4.40m

 Bathroom
 2.60m x 3.35m(max)

To follow, are sample images of a finished Belvedere house with virtual furniture added in for context.

## Kitchen:

Living room:

Master bedroom:

Downstairs bedroom or office/study:

Bedroom 2:

Bedroom 3:

External finish:

click on the link for our Belvedere 3D walkthrough tour: