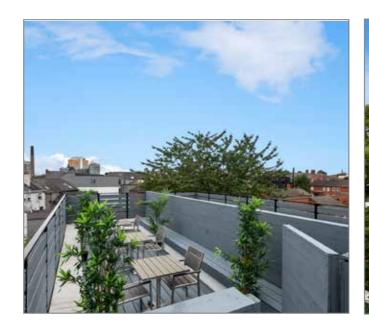

The apartment has the benefit of a large private terrace that is perfect for entertaining. There are superb views from the terrace.

This penthouse apartment will appeal to an owner occupier, an investor or a parent with a child attending Queen's University.

## TERRACE: