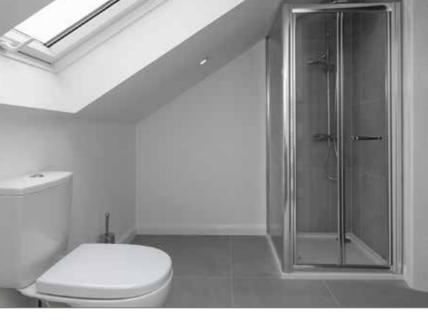

### **SHOWER ROOM:**

Fully tiled shower enclosure with rainfall shower, low flush WC, vanity sink unit, mirror with light and bluetooth THIRD FLOOR

BEDROOM (1):

11' 4" x 8' 8" (3.45m x 2.64m)

10' 3" x 8' 0" (3.12m x 2.44m)

### **SHOWER ROOM:**

Fully tiled shower enclosure with rainfall shower, low flush WC, vanity sink unit, mirror with light and bluetooth