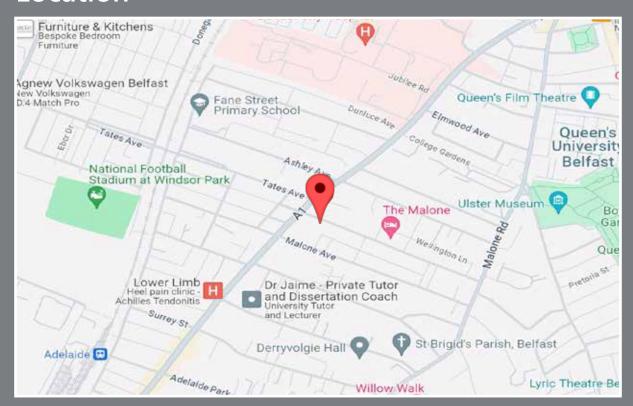

The development consists of only five apartments and is perfectly located on Eglantine Avenue in South Belfast. Convenient to all the local amenities of the Lisburn Road, Queen's University, Belfast City Hospital and is within walking distance of Belfast City Centre.

# Location