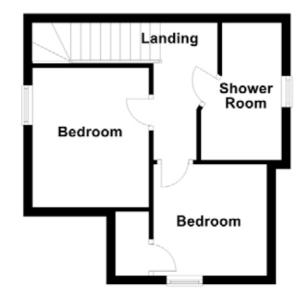

The layout of the apartment has been carefully considered and its layout offers a superb open plan Kitchen/living/dining room and shower room on the first level and two double bedrooms and a second shower room on the second level.

# **Third Level**

Rates Per Annum- £1047.27 Service Charge Per Annum- £736.60

### **SHOWER ROOM:**

Fully tiled shower enclosure with rainfall shower, low flush WC, vanity sink unit, mirror with light and bluetooth THIRD FLOOR

BEDROOM (1):

11' 4" x 8' 8" (3.45m x 2.64m)

10' 3" x 8' 0" (3.12m x 2.44m)

### **SHOWER ROOM:**

Fully tiled shower enclosure with rainfall shower, low flush WC, vanity sink unit, mirror with light and bluetooth