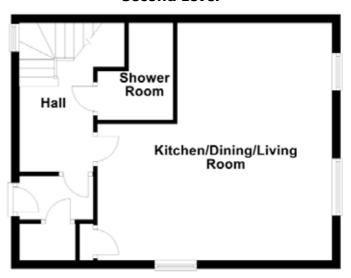

The layout of the apartment has been carefully considered and its layout offers a superb open plan Kitchen/living/dining room and shower room on the first level and two double bedrooms and a second shower room on the second level.

# **Second Level**

### **ENTRANCE HALL:**

Hardwood door to entrance hall, wooden floor, cloaks storage and understairs storage

### **OPEN PLAN KITCHEN/LIVING/DINING:**

### 18' 7" x 18' 3" (5.66m x 5.56m)max

Contemporary fitted kitchen with excellent range of high and low level units, inset sink, 4 ring electric hob, electric oven, integrated firdge freezer, dishwasher and washer/dryer.

### **SHOWER ROOM:**

Fully tiled shower enclosure with rainfall shower, low flush WC, vanity sink unit, mirror with light and bluetooth THIRD FLOOR

BEDROOM (1):

11' 4" x 8' 8" (3.45m x 2.64m)

10' 3" x 8' 0" (3.12m x 2.44m)