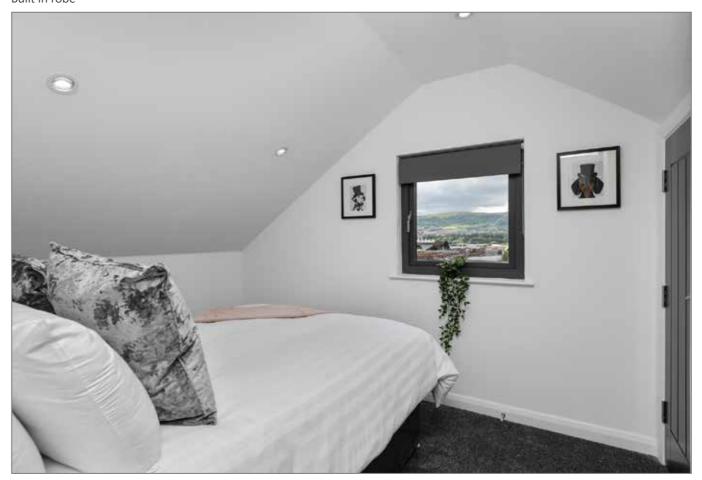

### **SHOWER ROOM:**

Fully tiled shower enclosure with rainfall shower, low flush WC, vanity sink unit, mirror with light and bluetooth THIRD FLOOR

BEDROOM (1):

11' 4" x 8' 8" (3.45m x 2.64m)

10' 3" x 8' 0" (3.12m x 2.44m)

Built in robe

Telephone 02890 668888 www.simonbrien.com