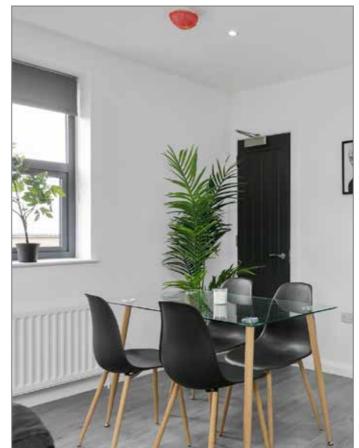

### **OPEN PLAN KITCHEN/LIVING/DINING:**

### 18' 7" x 18' 3" (5.66m x 5.56m)max

Contemporary fitted kitchen with excellent range of high and low level units, inset sink, 4 ring electric hob, electric oven, integrated firdge freezer, dishwasher and washer/dryer.