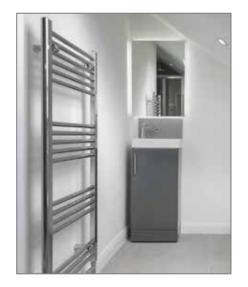

### **SHOWER ROOM:**

Fully tiled shower enclosure with rainfall shower, low flush WC, vanity sink unit, mirror with light and bluetooth THIRD FLOOR

BEDROOM (1):

11' 4" x 8' 8" (3.45m x 2.64m)

10' 3" x 8' 0" (3.12m x 2.44m)

### **SHOWER ROOM:**

Fully tiled shower enclosure with rainfall shower, low flush WC, vanity sink unit, mirror with light and bluetooth