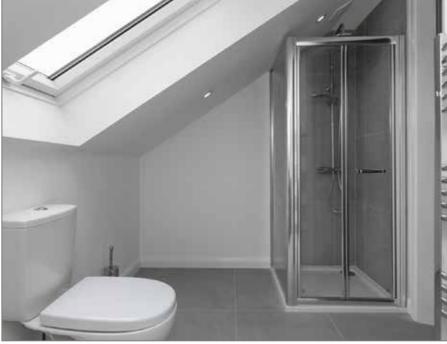

### **SHOWER ROOM:**

Fully tiled shower enclosure with rainfall shower, low flush WC, vanity sink unit, mirror with light and bluetooth THIRD FLOOR

BEDROOM (1):

11' 4" x 8' 8" (3.45m x 2.64m)

10' 3" x 8' 0" (3.12m x 2.44m)

### **SHOWER ROOM:**

Fully tiled shower enclosure with rainfall shower, low flush WC, vanity sink unit, mirror with light and bluetooth