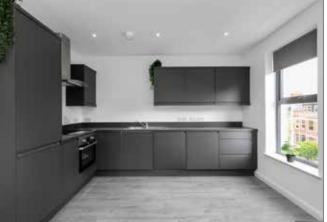

### 18' 7" x 18' 3" (5.66m x 5.56m)max

Contemporary fitted kitchen with excellent range of high and low level units, inset sink, 4 ring electric hob, electric oven, integrated firdge freezer, dishwasher and washer/dryer.