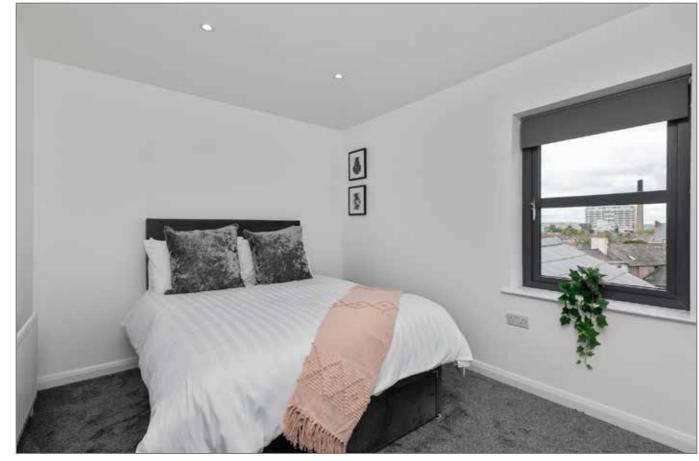

### **SHOWER ROOM:**

Fully tiled shower enclosure with rainfall shower, low flush WC, vanity sink unit, mirror with light and bluetooth THIRD FLOOR

BEDROOM (1):

11' 4" x 8' 8" (3.45m x 2.64m)

10' 3" x 8' 0" (3.12m x 2.44m)