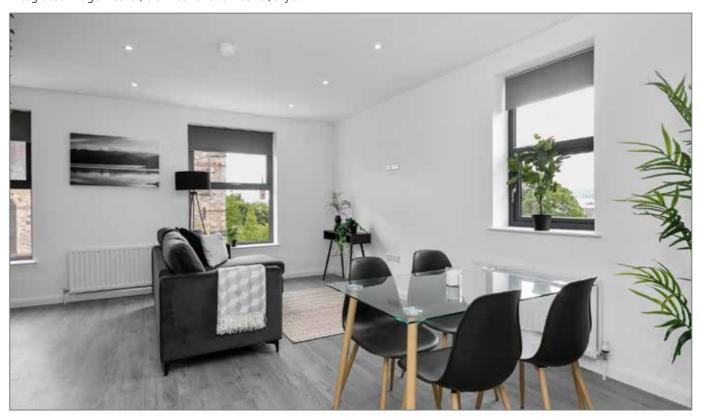

The layout of the apartment has been carefully considered and its layout offers a superb open plan Kitchen/living/dining room and shower room on the first level and two double bedrooms and a second shower room on the second level.

### **OPEN PLAN KITCHEN/LIVING/DINING:**

### 18' 7" x 18' 3" (5.66m x 5.56m)max

Contemporary fitted kitchen with excellent range of high and low level units, inset sink, 4 ring electric hob, electric oven, integrated firdge freezer, dishwasher and washer/dryer.