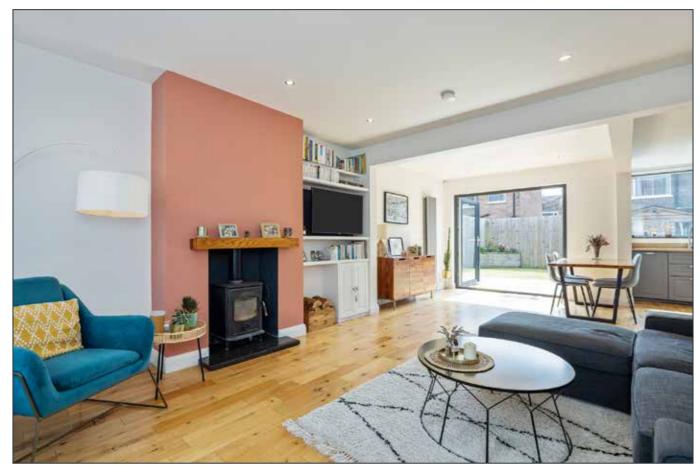

#### **SUMMARY**

This three bedroom extended end terrace property has been entirely renovated by the current owners leaving nothing to do but just move in.

Downstairs the living space is totally open plan, with a living space benefiting from a wood burning stove, fitted kitchen and casual dining space. There are double opening patio doors to the rear decking and gardens, which enjoy from sun all afternoon and evening. Upstairs there are three good sized bedrooms and a family bathroom. The roofspace is partially floored and holds the gas central heating boiler. To the front of the property is driveway parking for two cars side by side.

# OPEN PLAN LIVING/DINING/KITCHEN: 23' 10" x 16' 11" (7.26m x 5.16m)

Living area with wood burning stove on granite hearth, Kitchen with high and low level fitted units, stainless steel sink unit with mixer taps, integrated fridge freezer, integrated combi oven, 4 ring induction hob and stainless steel extractor hood, dining space for 4-6 people, wood strip floor, recessed lighting, double opening patio doors to rear decking and gardens, large storage cupboard under stairs.