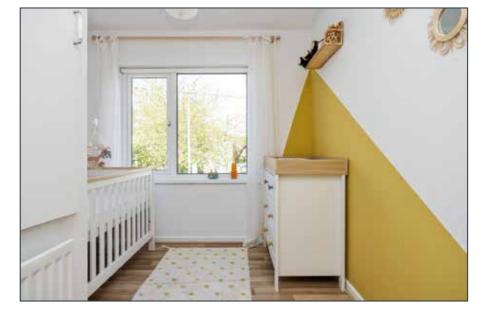

## BEDROOM (1):

9′ 11″ x 9′ 11″ (3.02m x 3.02m)

Wood laminate floor.

BEDROOM (2): 13' 1" x 8' 5" (3.99m x 2.57m)

Wood laminate floor.

BEDROOM (3): 8' 2" x 5' 6" (2.49m x 1.68m)

Wood laminate floor, storage cupboard.