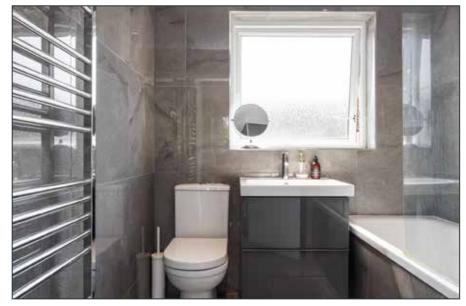

## **BATHROOM:**

Low flush WC, wash hand basin with vanity drawer below, panelled bath with mixer taps and shower attachment, tiled floor, fully tiled walls, recessed lighting, chrome towel radiator.