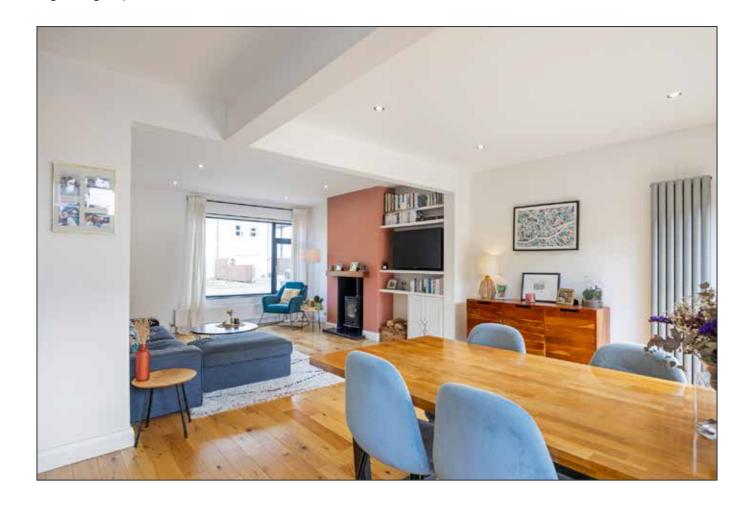

#### **SUMMARY**

This three bedroom extended end terrace property has been entirely renovated by the current owners leaving nothing to do but just move in.

Downstairs the living space is totally open plan, with a living space benefiting from a wood burning stove, fitted kitchen and casual dining space. There are double opening patio doors to the rear decking and gardens, which enjoy from sun all afternoon and evening. Upstairs there are three good sized bedrooms and a family bathroom. The roofspace is partially floored and holds the gas central heating boiler. To the front of the property is driveway parking for two cars side by side.

# OPEN PLAN LIVING/DINING/KITCHEN: 23' 10" x 16' 11" (7.26m x 5.16m)

Living area with wood burning stove on granite hearth, Kitchen with high and low level fitted units, stainless steel sink unit with mixer taps, integrated fridge freezer, integrated combi oven, 4 ring induction hob and stainless steel extractor hood, dining space for 4-6 people, wood strip floor, recessed lighting, double opening patio doors to rear decking and gardens, large storage cupboard under stairs.