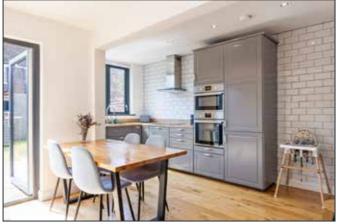

# OPEN PLAN LIVING/DINING/KITCHEN: 23' 10" x 16' 11" (7.26m x 5.16m)

Living area with wood burning stove on granite hearth, Kitchen with high and low level fitted units, stainless steel sink unit with mixer taps, integrated fridge freezer, integrated combi oven, 4 ring induction hob and stainless steel extractor hood, dining space for 4-6 people, wood strip floor, recessed lighting, double opening patio doors to rear decking and gardens, large storage cupboard under stairs.