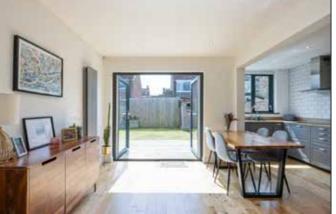

# OPEN PLAN LIVING/DINING/KITCHEN: 23' 10" x 16' 11" (7.26m x 5.16m)

Living area with wood burning stove on granite hearth, Kitchen with high and low level fitted units, stainless steel sink unit with mixer taps, integrated fridge freezer, integrated combi oven, 4 ring induction hob and stainless steel extractor hood, dining space for 4-6 people, wood strip floor, recessed lighting, double opening patio doors to rear decking and gardens, large storage cupboard under stairs.