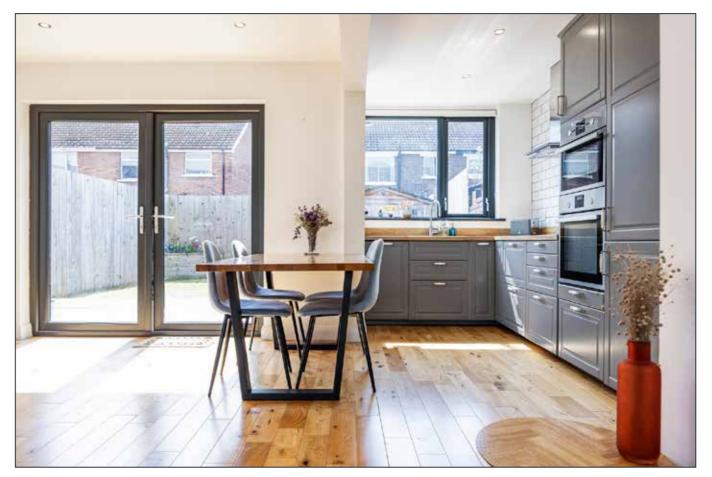

# OPEN PLAN LIVING/DINING/KITCHEN: 23' 10" x 16' 11" (7.26m x 5.16m)

Living area with wood burning stove on granite hearth, Kitchen with high and low level fitted units, stainless steel sink unit with mixer taps, integrated fridge freezer, integrated combi oven, 4 ring induction hob and stainless steel extractor hood, dining space for 4-6 people, wood strip floor, recessed lighting, double opening patio doors to rear decking and gardens, large storage cupboard under stairs.