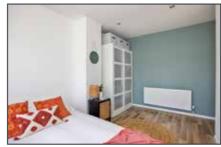

## BEDROOM (1):

9′ 11″ x 9′ 11″ (3.02m x 3.02m)

Wood laminate floor.

BEDROOM (2): 13' 1" x 8' 5" (3.99m x 2.57m)

Wood laminate floor.

BEDROOM (3): 8' 2" x 5' 6" (2.49m x 1.68m)

Wood laminate floor, storage cupboard.