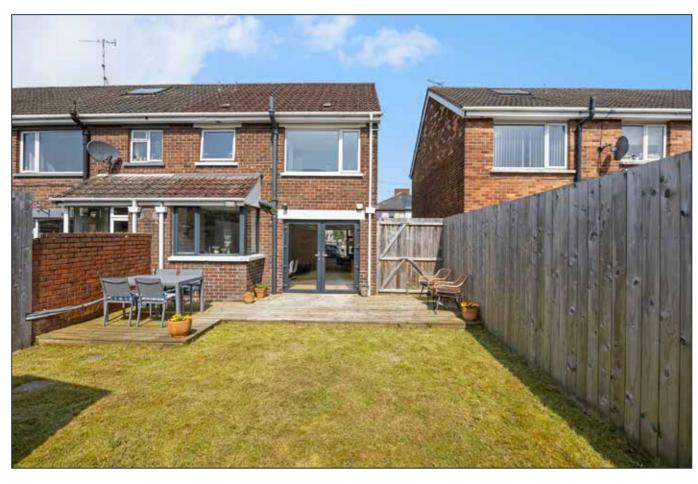

#### **SUMMARY**

This three bedroom extended end terrace property has been entirely renovated by the current owners leaving nothing to do but just move in.

Downstairs the living space is totally open plan, with a living space benefiting from a wood burning stove, fitted kitchen and casual dining space. There are double opening patio doors to the rear decking and gardens, which enjoy from sun all afternoon and evening. Upstairs there are three good sized bedrooms and a family bathroom. The roofspace is partially floored and holds the gas central heating boiler. To the front of the property is driveway parking for two cars side by side.

# OPEN PLAN LIVING/DINING/KITCHEN: 23' 10" x 16' 11" (7.26m x 5.16m)

Living area with wood burning stove on granite hearth, Kitchen with high and low level fitted units, stainless steel sink unit with mixer taps, integrated fridge freezer, integrated combi oven, 4 ring induction hob and stainless steel extractor hood, dining space for 4-6 people, wood strip floor, recessed lighting, double opening patio doors to rear decking and gardens, large storage cupboard under stairs.

### **GARDEN SHED:**

Plumbed for washing machine, power and light.

Power supply, South West facing garden laid in lawns and raised decking.

2 parking spaces to front.

Floor 1

Floor 2