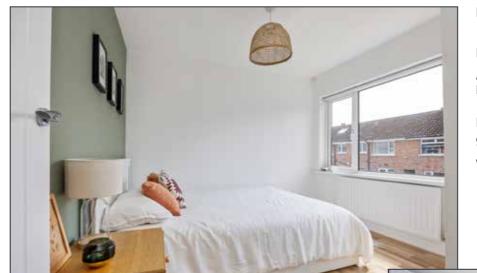

## BEDROOM (1):

9′ 11″ x 9′ 11″ (3.02m x 3.02m)

Wood laminate floor.

BEDROOM (2): 13' 1" x 8' 5" (3.99m x 2.57m)

Wood laminate floor.

BEDROOM (3): 8' 2" x 5' 6" (2.49m x 1.68m)

Wood laminate floor, storage cupboard.