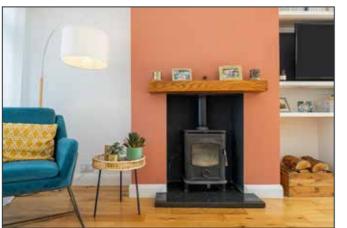

# OPEN PLAN LIVING/DINING/KITCHEN: 23' 10" x 16' 11" (7.26m x 5.16m)

Living area with wood burning stove on granite hearth, Kitchen with high and low level fitted units, stainless steel sink unit with mixer taps, integrated fridge freezer, integrated combi oven, 4 ring induction hob and stainless steel extractor hood, dining space for 4-6 people, wood strip floor, recessed lighting, double opening patio doors to rear decking and gardens, large storage cupboard under stairs.