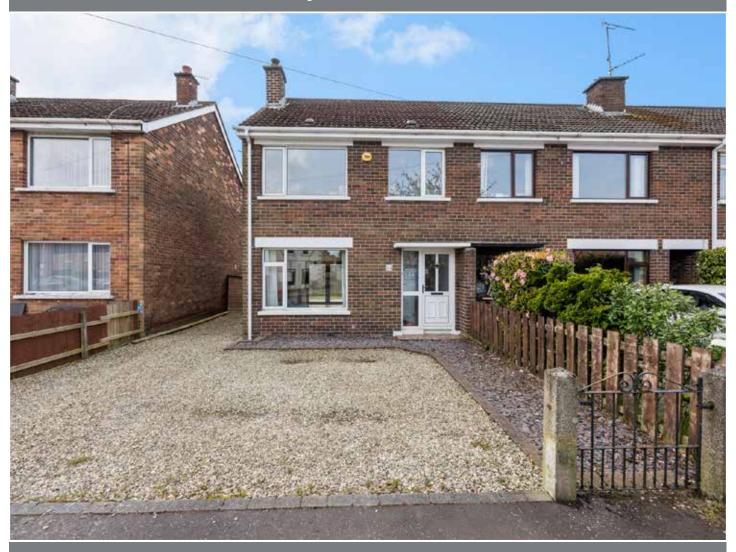

# 74 Victoria Road, Sydenham, Belfast, BT4 1QW

Offers Over £174,950

Telephone 02890 595555 www.simonbrien.com

#### **KEY FEATURES**

- Extended three bedroom end terrace
- Immaculately presented
- Open plan kitchen, living and dining space
- Living area with wood burning stove
- Fitted kitchen with integrated appliances
- Double opening doors to rear decking and gardens
- Three bedrooms
- Bathroom on first floor
- Partially floored roofspace
- Gas central heating
- Double glazed windows
- Driveway parking to front for 2 cars side by side
- Rear enclosed gardens with sunny south westerly aspect
- Garden shed (plumbed for utilities)
- Convenient location close to Belmont Village, Belfast City Centre and Sydenham train halt for commuting

#### **SUMMARY**

This three bedroom extended end terrace property has been entirely renovated by the current owners leaving nothing to do but just move in.

Downstairs the living space is totally open plan, with a living space benefiting from a wood burning stove, fitted kitchen and casual dining space. There are double opening patio doors to the rear decking and gardens, which enjoy from sun all afternoon and evening. Upstairs there are three good sized bedrooms and a family bathroom. The roofspace is partially floored and holds the gas central heating boiler. To the front of the property is driveway parking for two cars side by side.

### **GARDEN SHED:**

Plumbed for washing machine, power and light.

Power supply, South West facing garden laid in lawns and raised decking.

2 parking spaces to front.

Floor 1

Floor 2