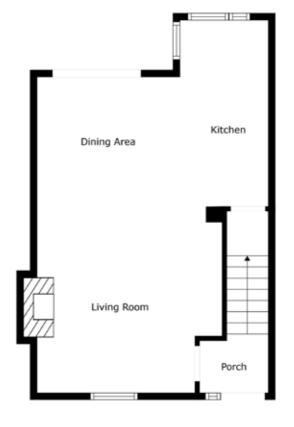

### **ACCOMMODATION**

#### **GROUND FLOOR**

PVC entrance door with glazed side panel.

#### **ENTRANCE HALL:**

Wood strip floor, stairs to First Floor.

# OPEN PLAN LIVING/DINING/KITCHEN: 23' 10" x 16' 11" (7.26m x 5.16m)

Living area with wood burning stove on granite hearth, Kitchen with high and low level fitted units, stainless steel sink unit with mixer taps, integrated fridge freezer, integrated combi oven, 4 ring induction hob and stainless steel extractor hood, dining space for 4-6 people, wood strip floor, recessed lighting, double opening patio doors to rear decking and gardens, large storage cupboard under stairs.