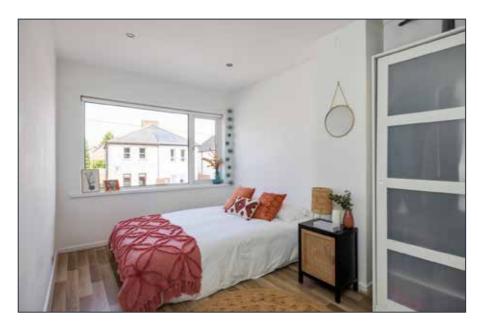

## BEDROOM (1):

9′ 11″ x 9′ 11″ (3.02m x 3.02m)

Wood laminate floor.

BEDROOM (2): 13' 1" x 8' 5" (3.99m x 2.57m)

Wood laminate floor.

BEDROOM (3): 8' 2" x 5' 6" (2.49m x 1.68m)

Wood laminate floor, storage cupboard.

## **BATHROOM:**

Low flush WC, wash hand basin with vanity drawer below, panelled bath with mixer taps and shower attachment, tiled floor, fully tiled walls, recessed lighting, chrome towel radiator.