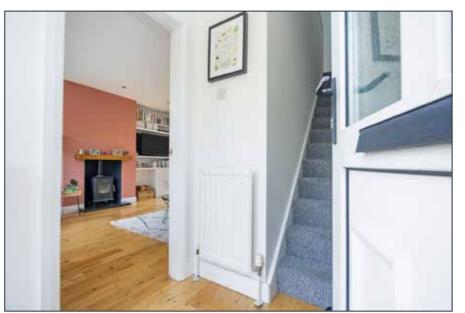

#### **GROUND FLOOR**

PVC entrance door with glazed side panel.

#### **ENTRANCE HALL:**

Wood strip floor, stairs to First Floor.