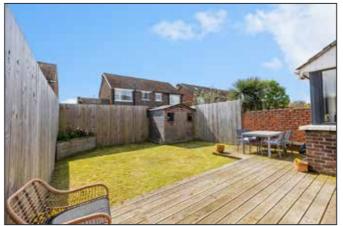

### **GARDEN SHED:**

Plumbed for washing machine, power and light.

Power supply, South West facing garden laid in lawns and raised decking.

2 parking spaces to front.

Floor 1

Floor 2