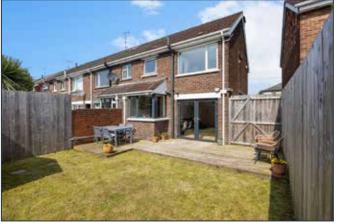

### **GARDEN SHED:**

Plumbed for washing machine, power and light.

Power supply, South West facing garden laid in lawns and raised decking.

2 parking spaces to front.

Floor 1

Floor 2