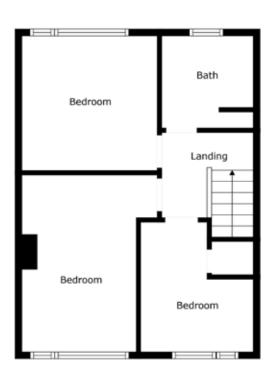

### **ACCOMMODATION**

#### **GROUND FLOOR**

PVC entrance door with glazed side panel.

#### **ENTRANCE HALL:**

Wood strip floor, stairs to First Floor.

# OPEN PLAN LIVING/DINING/KITCHEN: 23' 10" x 16' 11" (7.26m x 5.16m)

Living area with wood burning stove on granite hearth, Kitchen with high and low level fitted units, stainless steel sink unit with mixer taps, integrated fridge freezer, integrated combi oven, 4 ring induction hob and stainless steel extractor hood, dining space for 4-6 people, wood strip floor, recessed lighting, double opening patio doors to rear decking and gardens, large storage cupboard under stairs.

# FIRST FLOOR

## LANDING:

Access to partially floored roofspace via ladder.

## BEDROOM (1):

9′ 11″ x 9′ 11″ (3.02m x 3.02m)

Wood laminate floor.

BEDROOM (2): 13' 1" x 8' 5" (3.99m x 2.57m)

Wood laminate floor.

BEDROOM (3): 8' 2" x 5' 6" (2.49m x 1.68m)

Wood laminate floor, storage cupboard.

## **BATHROOM:**

Low flush WC, wash hand basin with vanity drawer below, panelled bath with mixer taps and shower attachment, tiled floor, fully tiled walls, recessed lighting, chrome towel radiator.