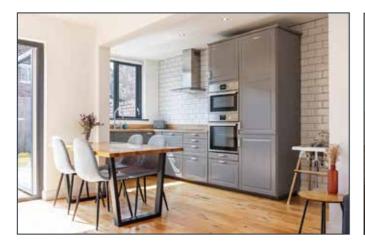

# OPEN PLAN LIVING/DINING/KITCHEN: 23' 10" x 16' 11" (7.26m x 5.16m)

Living area with wood burning stove on granite hearth, Kitchen with high and low level fitted units, stainless steel sink unit with mixer taps, integrated fridge freezer, integrated combi oven, 4 ring induction hob and stainless steel extractor hood, dining space for 4-6 people, wood strip floor, recessed lighting, double opening patio doors to rear decking and gardens, large storage cupboard under stairs.