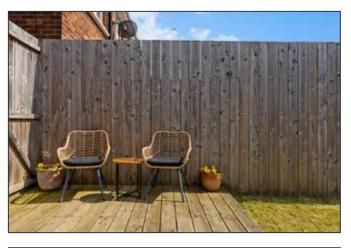

### **GARDEN SHED:**

Plumbed for washing machine, power and light.

Power supply, South West facing garden laid in lawns and raised decking.

2 parking spaces to front.

Floor 1

Floor 2